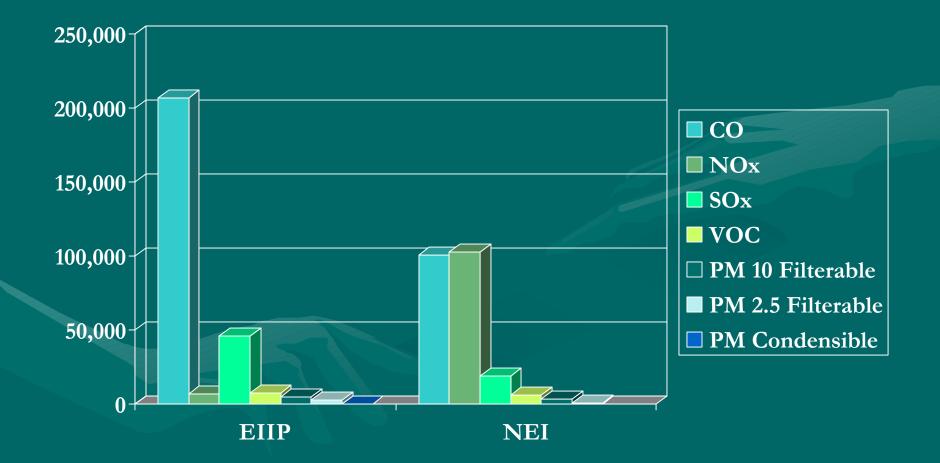

# Sample Excel Worksheet

| Microsoft Excel - All States                                                                                                                                                                                                                                                                                                                                                                                                                                                                                                                                                                                                                                                                                                                                                                                                                                                                                                                                                                                                                                                                                                                                                                                                                                                                                                                                                                                                                                                                                                                                                                                                                                                                                                                                                                                                                                                                                                                                                                                                                                                                   |            |                            |                        |                                    |                           |                                          |                     |                           |                       |                 |                |                                       |          |
|------------------------------------------------------------------------------------------------------------------------------------------------------------------------------------------------------------------------------------------------------------------------------------------------------------------------------------------------------------------------------------------------------------------------------------------------------------------------------------------------------------------------------------------------------------------------------------------------------------------------------------------------------------------------------------------------------------------------------------------------------------------------------------------------------------------------------------------------------------------------------------------------------------------------------------------------------------------------------------------------------------------------------------------------------------------------------------------------------------------------------------------------------------------------------------------------------------------------------------------------------------------------------------------------------------------------------------------------------------------------------------------------------------------------------------------------------------------------------------------------------------------------------------------------------------------------------------------------------------------------------------------------------------------------------------------------------------------------------------------------------------------------------------------------------------------------------------------------------------------------------------------------------------------------------------------------------------------------------------------------------------------------------------------------------------------------------------------------|------------|----------------------------|------------------------|------------------------------------|---------------------------|------------------------------------------|---------------------|---------------------------|-----------------------|-----------------|----------------|---------------------------------------|----------|
| Image: Second secon |            |                            |                        |                                    |                           |                                          |                     |                           | 8 ×                   |                 |                |                                       |          |
| 🗈 🚔 🖶 🚔 🖏 🎒 🖎 🚏 👗 🛍 🛍 • 💅 🖙 - 🖙 🍓 Σ • ½↓ ¾↓ 🛍 🥀 75% 🔹 😰 🖕                                                                                                                                                                                                                                                                                                                                                                                                                                                                                                                                                                                                                                                                                                                                                                                                                                                                                                                                                                                                                                                                                                                                                                                                                                                                                                                                                                                                                                                                                                                                                                                                                                                                                                                                                                                                                                                                                                                                                                                                                                      |            |                            |                        |                                    |                           |                                          |                     |                           |                       |                 |                |                                       |          |
| Tim                                                                                                                                                                                                                                                                                                                                                                                                                                                                                                                                                                                                                                                                                                                                                                                                                                                                                                                                                                                                                                                                                                                                                                                                                                                                                                                                                                                                                                                                                                                                                                                                                                                                                                                                                                                                                                                                                                                                                                                                                                                                                            | ies New Ro | man 🚽 10 🚽                 | BZI                    | = = = =                            | \$ % .                    | *.0 .00 F≡                               | +=   m - 8          | A - A -                   |                       |                 |                |                                       |          |
| 1                                                                                                                                                                                                                                                                                                                                                                                                                                                                                                                                                                                                                                                                                                                                                                                                                                                                                                                                                                                                                                                                                                                                                                                                                                                                                                                                                                                                                                                                                                                                                                                                                                                                                                                                                                                                                                                                                                                                                                                                                                                                                              |            |                            |                        |                                    |                           |                                          |                     |                           |                       |                 | 1.000          |                                       |          |
|                                                                                                                                                                                                                                                                                                                                                                                                                                                                                                                                                                                                                                                                                                                                                                                                                                                                                                                                                                                                                                                                                                                                                                                                                                                                                                                                                                                                                                                                                                                                                                                                                                                                                                                                                                                                                                                                                                                                                                                                                                                                                                | B1 • fx    |                            |                        |                                    |                           |                                          |                     |                           |                       |                 |                |                                       |          |
|                                                                                                                                                                                                                                                                                                                                                                                                                                                                                                                                                                                                                                                                                                                                                                                                                                                                                                                                                                                                                                                                                                                                                                                                                                                                                                                                                                                                                                                                                                                                                                                                                                                                                                                                                                                                                                                                                                                                                                                                                                                                                                | A          | В                          | C                      | D                                  | Ε                         | F                                        | G                   | H                         |                       | J               | K              | L                                     | <u> </u> |
| 1                                                                                                                                                                                                                                                                                                                                                                                                                                                                                                                                                                                                                                                                                                                                                                                                                                                                                                                                                                                                                                                                                                                                                                                                                                                                                                                                                                                                                                                                                                                                                                                                                                                                                                                                                                                                                                                                                                                                                                                                                                                                                              |            |                            |                        |                                    |                           | Bec                                      | dential Natural     | Gas Fuel Combu            | stion Emiss           | ions Estimation | Spreadched     |                                       |          |
| 3                                                                                                                                                                                                                                                                                                                                                                                                                                                                                                                                                                                                                                                                                                                                                                                                                                                                                                                                                                                                                                                                                                                                                                                                                                                                                                                                                                                                                                                                                                                                                                                                                                                                                                                                                                                                                                                                                                                                                                                                                                                                                              |            |                            |                        |                                    |                           | TIES                                     |                     |                           |                       |                 | opreadshee     | · · · · · · · · · · · · · · · · · · · |          |
|                                                                                                                                                                                                                                                                                                                                                                                                                                                                                                                                                                                                                                                                                                                                                                                                                                                                                                                                                                                                                                                                                                                                                                                                                                                                                                                                                                                                                                                                                                                                                                                                                                                                                                                                                                                                                                                                                                                                                                                                                                                                                                |            |                            | DOE Reported           |                                    | CO                        | (toa)                                    | NO-                 | : (tpg)                   | 90                    | )_ (tom)        | YO             | C (tpg)                               | РІ       |
| 4                                                                                                                                                                                                                                                                                                                                                                                                                                                                                                                                                                                                                                                                                                                                                                                                                                                                                                                                                                                                                                                                                                                                                                                                                                                                                                                                                                                                                                                                                                                                                                                                                                                                                                                                                                                                                                                                                                                                                                                                                                                                                              | State      | <b>a</b>                   | Consumption            | Consumption                        |                           | (43)                                     | 1404                | ((199)                    | SO <sub>2</sub> (tpy) |                 | 10             | 5 ((49)                               |          |
| 5                                                                                                                                                                                                                                                                                                                                                                                                                                                                                                                                                                                                                                                                                                                                                                                                                                                                                                                                                                                                                                                                                                                                                                                                                                                                                                                                                                                                                                                                                                                                                                                                                                                                                                                                                                                                                                                                                                                                                                                                                                                                                              | FIPS       | State                      | (10 <sup>°</sup> cubic | (10 <sup>4</sup> ft <sup>3</sup> ) | 40.0                      | EF (Ib/10 <sup>s</sup> ft <sup>*</sup> ) | 94.0                | EF (Ib/10*ft*)            | 0.6                   | EF (Ib/10*ft*)  | 5.5            | EF (Ib/10*ft*)                        |          |
| 6                                                                                                                                                                                                                                                                                                                                                                                                                                                                                                                                                                                                                                                                                                                                                                                                                                                                                                                                                                                                                                                                                                                                                                                                                                                                                                                                                                                                                                                                                                                                                                                                                                                                                                                                                                                                                                                                                                                                                                                                                                                                                              |            |                            | feet)                  |                                    | EIIP '99                  | NEI99v2draft                             | EIIP '99            | NEI99v2draft              | EIIP '99              | NEI99v2draft    | EIIP '99       | NEI99v2draft                          | EIIF     |
| 7                                                                                                                                                                                                                                                                                                                                                                                                                                                                                                                                                                                                                                                                                                                                                                                                                                                                                                                                                                                                                                                                                                                                                                                                                                                                                                                                                                                                                                                                                                                                                                                                                                                                                                                                                                                                                                                                                                                                                                                                                                                                                              | 06         | California                 | 568                    | 568,000                            | 11,360.0                  | 8,329.6                                  | 26,696.0            |                           | 170.4                 | 144.5           | 1,562.0        | 962.1                                 |          |
| 8                                                                                                                                                                                                                                                                                                                                                                                                                                                                                                                                                                                                                                                                                                                                                                                                                                                                                                                                                                                                                                                                                                                                                                                                                                                                                                                                                                                                                                                                                                                                                                                                                                                                                                                                                                                                                                                                                                                                                                                                                                                                                              |            | Illinois                   | 445                    | 445,000                            | 8,900.0                   | 16,873.5                                 | 20,915.0            |                           | 133.5                 | 158.8           | 1,223.8        | 4,345.6                               |          |
| 9                                                                                                                                                                                                                                                                                                                                                                                                                                                                                                                                                                                                                                                                                                                                                                                                                                                                                                                                                                                                                                                                                                                                                                                                                                                                                                                                                                                                                                                                                                                                                                                                                                                                                                                                                                                                                                                                                                                                                                                                                                                                                              |            | New York                   | 371                    | 371,000                            | 7,420.0                   | 1,875.1                                  | 17,437.0            |                           | 111.3                 | 130.7           | 1,020.3        | 267.4                                 |          |
| 10                                                                                                                                                                                                                                                                                                                                                                                                                                                                                                                                                                                                                                                                                                                                                                                                                                                                                                                                                                                                                                                                                                                                                                                                                                                                                                                                                                                                                                                                                                                                                                                                                                                                                                                                                                                                                                                                                                                                                                                                                                                                                             |            | Michigan                   | 351                    | 351,000                            | 7,020.0                   | 2,242.2                                  | 16,497.0            | 503.5                     | 105.3                 | 83.7            | 965.3          | 704.3                                 |          |
| 11                                                                                                                                                                                                                                                                                                                                                                                                                                                                                                                                                                                                                                                                                                                                                                                                                                                                                                                                                                                                                                                                                                                                                                                                                                                                                                                                                                                                                                                                                                                                                                                                                                                                                                                                                                                                                                                                                                                                                                                                                                                                                             | 39<br>42   | Ohio<br>Dese subsects      | 318<br>241             | 318,000                            | 6,360.0                   | 4,810.7                                  | 14,946.0            |                           | 95.4                  | 119.4           | 874.5          | 0.0                                   |          |
| 12                                                                                                                                                                                                                                                                                                                                                                                                                                                                                                                                                                                                                                                                                                                                                                                                                                                                                                                                                                                                                                                                                                                                                                                                                                                                                                                                                                                                                                                                                                                                                                                                                                                                                                                                                                                                                                                                                                                                                                                                                                                                                             |            | Pennsylvania<br>New Jersey | 209                    | 241,000<br>209,000                 | 4,820.0<br>4,180.0        | 0.0<br>8,322.7                           | 11,327.0<br>9,823.0 |                           | 72.3                  | 92.4            | 662.8<br>574.8 | 0.0 2,200.7                           |          |
| 14                                                                                                                                                                                                                                                                                                                                                                                                                                                                                                                                                                                                                                                                                                                                                                                                                                                                                                                                                                                                                                                                                                                                                                                                                                                                                                                                                                                                                                                                                                                                                                                                                                                                                                                                                                                                                                                                                                                                                                                                                                                                                             | 48         | Texas                      | 176                    | 176,000                            | 3,520.0                   | 1,998.0                                  | 8,272.0             |                           | 52.8                  | 84.0            | 484.0          | 547.2                                 |          |
| 15                                                                                                                                                                                                                                                                                                                                                                                                                                                                                                                                                                                                                                                                                                                                                                                                                                                                                                                                                                                                                                                                                                                                                                                                                                                                                                                                                                                                                                                                                                                                                                                                                                                                                                                                                                                                                                                                                                                                                                                                                                                                                             |            | Indiana                    | 152                    | 152,000                            | 3,040.0                   | 6,942.8                                  | 7,144.0             |                           | 45.6                  | 18.9            | 418.0          | 406.3                                 |          |
| 16                                                                                                                                                                                                                                                                                                                                                                                                                                                                                                                                                                                                                                                                                                                                                                                                                                                                                                                                                                                                                                                                                                                                                                                                                                                                                                                                                                                                                                                                                                                                                                                                                                                                                                                                                                                                                                                                                                                                                                                                                                                                                             | 55         | Wisconsin                  | 128                    | 128,000                            | 2,560.0                   | 2,585.7                                  | 6,016.0             | 6,076.8                   | 38.4                  | 47.4            | 352.0          | 355.3                                 |          |
| 17                                                                                                                                                                                                                                                                                                                                                                                                                                                                                                                                                                                                                                                                                                                                                                                                                                                                                                                                                                                                                                                                                                                                                                                                                                                                                                                                                                                                                                                                                                                                                                                                                                                                                                                                                                                                                                                                                                                                                                                                                                                                                             |            | Minnesota                  | 119                    | 119,000                            | 2,380.0                   | 1,457.3                                  | 5,593.0             | 7,290.2                   | 35.7                  | 43.7            | 327.3          | 0.0                                   |          |
|                                                                                                                                                                                                                                                                                                                                                                                                                                                                                                                                                                                                                                                                                                                                                                                                                                                                                                                                                                                                                                                                                                                                                                                                                                                                                                                                                                                                                                                                                                                                                                                                                                                                                                                                                                                                                                                                                                                                                                                                                                                                                                | 08         | Colorado                   | 112                    | 112,000                            | 2,240.0                   | 1,201.7                                  | 5,264.0             |                           | 33.6                  | 38.3            | 308.0          | 0.0                                   |          |
| 19                                                                                                                                                                                                                                                                                                                                                                                                                                                                                                                                                                                                                                                                                                                                                                                                                                                                                                                                                                                                                                                                                                                                                                                                                                                                                                                                                                                                                                                                                                                                                                                                                                                                                                                                                                                                                                                                                                                                                                                                                                                                                             | -          | Missouri                   | 112                    | 112,000                            | 2,240.0                   | 2,259.3                                  | 5,264.0             |                           | 33.6                  | 50.5            | 308.0          | 310.2                                 |          |
| 20                                                                                                                                                                                                                                                                                                                                                                                                                                                                                                                                                                                                                                                                                                                                                                                                                                                                                                                                                                                                                                                                                                                                                                                                                                                                                                                                                                                                                                                                                                                                                                                                                                                                                                                                                                                                                                                                                                                                                                                                                                                                                             |            | Massachusetts              | 106                    | 106,000<br>99,000                  | 2,120.0                   | 1,467.0<br>2,753.4                       | 4,982.0<br>4,653.0  | 5,841.2                   | 31.8                  | 43.1<br>52.9    | 291.5<br>272.3 | 309.6<br>453.8                        | <u> </u> |
| 21                                                                                                                                                                                                                                                                                                                                                                                                                                                                                                                                                                                                                                                                                                                                                                                                                                                                                                                                                                                                                                                                                                                                                                                                                                                                                                                                                                                                                                                                                                                                                                                                                                                                                                                                                                                                                                                                                                                                                                                                                                                                                             |            | Georgia<br>Maryland        | 75                     | 75,000                             | 1,580.0                   | 1,842.7                                  | 4,653.0             | 4,330.7                   | 23.7                  | 23.7            | 272.3          | 403.8                                 |          |
|                                                                                                                                                                                                                                                                                                                                                                                                                                                                                                                                                                                                                                                                                                                                                                                                                                                                                                                                                                                                                                                                                                                                                                                                                                                                                                                                                                                                                                                                                                                                                                                                                                                                                                                                                                                                                                                                                                                                                                                                                                                                                                | 53         | Washington                 | 72                     | 72,000                             | 1,440.0                   | 1,195.0                                  | 3,384.0             | 3,427.9                   | 21.6                  | 21.4            | 198.0          | 126.8                                 |          |
|                                                                                                                                                                                                                                                                                                                                                                                                                                                                                                                                                                                                                                                                                                                                                                                                                                                                                                                                                                                                                                                                                                                                                                                                                                                                                                                                                                                                                                                                                                                                                                                                                                                                                                                                                                                                                                                                                                                                                                                                                                                                                                |            | lowa                       | 71                     | 71,000                             | 1,420.0                   | 1,038.8                                  | 3,337.0             |                           | 21.3                  | 32.9            | 195.3          | 0.0                                   |          |
| 25                                                                                                                                                                                                                                                                                                                                                                                                                                                                                                                                                                                                                                                                                                                                                                                                                                                                                                                                                                                                                                                                                                                                                                                                                                                                                                                                                                                                                                                                                                                                                                                                                                                                                                                                                                                                                                                                                                                                                                                                                                                                                             | 51         | Virginia                   | 69                     | 69,000                             | 1,380.0                   | 1,277.5                                  | 3,243.0             |                           | 20.7                  | 19.3            | 189.8          | 231.9                                 |          |
| 26                                                                                                                                                                                                                                                                                                                                                                                                                                                                                                                                                                                                                                                                                                                                                                                                                                                                                                                                                                                                                                                                                                                                                                                                                                                                                                                                                                                                                                                                                                                                                                                                                                                                                                                                                                                                                                                                                                                                                                                                                                                                                             |            | Kansas                     | 68                     | 68,000                             | 1,360.0                   | 968.4                                    | 3,196.0             | 4,816.8                   | 20.4                  | 30.9            | 187.0          | 0.0                                   |          |
|                                                                                                                                                                                                                                                                                                                                                                                                                                                                                                                                                                                                                                                                                                                                                                                                                                                                                                                                                                                                                                                                                                                                                                                                                                                                                                                                                                                                                                                                                                                                                                                                                                                                                                                                                                                                                                                                                                                                                                                                                                                                                                | 40         | Oklahoma                   | 62                     | 62,000                             | 1,240.0                   | 1,264.9                                  | 2,914.0             |                           | 18.6                  | 18.8            | 170.5          | 0.0                                   |          |
| 28                                                                                                                                                                                                                                                                                                                                                                                                                                                                                                                                                                                                                                                                                                                                                                                                                                                                                                                                                                                                                                                                                                                                                                                                                                                                                                                                                                                                                                                                                                                                                                                                                                                                                                                                                                                                                                                                                                                                                                                                                                                                                             | 21<br>47   | Kentucky                   | 59<br>59               | 59,000<br>59,000                   | 1,180.0                   | 200.6<br>4,536.9                         | 2,773.0 2,773.0     |                           | 17.7                  | 24.7            | 162.3<br>162.3 | 14.8<br>1,202.0                       |          |
|                                                                                                                                                                                                                                                                                                                                                                                                                                                                                                                                                                                                                                                                                                                                                                                                                                                                                                                                                                                                                                                                                                                                                                                                                                                                                                                                                                                                                                                                                                                                                                                                                                                                                                                                                                                                                                                                                                                                                                                                                                                                                                |            | Tennessee<br>Utah          | 55                     | 55,000                             | 1,180.0                   | 4,536.5                                  | 2,773.0<br>2,585.0  |                           | 16.5                  | 23.3            | 151.3          | 256.7                                 |          |
| 31                                                                                                                                                                                                                                                                                                                                                                                                                                                                                                                                                                                                                                                                                                                                                                                                                                                                                                                                                                                                                                                                                                                                                                                                                                                                                                                                                                                                                                                                                                                                                                                                                                                                                                                                                                                                                                                                                                                                                                                                                                                                                             |            | North Carolina             | 53                     | 53,000                             | 1,060.0                   | 4,593.9                                  | 2,303.0             | 10,878.3                  | 15.9                  | 30.0            | 145.8          | 1,299.0                               |          |
| 32                                                                                                                                                                                                                                                                                                                                                                                                                                                                                                                                                                                                                                                                                                                                                                                                                                                                                                                                                                                                                                                                                                                                                                                                                                                                                                                                                                                                                                                                                                                                                                                                                                                                                                                                                                                                                                                                                                                                                                                                                                                                                             |            | Louisiana                  | 45                     | 45,000                             | 900.0                     | 458.1                                    | 2,115.0             |                           | 13.5                  | 26.7            | 123.8          | 12.1                                  |          |
| 33                                                                                                                                                                                                                                                                                                                                                                                                                                                                                                                                                                                                                                                                                                                                                                                                                                                                                                                                                                                                                                                                                                                                                                                                                                                                                                                                                                                                                                                                                                                                                                                                                                                                                                                                                                                                                                                                                                                                                                                                                                                                                             | 01         | Alabama                    | 43                     | 43,000                             | 860.0                     | 6,128.1                                  | 2,021.0             |                           | 12.9                  | 18.1            | 118.3          | 842.6                                 |          |
| 34                                                                                                                                                                                                                                                                                                                                                                                                                                                                                                                                                                                                                                                                                                                                                                                                                                                                                                                                                                                                                                                                                                                                                                                                                                                                                                                                                                                                                                                                                                                                                                                                                                                                                                                                                                                                                                                                                                                                                                                                                                                                                             | 31         | Nebraska                   | 41                     | 41,000                             | 820.0                     | 540.8                                    | 1,927.0             | 2,659.4                   | 12.3                  | 16.6            | 112.8          | 0.0                                   |          |
|                                                                                                                                                                                                                                                                                                                                                                                                                                                                                                                                                                                                                                                                                                                                                                                                                                                                                                                                                                                                                                                                                                                                                                                                                                                                                                                                                                                                                                                                                                                                                                                                                                                                                                                                                                                                                                                                                                                                                                                                                                                                                                |            | Oregon                     | 39                     | 39,000                             | 780.0                     | 34.6                                     | 1,833.0             |                           | 11.7                  | 10.6            | 107.3          | 2.8                                   |          |
|                                                                                                                                                                                                                                                                                                                                                                                                                                                                                                                                                                                                                                                                                                                                                                                                                                                                                                                                                                                                                                                                                                                                                                                                                                                                                                                                                                                                                                                                                                                                                                                                                                                                                                                                                                                                                                                                                                                                                                                                                                                                                                | 09         | Connecticut                | 38                     | 38,000                             | 760.0                     | 771.3                                    | 1,786.0             |                           | 11.4                  | 11.6            | 104.5          | 212.1                                 | · ·      |
|                                                                                                                                                                                                                                                                                                                                                                                                                                                                                                                                                                                                                                                                                                                                                                                                                                                                                                                                                                                                                                                                                                                                                                                                                                                                                                                                                                                                                                                                                                                                                                                                                                                                                                                                                                                                                                                                                                                                                                                                                                                                                                |            | Arkansas<br>New Mexico     | 36                     | 36,000<br>36,000                   | 720.0                     | 626.1<br>516.7                           | 1,692.0             |                           | 10.8                  | 17.6            | 99.0<br>99.0   | 0.0                                   |          |
| _                                                                                                                                                                                                                                                                                                                                                                                                                                                                                                                                                                                                                                                                                                                                                                                                                                                                                                                                                                                                                                                                                                                                                                                                                                                                                                                                                                                                                                                                                                                                                                                                                                                                                                                                                                                                                                                                                                                                                                                                                                                                                              | 30<br>04   | Arizona                    | 33                     | 35,000                             | 660.0                     | 296.2                                    | 1,692.0             |                           | 9.9                   | 9.4             | 99.0           | 0.0                                   |          |
|                                                                                                                                                                                                                                                                                                                                                                                                                                                                                                                                                                                                                                                                                                                                                                                                                                                                                                                                                                                                                                                                                                                                                                                                                                                                                                                                                                                                                                                                                                                                                                                                                                                                                                                                                                                                                                                                                                                                                                                                                                                                                                | 54         | West Virginia              | 31                     | 31,000                             | 620.0                     | 1.612.6                                  | 1,457.0             |                           | 9.3                   | 10.6            | 85.3           | 363.5                                 |          |
| 41                                                                                                                                                                                                                                                                                                                                                                                                                                                                                                                                                                                                                                                                                                                                                                                                                                                                                                                                                                                                                                                                                                                                                                                                                                                                                                                                                                                                                                                                                                                                                                                                                                                                                                                                                                                                                                                                                                                                                                                                                                                                                             | 32         | Nevada                     | 29                     | 29,000                             | 580.0                     | 311.2                                    | 1,363.0             | 1,555.4                   | 8.7                   | 10.9            | 79.8           | 0.0                                   | 1.1      |
| 42                                                                                                                                                                                                                                                                                                                                                                                                                                                                                                                                                                                                                                                                                                                                                                                                                                                                                                                                                                                                                                                                                                                                                                                                                                                                                                                                                                                                                                                                                                                                                                                                                                                                                                                                                                                                                                                                                                                                                                                                                                                                                             |            | e NG / State LPG /         | 26<br>State No. 2 🔏 S  | tate Kerosene 🔏 S                  | Б20.0<br>State Ant Coal 🔏 | Бое 2<br>State Bit Coal 🔏                | Cty NG / Cty LP     | 1.100.0<br>°G / CtyNo.2 / | 7 o<br>Chu Kerosene   | / Cty 4         | 71.5           | - co c                                |          |
| -                                                                                                                                                                                                                                                                                                                                                                                                                                                                                                                                                                                                                                                                                                                                                                                                                                                                                                                                                                                                                                                                                                                                                                                                                                                                                                                                                                                                                                                                                                                                                                                                                                                                                                                                                                                                                                                                                                                                                                                                                                                                                              |            |                            |                        |                                    |                           |                                          |                     |                           |                       |                 |                |                                       |          |

#### Results

- NEI Analysis
  - NEI was analyzed for RFC emissions data
  - NEI data was compared to emission estimates developed in this project
- The following figures provide data comparisons by fuel type

#### Comparing NEI to Project Data Natural Gas-Sum of States