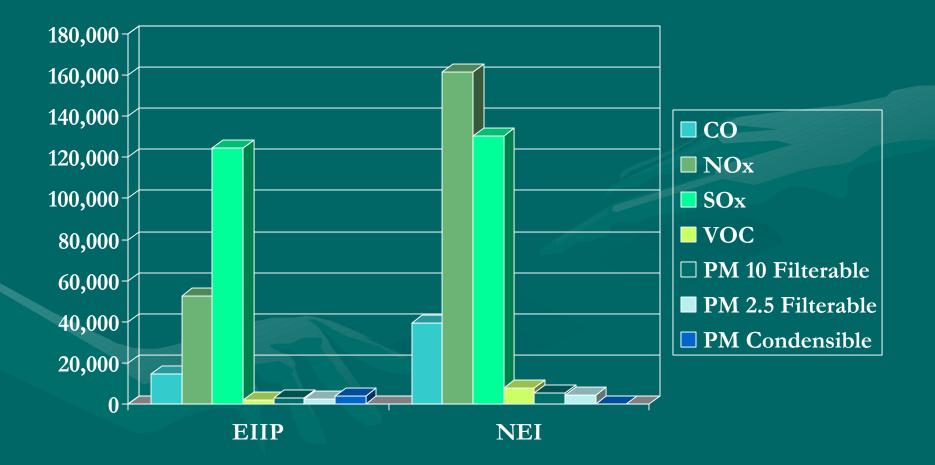

|            |                            |                        |                                    |                           |                                          |                     |                           |                       |                 |                |                                       |          |

#### Results

- NEI Analysis
  - NEI was analyzed for RFC emissions data
  - NEI data was compared to emission estimates developed in this project
- The following figures provide data comparisons by fuel type

#### Comparing NEI to Project Data Natural Gas-Sum of States



## Comparing NEI to Project Data LPG-Sum of States



### Comparing NEI to Project Data Distillate Oil-Sum of States



## Comparing NEI to Project Data Kerosene-Sum of States



Units are tons per year

## Comparing NEI to Project Data Anthracite Coal-Sum of States



Units are tons per year

## **Comparing NEI to Project Data Bituminous Coal-Sum of States**



### Conclusions

- Emissions data for RFC in the NEI v. 2 are inconsistent
- Methodology developed for this project ensures that consistent emissions estimates are prepared for RFC
   – Publicly available data sources ensures replicability
- Methodology and Excel spreadsheets ensure that updates are easy to perform
  - Census data can be easily updated
  - DOE data can be easily updated
  - Emission factors can be easily updated

# Acknowledgements

- Funding for this project was provided by

   Emissions Inventory Improvement Program (EIIP)
- US