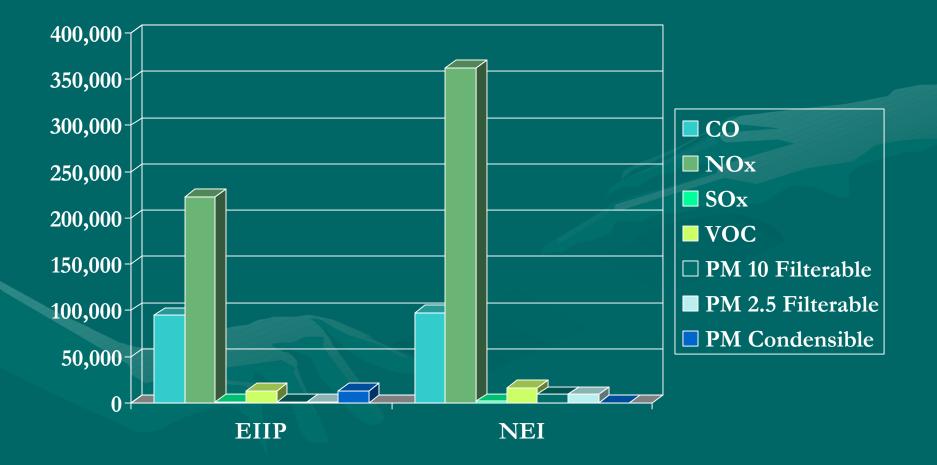

|            |                            |                        |                                    |                           |                                          |                     |                           |                       |                 |                |                                       |          |

#### Results

- NEI Analysis
  - NEI was analyzed for RFC emissions data
  - NEI data was compared to emission estimates developed in this project
- The following figures provide data comparisons by fuel type

#### Comparing NEI to Project Data Natural Gas-Sum of States



## Comparing NEI to Project Data LPG-Sum of States



### Comparing NEI to Project Data Distillate Oil-Sum of States



## Comparing NEI to Project Data Kerosene-Sum of States



Units are tons per year

## Comparing NEI to Project Data Anthracite Coal-Sum of States



Units are tons per year

## **Comparing NEI to Project Data Bituminous Coal-Sum of States**



### Conclusions

- Emissions data for RFC in the NEI v. 2 are inconsistent
- Methodology developed for this project ensures that consistent emissions estimates are prepared for RFC
   – Publicly available data sources ensures replicability
- Methodology and Excel spreadsheets ensure that updates are easy to perform
  - Census data can be easily updated
  - DOE data can be easily updated
  - Emission factors can be easily updated