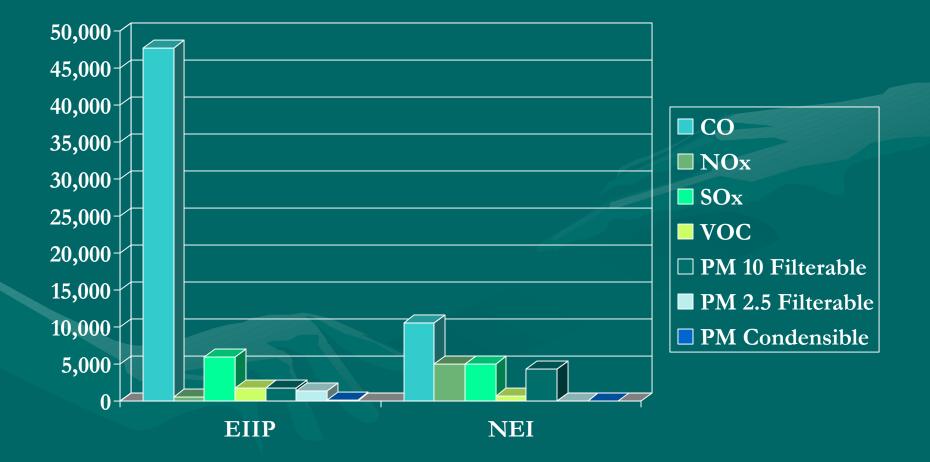

# Sample Excel Worksheet

| Microsoft Excel - All States                                                                                                                                                                                                                                                                                                                                                                                                                                                                                                                                                                                                                                                                                                                                                                                                                                                                                                                                                                                                                                                                                                                                                                                                                                                                                                                                                                                                                                                                                                                                                                                                                                                                                                                                                                                                                                                                                                                                                                                                                                                                   |            |                            |                        |                                    |                           |                                          |                     |                           |                       |                 |                |                                       |          |
|------------------------------------------------------------------------------------------------------------------------------------------------------------------------------------------------------------------------------------------------------------------------------------------------------------------------------------------------------------------------------------------------------------------------------------------------------------------------------------------------------------------------------------------------------------------------------------------------------------------------------------------------------------------------------------------------------------------------------------------------------------------------------------------------------------------------------------------------------------------------------------------------------------------------------------------------------------------------------------------------------------------------------------------------------------------------------------------------------------------------------------------------------------------------------------------------------------------------------------------------------------------------------------------------------------------------------------------------------------------------------------------------------------------------------------------------------------------------------------------------------------------------------------------------------------------------------------------------------------------------------------------------------------------------------------------------------------------------------------------------------------------------------------------------------------------------------------------------------------------------------------------------------------------------------------------------------------------------------------------------------------------------------------------------------------------------------------------------|------------|----------------------------|------------------------|------------------------------------|---------------------------|------------------------------------------|---------------------|---------------------------|-----------------------|-----------------|----------------|---------------------------------------|----------|
| Image: Second secon |            |                            |                        |                                    |                           |                                          |                     |                           | 8 ×                   |                 |                |                                       |          |
| 🗈 🚔 🖶 🚔 🖏 🎒 🖎 🚏 👗 🛍 🛍 • 💅 🖙 - 🖙 🍓 Σ • ½↓ ¾↓ 🛍 🥀 75% 🔹 😰 🖕                                                                                                                                                                                                                                                                                                                                                                                                                                                                                                                                                                                                                                                                                                                                                                                                                                                                                                                                                                                                                                                                                                                                                                                                                                                                                                                                                                                                                                                                                                                                                                                                                                                                                                                                                                                                                                                                                                                                                                                                                                      |            |                            |                        |                                    |                           |                                          |                     |                           |                       |                 |                |                                       |          |
| Tim                                                                                                                                                                                                                                                                                                                                                                                                                                                                                                                                                                                                                                                                                                                                                                                                                                                                                                                                                                                                                                                                                                                                                                                                                                                                                                                                                                                                                                                                                                                                                                                                                                                                                                                                                                                                                                                                                                                                                                                                                                                                                            | ies New Ro | man 🚽 10 🚽                 | BZI                    | = = = =                            | \$ % .                    | *.0 .00 F≡                               | +=   m - 8          | A - A -                   |                       |                 |                |                                       |          |
| 1                                                                                                                                                                                                                                                                                                                                                                                                                                                                                                                                                                                                                                                                                                                                                                                                                                                                                                                                                                                                                                                                                                                                                                                                                                                                                                                                                                                                                                                                                                                                                                                                                                                                                                                                                                                                                                                                                                                                                                                                                                                                                              |            |                            |                        |                                    |                           |                                          |                     |                           |                       |                 | 1.000          |                                       |          |
|                                                                                                                                                                                                                                                                                                                                                                                                                                                                                                                                                                                                                                                                                                                                                                                                                                                                                                                                                                                                                                                                                                                                                                                                                                                                                                                                                                                                                                                                                                                                                                                                                                                                                                                                                                                                                                                                                                                                                                                                                                                                                                | B1 • fx    |                            |                        |                                    |                           |                                          |                     |                           |                       |                 |                |                                       |          |
|                                                                                                                                                                                                                                                                                                                                                                                                                                                                                                                                                                                                                                                                                                                                                                                                                                                                                                                                                                                                                                                                                                                                                                                                                                                                                                                                                                                                                                                                                                                                                                                                                                                                                                                                                                                                                                                                                                                                                                                                                                                                                                | A          | В                          | C                      | D                                  | Ε                         | F                                        | G                   | H                         |                       | J               | K              | L                                     | <u> </u> |
| 1                                                                                                                                                                                                                                                                                                                                                                                                                                                                                                                                                                                                                                                                                                                                                                                                                                                                                                                                                                                                                                                                                                                                                                                                                                                                                                                                                                                                                                                                                                                                                                                                                                                                                                                                                                                                                                                                                                                                                                                                                                                                                              |            |                            |                        |                                    |                           | Bec                                      | dential Natural     | Gas Fuel Combu            | stion Emiss           | ions Estimation | Spreadched     |                                       |          |
| 3                                                                                                                                                                                                                                                                                                                                                                                                                                                                                                                                                                                                                                                                                                                                                                                                                                                                                                                                                                                                                                                                                                                                                                                                                                                                                                                                                                                                                                                                                                                                                                                                                                                                                                                                                                                                                                                                                                                                                                                                                                                                                              |            |                            |                        |                                    |                           | TIES                                     |                     |                           |                       |                 | opreadshee     | · · · · · · · · · · · · · · · · · · · |          |
|                                                                                                                                                                                                                                                                                                                                                                                                                                                                                                                                                                                                                                                                                                                                                                                                                                                                                                                                                                                                                                                                                                                                                                                                                                                                                                                                                                                                                                                                                                                                                                                                                                                                                                                                                                                                                                                                                                                                                                                                                                                                                                |            |                            | DOE Reported           |                                    | CO                        | (toa)                                    | NO-                 | : (tpg)                   | 90                    | )_ (tom)        | YO             | C (tpg)                               | РІ       |
| 4                                                                                                                                                                                                                                                                                                                                                                                                                                                                                                                                                                                                                                                                                                                                                                                                                                                                                                                                                                                                                                                                                                                                                                                                                                                                                                                                                                                                                                                                                                                                                                                                                                                                                                                                                                                                                                                                                                                                                                                                                                                                                              | State      | <b>a</b>                   | Consumption            | Consumption                        |                           | (43)                                     | 1404                | ((199)                    | SO <sub>2</sub> (tpy) |                 | 10             | 5 ((49)                               |          |
| 5                                                                                                                                                                                                                                                                                                                                                                                                                                                                                                                                                                                                                                                                                                                                                                                                                                                                                                                                                                                                                                                                                                                                                                                                                                                                                                                                                                                                                                                                                                                                                                                                                                                                                                                                                                                                                                                                                                                                                                                                                                                                                              | FIPS       | State                      | (10 <sup>°</sup> cubic | (10 <sup>4</sup> ft <sup>3</sup> ) | 40.0                      | EF (Ib/10 <sup>s</sup> ft <sup>*</sup> ) | 94.0                | EF (Ib/10*ft*)            | 0.6                   | EF (Ib/10*ft*)  | 5.5            | EF (Ib/10*ft*)                        |          |
| 6                                                                                                                                                                                                                                                                                                                                                                                                                                                                                                                                                                                                                                                                                                                                                                                                                                                                                                                                                                                                                                                                                                                                                                                                                                                                                                                                                                                                                                                                                                                                                                                                                                                                                                                                                                                                                                                                                                                                                                                                                                                                                              |            |                            | feet)                  |                                    | EIIP '99                  | NEI99v2draft                             | EIIP '99            | NEI99v2draft              | EIIP '99              | NEI99v2draft    | EIIP '99       | NEI99v2draft                          | EIIF     |
| 7                                                                                                                                                                                                                                                                                                                                                                                                                                                                                                                                                                                                                                                                                                                                                                                                                                                                                                                                                                                                                                                                                                                                                                                                                                                                                                                                                                                                                                                                                                                                                                                                                                                                                                                                                                                                                                                                                                                                                                                                                                                                                              | 06         | California                 | 568                    | 568,000                            | 11,360.0                  | 8,329.6                                  | 26,696.0            |                           | 170.4                 | 144.5           | 1,562.0        | 962.1                                 |          |
| 8                                                                                                                                                                                                                                                                                                                                                                                                                                                                                                                                                                                                                                                                                                                                                                                                                                                                                                                                                                                                                                                                                                                                                                                                                                                                                                                                                                                                                                                                                                                                                                                                                                                                                                                                                                                                                                                                                                                                                                                                                                                                                              |            | Illinois                   | 445                    | 445,000                            | 8,900.0                   | 16,873.5                                 | 20,915.0            |                           | 133.5                 | 158.8           | 1,223.8        | 4,345.6                               |          |
| 9                                                                                                                                                                                                                                                                                                                                                                                                                                                                                                                                                                                                                                                                                                                                                                                                                                                                                                                                                                                                                                                                                                                                                                                                                                                                                                                                                                                                                                                                                                                                                                                                                                                                                                                                                                                                                                                                                                                                                                                                                                                                                              |            | New York                   | 371                    | 371,000                            | 7,420.0                   | 1,875.1                                  | 17,437.0            |                           | 111.3                 | 130.7           | 1,020.3        | 267.4                                 |          |
| 10                                                                                                                                                                                                                                                                                                                                                                                                                                                                                                                                                                                                                                                                                                                                                                                                                                                                                                                                                                                                                                                                                                                                                                                                                                                                                                                                                                                                                                                                                                                                                                                                                                                                                                                                                                                                                                                                                                                                                                                                                                                                                             |            | Michigan                   | 351                    | 351,000                            | 7,020.0                   | 2,242.2                                  | 16,497.0            | 503.5                     | 105.3                 | 83.7            | 965.3          | 704.3                                 |          |
| 11                                                                                                                                                                                                                                                                                                                                                                                                                                                                                                                                                                                                                                                                                                                                                                                                                                                                                                                                                                                                                                                                                                                                                                                                                                                                                                                                                                                                                                                                                                                                                                                                                                                                                                                                                                                                                                                                                                                                                                                                                                                                                             | 39<br>42   | Ohio<br>Dese subsects      | 318<br>241             | 318,000                            | 6,360.0                   | 4,810.7                                  | 14,946.0            |                           | 95.4                  | 119.4           | 874.5          | 0.0                                   |          |
| 12                                                                                                                                                                                                                                                                                                                                                                                                                                                                                                                                                                                                                                                                                                                                                                                                                                                                                                                                                                                                                                                                                                                                                                                                                                                                                                                                                                                                                                                                                                                                                                                                                                                                                                                                                                                                                                                                                                                                                                                                                                                                                             |            | Pennsylvania<br>New Jersey | 209                    | 241,000<br>209,000                 | 4,820.0<br>4,180.0        | 0.0<br>8,322.7                           | 11,327.0<br>9,823.0 |                           | 72.3                  | 92.4            | 662.8<br>574.8 | 0.0 2,200.7                           |          |
| 14                                                                                                                                                                                                                                                                                                                                                                                                                                                                                                                                                                                                                                                                                                                                                                                                                                                                                                                                                                                                                                                                                                                                                                                                                                                                                                                                                                                                                                                                                                                                                                                                                                                                                                                                                                                                                                                                                                                                                                                                                                                                                             | 48         | Texas                      | 176                    | 176,000                            | 3,520.0                   | 1,998.0                                  | 8,272.0             |                           | 52.8                  | 84.0            | 484.0          | 547.2                                 |          |
| 15                                                                                                                                                                                                                                                                                                                                                                                                                                                                                                                                                                                                                                                                                                                                                                                                                                                                                                                                                                                                                                                                                                                                                                                                                                                                                                                                                                                                                                                                                                                                                                                                                                                                                                                                                                                                                                                                                                                                                                                                                                                                                             |            | Indiana                    | 152                    | 152,000                            | 3,040.0                   | 6,942.8                                  | 7,144.0             |                           | 45.6                  | 18.9            | 418.0          | 406.3                                 |          |
| 16                                                                                                                                                                                                                                                                                                                                                                                                                                                                                                                                                                                                                                                                                                                                                                                                                                                                                                                                                                                                                                                                                                                                                                                                                                                                                                                                                                                                                                                                                                                                                                                                                                                                                                                                                                                                                                                                                                                                                                                                                                                                                             | 55         | Wisconsin                  | 128                    | 128,000                            | 2,560.0                   | 2,585.7                                  | 6,016.0             | 6,076.8                   | 38.4                  | 47.4            | 352.0          | 355.3                                 |          |
| 17                                                                                                                                                                                                                                                                                                                                                                                                                                                                                                                                                                                                                                                                                                                                                                                                                                                                                                                                                                                                                                                                                                                                                                                                                                                                                                                                                                                                                                                                                                                                                                                                                                                                                                                                                                                                                                                                                                                                                                                                                                                                                             |            | Minnesota                  | 119                    | 119,000                            | 2,380.0                   | 1,457.3                                  | 5,593.0             | 7,290.2                   | 35.7                  | 43.7            | 327.3          | 0.0                                   |          |
|                                                                                                                                                                                                                                                                                                                                                                                                                                                                                                                                                                                                                                                                                                                                                                                                                                                                                                                                                                                                                                                                                                                                                                                                                                                                                                                                                                                                                                                                                                                                                                                                                                                                                                                                                                                                                                                                                                                                                                                                                                                                                                | 08         | Colorado                   | 112                    | 112,000                            | 2,240.0                   | 1,201.7                                  | 5,264.0             |                           | 33.6                  | 38.3            | 308.0          | 0.0                                   |          |
| 19                                                                                                                                                                                                                                                                                                                                                                                                                                                                                                                                                                                                                                                                                                                                                                                                                                                                                                                                                                                                                                                                                                                                                                                                                                                                                                                                                                                                                                                                                                                                                                                                                                                                                                                                                                                                                                                                                                                                                                                                                                                                                             | -          | Missouri                   | 112                    | 112,000                            | 2,240.0                   | 2,259.3                                  | 5,264.0             |                           | 33.6                  | 50.5            | 308.0          | 310.2                                 |          |
| 20                                                                                                                                                                                                                                                                                                                                                                                                                                                                                                                                                                                                                                                                                                                                                                                                                                                                                                                                                                                                                                                                                                                                                                                                                                                                                                                                                                                                                                                                                                                                                                                                                                                                                                                                                                                                                                                                                                                                                                                                                                                                                             |            | Massachusetts              | 106                    | 106,000<br>99,000                  | 2,120.0                   | 1,467.0<br>2,753.4                       | 4,982.0<br>4,653.0  | 5,841.2                   | 31.8                  | 43.1<br>52.9    | 291.5<br>272.3 | 309.6<br>453.8                        | <u> </u> |
| 21                                                                                                                                                                                                                                                                                                                                                                                                                                                                                                                                                                                                                                                                                                                                                                                                                                                                                                                                                                                                                                                                                                                                                                                                                                                                                                                                                                                                                                                                                                                                                                                                                                                                                                                                                                                                                                                                                                                                                                                                                                                                                             |            | Georgia<br>Maryland        | 75                     | 75,000                             | 1,580.0                   | 1,842.7                                  | 4,653.0             | 4,330.7                   | 23.7                  | 23.7            | 272.3          | 403.8                                 |          |
|                                                                                                                                                                                                                                                                                                                                                                                                                                                                                                                                                                                                                                                                                                                                                                                                                                                                                                                                                                                                                                                                                                                                                                                                                                                                                                                                                                                                                                                                                                                                                                                                                                                                                                                                                                                                                                                                                                                                                                                                                                                                                                | 53         | Washington                 | 72                     | 72,000                             | 1,440.0                   | 1,195.0                                  | 3,384.0             | 3,427.9                   | 21.6                  | 21.4            | 198.0          | 126.8                                 |          |
|                                                                                                                                                                                                                                                                                                                                                                                                                                                                                                                                                                                                                                                                                                                                                                                                                                                                                                                                                                                                                                                                                                                                                                                                                                                                                                                                                                                                                                                                                                                                                                                                                                                                                                                                                                                                                                                                                                                                                                                                                                                                                                |            | lowa                       | 71                     | 71,000                             | 1,420.0                   | 1,038.8                                  | 3,337.0             |                           | 21.3                  | 32.9            | 195.3          | 0.0                                   |          |
| 25                                                                                                                                                                                                                                                                                                                                                                                                                                                                                                                                                                                                                                                                                                                                                                                                                                                                                                                                                                                                                                                                                                                                                                                                                                                                                                                                                                                                                                                                                                                                                                                                                                                                                                                                                                                                                                                                                                                                                                                                                                                                                             | 51         | Virginia                   | 69                     | 69,000                             | 1,380.0                   | 1,277.5                                  | 3,243.0             |                           | 20.7                  | 19.3            | 189.8          | 231.9                                 |          |
| 26                                                                                                                                                                                                                                                                                                                                                                                                                                                                                                                                                                                                                                                                                                                                                                                                                                                                                                                                                                                                                                                                                                                                                                                                                                                                                                                                                                                                                                                                                                                                                                                                                                                                                                                                                                                                                                                                                                                                                                                                                                                                                             |            | Kansas                     | 68                     | 68,000                             | 1,360.0                   | 968.4                                    | 3,196.0             | 4,816.8                   | 20.4                  | 30.9            | 187.0          | 0.0                                   |          |
|                                                                                                                                                                                                                                                                                                                                                                                                                                                                                                                                                                                                                                                                                                                                                                                                                                                                                                                                                                                                                                                                                                                                                                                                                                                                                                                                                                                                                                                                                                                                                                                                                                                                                                                                                                                                                                                                                                                                                                                                                                                                                                | 40         | Oklahoma                   | 62                     | 62,000                             | 1,240.0                   | 1,264.9                                  | 2,914.0             |                           | 18.6                  | 18.8            | 170.5          | 0.0                                   |          |
| 28                                                                                                                                                                                                                                                                                                                                                                                                                                                                                                                                                                                                                                                                                                                                                                                                                                                                                                                                                                                                                                                                                                                                                                                                                                                                                                                                                                                                                                                                                                                                                                                                                                                                                                                                                                                                                                                                                                                                                                                                                                                                                             | 21<br>47   | Kentucky                   | 59<br>59               | 59,000<br>59,000                   | 1,180.0                   | 200.6<br>4,536.9                         | 2,773.0 2,773.0     |                           | 17.7                  | 24.7            | 162.3<br>162.3 | 14.8<br>1,202.0                       |          |
|                                                                                                                                                                                                                                                                                                                                                                                                                                                                                                                                                                                                                                                                                                                                                                                                                                                                                                                                                                                                                                                                                                                                                                                                                                                                                                                                                                                                                                                                                                                                                                                                                                                                                                                                                                                                                                                                                                                                                                                                                                                                                                |            | Tennessee<br>Utah          | 55                     | 55,000                             | 1,180.0                   | 4,536.5                                  | 2,773.0<br>2,585.0  |                           | 16.5                  | 23.3            | 151.3          | 256.7                                 |          |
| 31                                                                                                                                                                                                                                                                                                                                                                                                                                                                                                                                                                                                                                                                                                                                                                                                                                                                                                                                                                                                                                                                                                                                                                                                                                                                                                                                                                                                                                                                                                                                                                                                                                                                                                                                                                                                                                                                                                                                                                                                                                                                                             |            | North Carolina             | 53                     | 53,000                             | 1,060.0                   | 4,593.9                                  | 2,303.0             | 10,878.3                  | 15.9                  | 30.0            | 145.8          | 1,299.0                               |          |
| 32                                                                                                                                                                                                                                                                                                                                                                                                                                                                                                                                                                                                                                                                                                                                                                                                                                                                                                                                                                                                                                                                                                                                                                                                                                                                                                                                                                                                                                                                                                                                                                                                                                                                                                                                                                                                                                                                                                                                                                                                                                                                                             |            | Louisiana                  | 45                     | 45,000                             | 900.0                     | 458.1                                    | 2,115.0             |                           | 13.5                  | 26.7            | 123.8          | 12.1                                  |          |
| 33                                                                                                                                                                                                                                                                                                                                                                                                                                                                                                                                                                                                                                                                                                                                                                                                                                                                                                                                                                                                                                                                                                                                                                                                                                                                                                                                                                                                                                                                                                                                                                                                                                                                                                                                                                                                                                                                                                                                                                                                                                                                                             | 01         | Alabama                    | 43                     | 43,000                             | 860.0                     | 6,128.1                                  | 2,021.0             |                           | 12.9                  | 18.1            | 118.3          | 842.6                                 |          |
| 34                                                                                                                                                                                                                                                                                                                                                                                                                                                                                                                                                                                                                                                                                                                                                                                                                                                                                                                                                                                                                                                                                                                                                                                                                                                                                                                                                                                                                                                                                                                                                                                                                                                                                                                                                                                                                                                                                                                                                                                                                                                                                             | 31         | Nebraska                   | 41                     | 41,000                             | 820.0                     | 540.8                                    | 1,927.0             | 2,659.4                   | 12.3                  | 16.6            | 112.8          | 0.0                                   |          |
|                                                                                                                                                                                                                                                                                                                                                                                                                                                                                                                                                                                                                                                                                                                                                                                                                                                                                                                                                                                                                                                                                                                                                                                                                                                                                                                                                                                                                                                                                                                                                                                                                                                                                                                                                                                                                                                                                                                                                                                                                                                                                                |            | Oregon                     | 39                     | 39,000                             | 780.0                     | 34.6                                     | 1,833.0             |                           | 11.7                  | 10.6            | 107.3          | 2.8                                   |          |
|                                                                                                                                                                                                                                                                                                                                                                                                                                                                                                                                                                                                                                                                                                                                                                                                                                                                                                                                                                                                                                                                                                                                                                                                                                                                                                                                                                                                                                                                                                                                                                                                                                                                                                                                                                                                                                                                                                                                                                                                                                                                                                | 09         | Connecticut                | 38                     | 38,000                             | 760.0                     | 771.3                                    | 1,786.0             |                           | 11.4                  | 11.6            | 104.5          | 212.1                                 | · ·      |
|                                                                                                                                                                                                                                                                                                                                                                                                                                                                                                                                                                                                                                                                                                                                                                                                                                                                                                                                                                                                                                                                                                                                                                                                                                                                                                                                                                                                                                                                                                                                                                                                                                                                                                                                                                                                                                                                                                                                                                                                                                                                                                |            | Arkansas<br>New Mexico     | 36                     | 36,000<br>36,000                   | 720.0                     | 626.1<br>516.7                           | 1,692.0             |                           | 10.8                  | 17.6            | 99.0<br>99.0   | 0.0                                   |          |
| _                                                                                                                                                                                                                                                                                                                                                                                                                                                                                                                                                                                                                                                                                                                                                                                                                                                                                                                                                                                                                                                                                                                                                                                                                                                                                                                                                                                                                                                                                                                                                                                                                                                                                                                                                                                                                                                                                                                                                                                                                                                                                              | 30<br>04   | Arizona                    | 33                     | 35,000                             | 660.0                     | 296.2                                    | 1,692.0             |                           | 9.9                   | 9.4             | 99.0           | 0.0                                   |          |
|                                                                                                                                                                                                                                                                                                                                                                                                                                                                                                                                                                                                                                                                                                                                                                                                                                                                                                                                                                                                                                                                                                                                                                                                                                                                                                                                                                                                                                                                                                                                                                                                                                                                                                                                                                                                                                                                                                                                                                                                                                                                                                | 54         | West Virginia              | 31                     | 31,000                             | 620.0                     | 1.612.6                                  | 1,457.0             |                           | 9.3                   | 10.6            | 85.3           | 363.5                                 |          |
| 41                                                                                                                                                                                                                                                                                                                                                                                                                                                                                                                                                                                                                                                                                                                                                                                                                                                                                                                                                                                                                                                                                                                                                                                                                                                                                                                                                                                                                                                                                                                                                                                                                                                                                                                                                                                                                                                                                                                                                                                                                                                                                             | 32         | Nevada                     | 29                     | 29,000                             | 580.0                     | 311.2                                    | 1,363.0             | 1,555.4                   | 8.7                   | 10.9            | 79.8           | 0.0                                   | 1.1      |
| 42                                                                                                                                                                                                                                                                                                                                                                                                                                                                                                                                                                                                                                                                                                                                                                                                                                                                                                                                                                                                                                                                                                                                                                                                                                                                                                                                                                                                                                                                                                                                                                                                                                                                                                                                                                                                                                                                                                                                                                                                                                                                                             |            | e NG / State LPG /         | 26<br>State No. 2 🔏 S  | tate Kerosene 🔏 S                  | Б20.0<br>State Ant Coal 🔏 | Бое 2<br>State Bit Coal 🔏                | Cty NG / Cty LP     | 1.100.0<br>°G / CtyNo.2 / | 7 o<br>Chu Kerosene   | / Cty 4         | 71.5           | - co c                                |          |
| -                                                                                                                                                                                                                                                                                                                                                                                                                                                                                                                                                                                                                                                                                                                                                                                                                                                                                                                                                                                                                                                                                                                                                                                                                                                                                                                                                                                                                                                                                                                                                                                                                                                                                                                                                                                                                                                                                                                                                                                                                                                                                              |            |                            |                        |                                    |                           |                                          |                     |                           |                       |                 |                |                                       |          |

#### Results

- NEI Analysis
  - NEI was analyzed for RFC emissions data
  - NEI data was compared to emission estimates developed in this project
- The following figures provide data comparisons by fuel type

#### Comparing NEI to Project Data Natural Gas-Sum of States