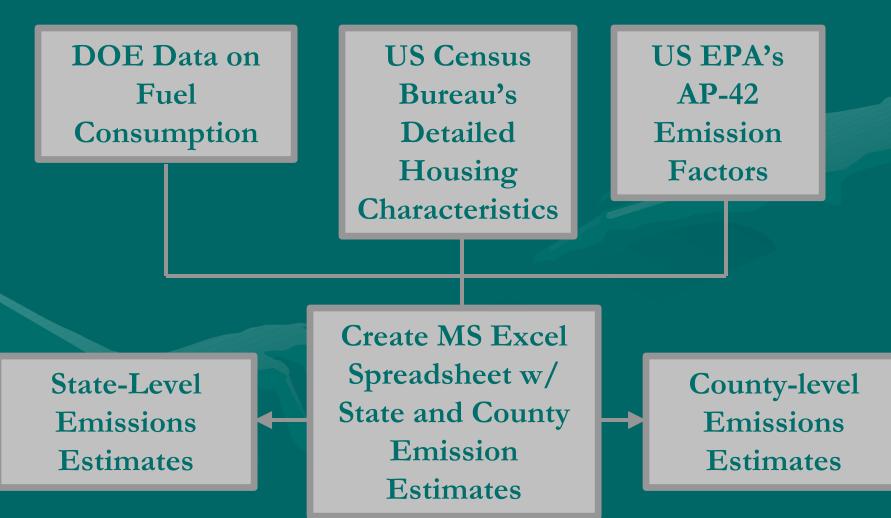

# Methodology

# Methodology

- Spreadsheets were created in MS Excel
  - Two sets of worksheets were developed
    - One set of fuel-specific worksheets was developed for State-level emission estimates
    - One set of fuel-specific worksheets was developed for County-level emission estimates
  - County level emission estimate worksheets were linked to State-specific worksheets
    - To obtain emission factors
    - To obtain fuel throughput data for the State

# Methodology

- Fuel consumption was apportioned from the State level to County level by
  - Dividing the number of houses burning a fuel type by the total number of houses burning a fuel type in the State
  - Ex. 43 houses burning Coal in County A / 5,200 houses burning Coal in State
  - Fuel throughput values were multiplied by applicable AP-42 emission factor