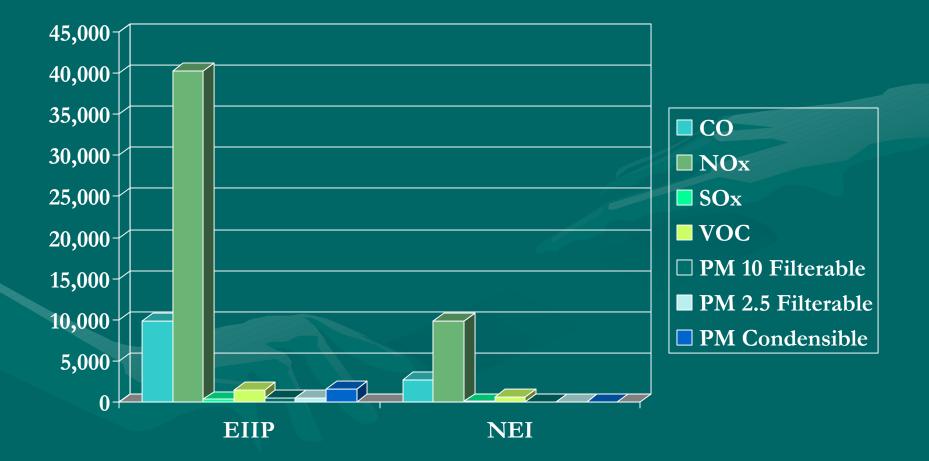

|            |                            |                        |                                    |                           |                                          |                     |                           |                       |                 |                |                                       |          |

#### Results

- NEI Analysis
  - NEI was analyzed for RFC emissions data
  - NEI data was compared to emission estimates developed in this project
- The following figures provide data comparisons by fuel type

#### Comparing NEI to Project Data Natural Gas-Sum of States



## Comparing NEI to Project Data LPG-Sum of States



### Comparing NEI to Project Data Distillate Oil-Sum of States



## Comparing NEI to Project Data Kerosene-Sum of States



Units are tons per year

## Comparing NEI to Project Data Anthracite Coal-Sum of States



Units are tons per year

## **Comparing NEI to Project Data Bituminous Coal-Sum of States**



### Conclusions

- Emissions data for RFC in the NEI v. 2 are inconsistent
- Methodology developed for this project ensures that consistent emissions estimates are prepared for RFC
   – Publicly available data sources ensures replicability
- Methodology and Excel spreadsheets ensure that updates are easy to perform
  - Census data can be easily updated
  - DOE data can be easily updated
  - Emission factors can be easily updated

# Acknowledgements

- Funding for this project was pr