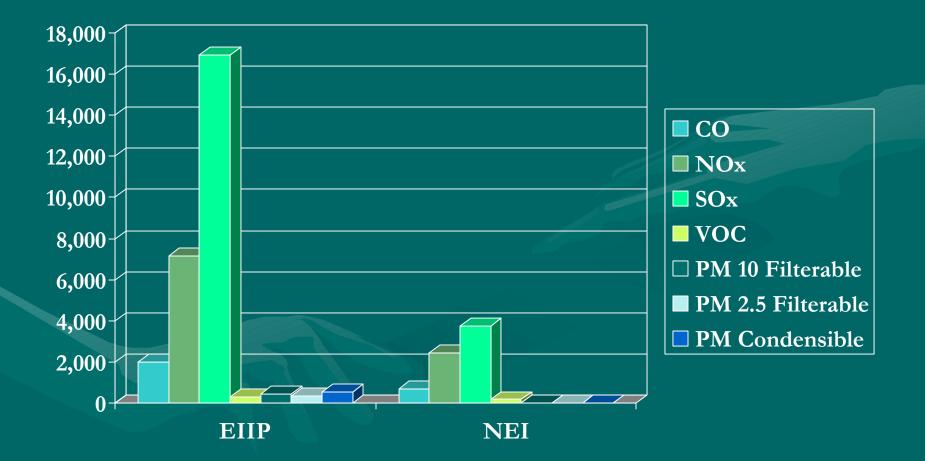

# Sample Excel Worksheet

| Microsoft Excel - All States                                                                                                                                                                                                                                                                                                                                                                                                                                                                                                                                                                                                                                                                                                                                                                                                                                                                                                                                                                                                                                                                                                                                                                                                                                                                                                                                                                                                                                                                                                                                                                                                                                                                                                                                                                                                                                                                                                                                                                                                                                                                   |            |                            |                        |                                    |                           |                                          |                     |                           |                       |                 |                |                                       |          |
|------------------------------------------------------------------------------------------------------------------------------------------------------------------------------------------------------------------------------------------------------------------------------------------------------------------------------------------------------------------------------------------------------------------------------------------------------------------------------------------------------------------------------------------------------------------------------------------------------------------------------------------------------------------------------------------------------------------------------------------------------------------------------------------------------------------------------------------------------------------------------------------------------------------------------------------------------------------------------------------------------------------------------------------------------------------------------------------------------------------------------------------------------------------------------------------------------------------------------------------------------------------------------------------------------------------------------------------------------------------------------------------------------------------------------------------------------------------------------------------------------------------------------------------------------------------------------------------------------------------------------------------------------------------------------------------------------------------------------------------------------------------------------------------------------------------------------------------------------------------------------------------------------------------------------------------------------------------------------------------------------------------------------------------------------------------------------------------------|------------|----------------------------|------------------------|------------------------------------|---------------------------|------------------------------------------|---------------------|---------------------------|-----------------------|-----------------|----------------|---------------------------------------|----------|
| Image: Second secon |            |                            |                        |                                    |                           |                                          |                     |                           | 8 ×                   |                 |                |                                       |          |
| 🗈 🚔 🖶 🚔 🖏 🎒 🖎 🚏 👗 🛍 🛍 • 💅 🖙 - 🖙 🍓 Σ • ½↓ ¾↓ 🛍 🥀 75% 🔹 😰 🖕                                                                                                                                                                                                                                                                                                                                                                                                                                                                                                                                                                                                                                                                                                                                                                                                                                                                                                                                                                                                                                                                                                                                                                                                                                                                                                                                                                                                                                                                                                                                                                                                                                                                                                                                                                                                                                                                                                                                                                                                                                      |            |                            |                        |                                    |                           |                                          |                     |                           |                       |                 |                |                                       |          |
| Tim                                                                                                                                                                                                                                                                                                                                                                                                                                                                                                                                                                                                                                                                                                                                                                                                                                                                                                                                                                                                                                                                                                                                                                                                                                                                                                                                                                                                                                                                                                                                                                                                                                                                                                                                                                                                                                                                                                                                                                                                                                                                                            | ies New Ro | man 🚽 10 🚽                 | BZI                    | = = = =                            | \$ % .                    | *.0 .00 F≡                               | +=   m - 8          | A - A -                   |                       |                 |                |                                       |          |
| 1                                                                                                                                                                                                                                                                                                                                                                                                                                                                                                                                                                                                                                                                                                                                                                                                                                                                                                                                                                                                                                                                                                                                                                                                                                                                                                                                                                                                                                                                                                                                                                                                                                                                                                                                                                                                                                                                                                                                                                                                                                                                                              |            |                            |                        |                                    |                           |                                          |                     |                           |                       |                 | 1.000          |                                       |          |
|                                                                                                                                                                                                                                                                                                                                                                                                                                                                                                                                                                                                                                                                                                                                                                                                                                                                                                                                                                                                                                                                                                                                                                                                                                                                                                                                                                                                                                                                                                                                                                                                                                                                                                                                                                                                                                                                                                                                                                                                                                                                                                | B1 • fx    |                            |                        |                                    |                           |                                          |                     |                           |                       |                 |                |                                       |          |
|                                                                                                                                                                                                                                                                                                                                                                                                                                                                                                                                                                                                                                                                                                                                                                                                                                                                                                                                                                                                                                                                                                                                                                                                                                                                                                                                                                                                                                                                                                                                                                                                                                                                                                                                                                                                                                                                                                                                                                                                                                                                                                | A          | В                          | C                      | D                                  | Ε                         | F                                        | G                   | H                         |                       | J               | K              | L                                     | <u> </u> |
| 1                                                                                                                                                                                                                                                                                                                                                                                                                                                                                                                                                                                                                                                                                                                                                                                                                                                                                                                                                                                                                                                                                                                                                                                                                                                                                                                                                                                                                                                                                                                                                                                                                                                                                                                                                                                                                                                                                                                                                                                                                                                                                              |            |                            |                        |                                    |                           | Bec                                      | dential Natural     | Gas Fuel Combu            | stion Emiss           | ions Estimation | Spreadched     |                                       |          |
| 3                                                                                                                                                                                                                                                                                                                                                                                                                                                                                                                                                                                                                                                                                                                                                                                                                                                                                                                                                                                                                                                                                                                                                                                                                                                                                                                                                                                                                                                                                                                                                                                                                                                                                                                                                                                                                                                                                                                                                                                                                                                                                              |            |                            |                        |                                    |                           | TIES                                     |                     |                           |                       |                 | opreadshee     | · · · · · · · · · · · · · · · · · · · |          |
|                                                                                                                                                                                                                                                                                                                                                                                                                                                                                                                                                                                                                                                                                                                                                                                                                                                                                                                                                                                                                                                                                                                                                                                                                                                                                                                                                                                                                                                                                                                                                                                                                                                                                                                                                                                                                                                                                                                                                                                                                                                                                                |            |                            | DOE Reported           |                                    | CO                        | (toa)                                    | NO-                 | : (tpg)                   | 90                    | )_ (tom)        | YO             | C (tpg)                               | РІ       |
| 4                                                                                                                                                                                                                                                                                                                                                                                                                                                                                                                                                                                                                                                                                                                                                                                                                                                                                                                                                                                                                                                                                                                                                                                                                                                                                                                                                                                                                                                                                                                                                                                                                                                                                                                                                                                                                                                                                                                                                                                                                                                                                              | State      | <b>a</b>                   | Consumption            | Consumption                        |                           | (43)                                     | 1404                | ((199)                    | SO <sub>2</sub> (tpy) |                 | 10             | 5 ((49)                               |          |
| 5                                                                                                                                                                                                                                                                                                                                                                                                                                                                                                                                                                                                                                                                                                                                                                                                                                                                                                                                                                                                                                                                                                                                                                                                                                                                                                                                                                                                                                                                                                                                                                                                                                                                                                                                                                                                                                                                                                                                                                                                                                                                                              | FIPS       | State                      | (10 <sup>°</sup> cubic | (10 <sup>4</sup> ft <sup>3</sup> ) | 40.0                      | EF (Ib/10 <sup>s</sup> ft <sup>*</sup> ) | 94.0                | EF (Ib/10*ft*)            | 0.6                   | EF (Ib/10*ft*)  | 5.5            | EF (Ib/10*ft*)                        |          |
| 6                                                                                                                                                                                                                                                                                                                                                                                                                                                                                                                                                                                                                                                                                                                                                                                                                                                                                                                                                                                                                                                                                                                                                                                                                                                                                                                                                                                                                                                                                                                                                                                                                                                                                                                                                                                                                                                                                                                                                                                                                                                                                              |            |                            | feet)                  |                                    | EIIP '99                  | NEI99v2draft                             | EIIP '99            | NEI99v2draft              | EIIP '99              | NEI99v2draft    | EIIP '99       | NEI99v2draft                          | EIIF     |
| 7                                                                                                                                                                                                                                                                                                                                                                                                                                                                                                                                                                                                                                                                                                                                                                                                                                                                                                                                                                                                                                                                                                                                                                                                                                                                                                                                                                                                                                                                                                                                                                                                                                                                                                                                                                                                                                                                                                                                                                                                                                                                                              | 06         | California                 | 568                    | 568,000                            | 11,360.0                  | 8,329.6                                  | 26,696.0            |                           | 170.4                 | 144.5           | 1,562.0        | 962.1                                 |          |
| 8                                                                                                                                                                                                                                                                                                                                                                                                                                                                                                                                                                                                                                                                                                                                                                                                                                                                                                                                                                                                                                                                                                                                                                                                                                                                                                                                                                                                                                                                                                                                                                                                                                                                                                                                                                                                                                                                                                                                                                                                                                                                                              |            | Illinois                   | 445                    | 445,000                            | 8,900.0                   | 16,873.5                                 | 20,915.0            |                           | 133.5                 | 158.8           | 1,223.8        | 4,345.6                               |          |
| 9                                                                                                                                                                                                                                                                                                                                                                                                                                                                                                                                                                                                                                                                                                                                                                                                                                                                                                                                                                                                                                                                                                                                                                                                                                                                                                                                                                                                                                                                                                                                                                                                                                                                                                                                                                                                                                                                                                                                                                                                                                                                                              |            | New York                   | 371                    | 371,000                            | 7,420.0                   | 1,875.1                                  | 17,437.0            |                           | 111.3                 | 130.7           | 1,020.3        | 267.4                                 |          |
| 10                                                                                                                                                                                                                                                                                                                                                                                                                                                                                                                                                                                                                                                                                                                                                                                                                                                                                                                                                                                                                                                                                                                                                                                                                                                                                                                                                                                                                                                                                                                                                                                                                                                                                                                                                                                                                                                                                                                                                                                                                                                                                             |            | Michigan                   | 351                    | 351,000                            | 7,020.0                   | 2,242.2                                  | 16,497.0            | 503.5                     | 105.3                 | 83.7            | 965.3          | 704.3                                 |          |
| 11                                                                                                                                                                                                                                                                                                                                                                                                                                                                                                                                                                                                                                                                                                                                                                                                                                                                                                                                                                                                                                                                                                                                                                                                                                                                                                                                                                                                                                                                                                                                                                                                                                                                                                                                                                                                                                                                                                                                                                                                                                                                                             | 39<br>42   | Ohio<br>Dese subsects      | 318<br>241             | 318,000                            | 6,360.0                   | 4,810.7                                  | 14,946.0            |                           | 95.4                  | 119.4           | 874.5          | 0.0                                   |          |
| 12                                                                                                                                                                                                                                                                                                                                                                                                                                                                                                                                                                                                                                                                                                                                                                                                                                                                                                                                                                                                                                                                                                                                                                                                                                                                                                                                                                                                                                                                                                                                                                                                                                                                                                                                                                                                                                                                                                                                                                                                                                                                                             |            | Pennsylvania<br>New Jersey | 209                    | 241,000<br>209,000                 | 4,820.0<br>4,180.0        | 0.0<br>8,322.7                           | 11,327.0<br>9,823.0 |                           | 72.3                  | 92.4            | 662.8<br>574.8 | 0.0 2,200.7                           |          |
| 14                                                                                                                                                                                                                                                                                                                                                                                                                                                                                                                                                                                                                                                                                                                                                                                                                                                                                                                                                                                                                                                                                                                                                                                                                                                                                                                                                                                                                                                                                                                                                                                                                                                                                                                                                                                                                                                                                                                                                                                                                                                                                             | 48         | Texas                      | 176                    | 176,000                            | 3,520.0                   | 1,998.0                                  | 8,272.0             |                           | 52.8                  | 84.0            | 484.0          | 547.2                                 |          |
| 15                                                                                                                                                                                                                                                                                                                                                                                                                                                                                                                                                                                                                                                                                                                                                                                                                                                                                                                                                                                                                                                                                                                                                                                                                                                                                                                                                                                                                                                                                                                                                                                                                                                                                                                                                                                                                                                                                                                                                                                                                                                                                             |            | Indiana                    | 152                    | 152,000                            | 3,040.0                   | 6,942.8                                  | 7,144.0             |                           | 45.6                  | 18.9            | 418.0          | 406.3                                 |          |
| 16                                                                                                                                                                                                                                                                                                                                                                                                                                                                                                                                                                                                                                                                                                                                                                                                                                                                                                                                                                                                                                                                                                                                                                                                                                                                                                                                                                                                                                                                                                                                                                                                                                                                                                                                                                                                                                                                                                                                                                                                                                                                                             | 55         | Wisconsin                  | 128                    | 128,000                            | 2,560.0                   | 2,585.7                                  | 6,016.0             | 6,076.8                   | 38.4                  | 47.4            | 352.0          | 355.3                                 |          |
| 17                                                                                                                                                                                                                                                                                                                                                                                                                                                                                                                                                                                                                                                                                                                                                                                                                                                                                                                                                                                                                                                                                                                                                                                                                                                                                                                                                                                                                                                                                                                                                                                                                                                                                                                                                                                                                                                                                                                                                                                                                                                                                             |            | Minnesota                  | 119                    | 119,000                            | 2,380.0                   | 1,457.3                                  | 5,593.0             | 7,290.2                   | 35.7                  | 43.7            | 327.3          | 0.0                                   |          |
|                                                                                                                                                                                                                                                                                                                                                                                                                                                                                                                                                                                                                                                                                                                                                                                                                                                                                                                                                                                                                                                                                                                                                                                                                                                                                                                                                                                                                                                                                                                                                                                                                                                                                                                                                                                                                                                                                                                                                                                                                                                                                                | 08         | Colorado                   | 112                    | 112,000                            | 2,240.0                   | 1,201.7                                  | 5,264.0             |                           | 33.6                  | 38.3            | 308.0          | 0.0                                   |          |
| 19                                                                                                                                                                                                                                                                                                                                                                                                                                                                                                                                                                                                                                                                                                                                                                                                                                                                                                                                                                                                                                                                                                                                                                                                                                                                                                                                                                                                                                                                                                                                                                                                                                                                                                                                                                                                                                                                                                                                                                                                                                                                                             | -          | Missouri                   | 112                    | 112,000                            | 2,240.0                   | 2,259.3                                  | 5,264.0             |                           | 33.6                  | 50.5            | 308.0          | 310.2                                 |          |
| 20                                                                                                                                                                                                                                                                                                                                                                                                                                                                                                                                                                                                                                                                                                                                                                                                                                                                                                                                                                                                                                                                                                                                                                                                                                                                                                                                                                                                                                                                                                                                                                                                                                                                                                                                                                                                                                                                                                                                                                                                                                                                                             |            | Massachusetts              | 106                    | 106,000<br>99,000                  | 2,120.0                   | 1,467.0<br>2,753.4                       | 4,982.0<br>4,653.0  | 5,841.2                   | 31.8                  | 43.1<br>52.9    | 291.5<br>272.3 | 309.6<br>453.8                        | <u> </u> |
| 21                                                                                                                                                                                                                                                                                                                                                                                                                                                                                                                                                                                                                                                                                                                                                                                                                                                                                                                                                                                                                                                                                                                                                                                                                                                                                                                                                                                                                                                                                                                                                                                                                                                                                                                                                                                                                                                                                                                                                                                                                                                                                             |            | Georgia<br>Maryland        | 75                     | 75,000                             | 1,580.0                   | 1,842.7                                  | 4,653.0             | 4,330.7                   | 23.7                  | 23.7            | 272.3          | 403.8                                 |          |
|                                                                                                                                                                                                                                                                                                                                                                                                                                                                                                                                                                                                                                                                                                                                                                                                                                                                                                                                                                                                                                                                                                                                                                                                                                                                                                                                                                                                                                                                                                                                                                                                                                                                                                                                                                                                                                                                                                                                                                                                                                                                                                | 53         | Washington                 | 72                     | 72,000                             | 1,440.0                   | 1,195.0                                  | 3,384.0             | 3,427.9                   | 21.6                  | 21.4            | 198.0          | 126.8                                 |          |
|                                                                                                                                                                                                                                                                                                                                                                                                                                                                                                                                                                                                                                                                                                                                                                                                                                                                                                                                                                                                                                                                                                                                                                                                                                                                                                                                                                                                                                                                                                                                                                                                                                                                                                                                                                                                                                                                                                                                                                                                                                                                                                |            | lowa                       | 71                     | 71,000                             | 1,420.0                   | 1,038.8                                  | 3,337.0             |                           | 21.3                  | 32.9            | 195.3          | 0.0                                   |          |
| 25                                                                                                                                                                                                                                                                                                                                                                                                                                                                                                                                                                                                                                                                                                                                                                                                                                                                                                                                                                                                                                                                                                                                                                                                                                                                                                                                                                                                                                                                                                                                                                                                                                                                                                                                                                                                                                                                                                                                                                                                                                                                                             | 51         | Virginia                   | 69                     | 69,000                             | 1,380.0                   | 1,277.5                                  | 3,243.0             |                           | 20.7                  | 19.3            | 189.8          | 231.9                                 |          |
| 26                                                                                                                                                                                                                                                                                                                                                                                                                                                                                                                                                                                                                                                                                                                                                                                                                                                                                                                                                                                                                                                                                                                                                                                                                                                                                                                                                                                                                                                                                                                                                                                                                                                                                                                                                                                                                                                                                                                                                                                                                                                                                             |            | Kansas                     | 68                     | 68,000                             | 1,360.0                   | 968.4                                    | 3,196.0             | 4,816.8                   | 20.4                  | 30.9            | 187.0          | 0.0                                   |          |
|                                                                                                                                                                                                                                                                                                                                                                                                                                                                                                                                                                                                                                                                                                                                                                                                                                                                                                                                                                                                                                                                                                                                                                                                                                                                                                                                                                                                                                                                                                                                                                                                                                                                                                                                                                                                                                                                                                                                                                                                                                                                                                | 40         | Oklahoma                   | 62                     | 62,000                             | 1,240.0                   | 1,264.9                                  | 2,914.0             |                           | 18.6                  | 18.8            | 170.5          | 0.0                                   |          |
| 28                                                                                                                                                                                                                                                                                                                                                                                                                                                                                                                                                                                                                                                                                                                                                                                                                                                                                                                                                                                                                                                                                                                                                                                                                                                                                                                                                                                                                                                                                                                                                                                                                                                                                                                                                                                                                                                                                                                                                                                                                                                                                             | 21<br>47   | Kentucky                   | 59<br>59               | 59,000<br>59,000                   | 1,180.0                   | 200.6<br>4,536.9                         | 2,773.0 2,773.0     |                           | 17.7                  | 24.7            | 162.3<br>162.3 | 14.8<br>1,202.0                       |          |
|                                                                                                                                                                                                                                                                                                                                                                                                                                                                                                                                                                                                                                                                                                                                                                                                                                                                                                                                                                                                                                                                                                                                                                                                                                                                                                                                                                                                                                                                                                                                                                                                                                                                                                                                                                                                                                                                                                                                                                                                                                                                                                |            | Tennessee<br>Utah          | 55                     | 55,000                             | 1,180.0                   | 4,536.5                                  | 2,773.0<br>2,585.0  |                           | 16.5                  | 23.3            | 151.3          | 256.7                                 |          |
| 31                                                                                                                                                                                                                                                                                                                                                                                                                                                                                                                                                                                                                                                                                                                                                                                                                                                                                                                                                                                                                                                                                                                                                                                                                                                                                                                                                                                                                                                                                                                                                                                                                                                                                                                                                                                                                                                                                                                                                                                                                                                                                             |            | North Carolina             | 53                     | 53,000                             | 1,060.0                   | 4,593.9                                  | 2,303.0             | 10,878.3                  | 15.9                  | 30.0            | 145.8          | 1,299.0                               |          |
| 32                                                                                                                                                                                                                                                                                                                                                                                                                                                                                                                                                                                                                                                                                                                                                                                                                                                                                                                                                                                                                                                                                                                                                                                                                                                                                                                                                                                                                                                                                                                                                                                                                                                                                                                                                                                                                                                                                                                                                                                                                                                                                             |            | Louisiana                  | 45                     | 45,000                             | 900.0                     | 458.1                                    | 2,115.0             |                           | 13.5                  | 26.7            | 123.8          | 12.1                                  |          |
| 33                                                                                                                                                                                                                                                                                                                                                                                                                                                                                                                                                                                                                                                                                                                                                                                                                                                                                                                                                                                                                                                                                                                                                                                                                                                                                                                                                                                                                                                                                                                                                                                                                                                                                                                                                                                                                                                                                                                                                                                                                                                                                             | 01         | Alabama                    | 43                     | 43,000                             | 860.0                     | 6,128.1                                  | 2,021.0             |                           | 12.9                  | 18.1            | 118.3          | 842.6                                 |          |
| 34                                                                                                                                                                                                                                                                                                                                                                                                                                                                                                                                                                                                                                                                                                                                                                                                                                                                                                                                                                                                                                                                                                                                                                                                                                                                                                                                                                                                                                                                                                                                                                                                                                                                                                                                                                                                                                                                                                                                                                                                                                                                                             | 31         | Nebraska                   | 41                     | 41,000                             | 820.0                     | 540.8                                    | 1,927.0             | 2,659.4                   | 12.3                  | 16.6            | 112.8          | 0.0                                   |          |
|                                                                                                                                                                                                                                                                                                                                                                                                                                                                                                                                                                                                                                                                                                                                                                                                                                                                                                                                                                                                                                                                                                                                                                                                                                                                                                                                                                                                                                                                                                                                                                                                                                                                                                                                                                                                                                                                                                                                                                                                                                                                                                |            | Oregon                     | 39                     | 39,000                             | 780.0                     | 34.6                                     | 1,833.0             |                           | 11.7                  | 10.6            | 107.3          | 2.8                                   |          |
|                                                                                                                                                                                                                                                                                                                                                                                                                                                                                                                                                                                                                                                                                                                                                                                                                                                                                                                                                                                                                                                                                                                                                                                                                                                                                                                                                                                                                                                                                                                                                                                                                                                                                                                                                                                                                                                                                                                                                                                                                                                                                                | 09         | Connecticut                | 38                     | 38,000                             | 760.0                     | 771.3                                    | 1,786.0             |                           | 11.4                  | 11.6            | 104.5          | 212.1                                 | · ·      |
|                                                                                                                                                                                                                                                                                                                                                                                                                                                                                                                                                                                                                                                                                                                                                                                                                                                                                                                                                                                                                                                                                                                                                                                                                                                                                                                                                                                                                                                                                                                                                                                                                                                                                                                                                                                                                                                                                                                                                                                                                                                                                                |            | Arkansas<br>New Mexico     | 36                     | 36,000<br>36,000                   | 720.0                     | 626.1<br>516.7                           | 1,692.0             |                           | 10.8                  | 17.6            | 99.0<br>99.0   | 0.0                                   |          |
| _                                                                                                                                                                                                                                                                                                                                                                                                                                                                                                                                                                                                                                                                                                                                                                                                                                                                                                                                                                                                                                                                                                                                                                                                                                                                                                                                                                                                                                                                                                                                                                                                                                                                                                                                                                                                                                                                                                                                                                                                                                                                                              | 30<br>04   | Arizona                    | 33                     | 35,000                             | 660.0                     | 296.2                                    | 1,692.0             |                           | 9.9                   | 9.4             | 99.0           | 0.0                                   |          |
|                                                                                                                                                                                                                                                                                                                                                                                                                                                                                                                                                                                                                                                                                                                                                                                                                                                                                                                                                                                                                                                                                                                                                                                                                                                                                                                                                                                                                                                                                                                                                                                                                                                                                                                                                                                                                                                                                                                                                                                                                                                                                                | 54         | West Virginia              | 31                     | 31,000                             | 620.0                     | 1.612.6                                  | 1,457.0             |                           | 9.3                   | 10.6            | 85.3           | 363.5                                 |          |
| 41                                                                                                                                                                                                                                                                                                                                                                                                                                                                                                                                                                                                                                                                                                                                                                                                                                                                                                                                                                                                                                                                                                                                                                                                                                                                                                                                                                                                                                                                                                                                                                                                                                                                                                                                                                                                                                                                                                                                                                                                                                                                                             | 32         | Nevada                     | 29                     | 29,000                             | 580.0                     | 311.2                                    | 1,363.0             | 1,555.4                   | 8.7                   | 10.9            | 79.8           | 0.0                                   | 1.1      |
| 42                                                                                                                                                                                                                                                                                                                                                                                                                                                                                                                                                                                                                                                                                                                                                                                                                                                                                                                                                                                                                                                                                                                                                                                                                                                                                                                                                                                                                                                                                                                                                                                                                                                                                                                                                                                                                                                                                                                                                                                                                                                                                             |            | e NG / State LPG /         | 26<br>State No. 2 🔏 S  | tate Kerosene 🔏 S                  | Б20.0<br>State Ant Coal 🔏 | Бое 2<br>State Bit Coal 🔏                | Cty NG / Cty LP     | 1.100.0<br>°G / CtyNo.2 / | 7 o<br>Chu Kerosene   | / Cty 4         | 71.5           | - co c                                |          |
| -                                                                                                                                                                                                                                                                                                                                                                                                                                                                                                                                                                                                                                                                                                                                                                                                                                                                                                                                                                                                                                                                                                                                                                                                                                                                                                                                                                                                                                                                                                                                                                                                                                                                                                                                                                                                                                                                                                                                                                                                                                                                                              |            |                            |                        |                                    |                           |                                          |                     |                           |                       |                 |                |                                       |          |

#### Results

- NEI Analysis
  - NEI was analyzed for RFC emissions data
  - NEI data was compared to emission estimates developed in this project
- The following figures provide data comparisons by fuel type

#### Comparing NEI to Project Data Natural Gas-Sum of States