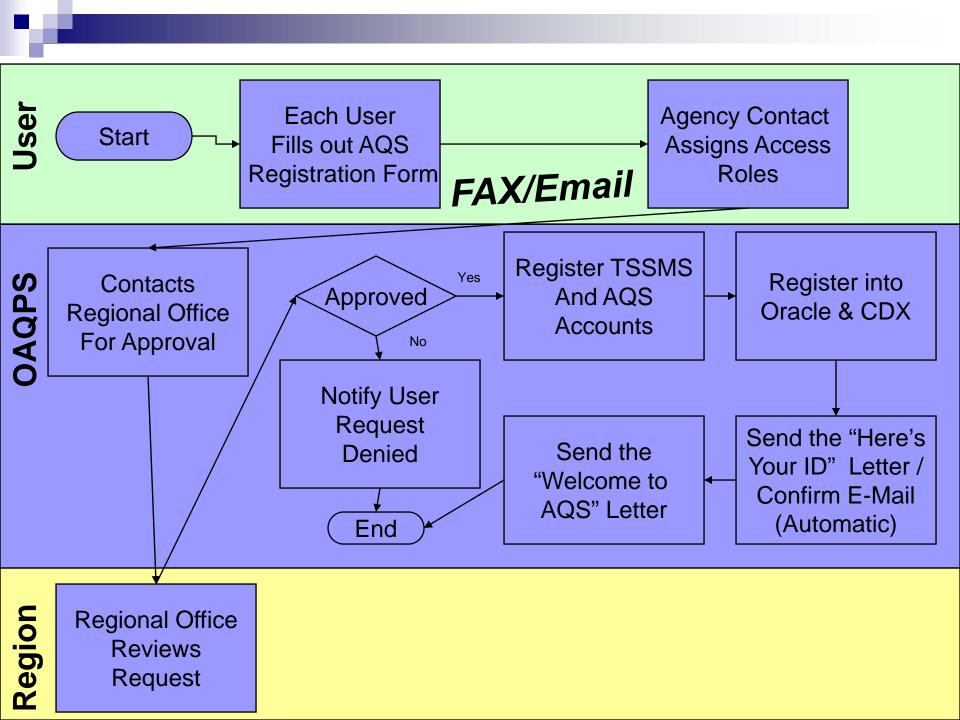

# **User Registration**

Move from paper form to online process

## **Process Problems**

- Forms (Fax copy) often difficult to read
- Old copies of form used
- Signatures not readable
- User ID unclear
- Email address invalid
- Timeliness
- Incomplete Forms
- Incorrect transmission