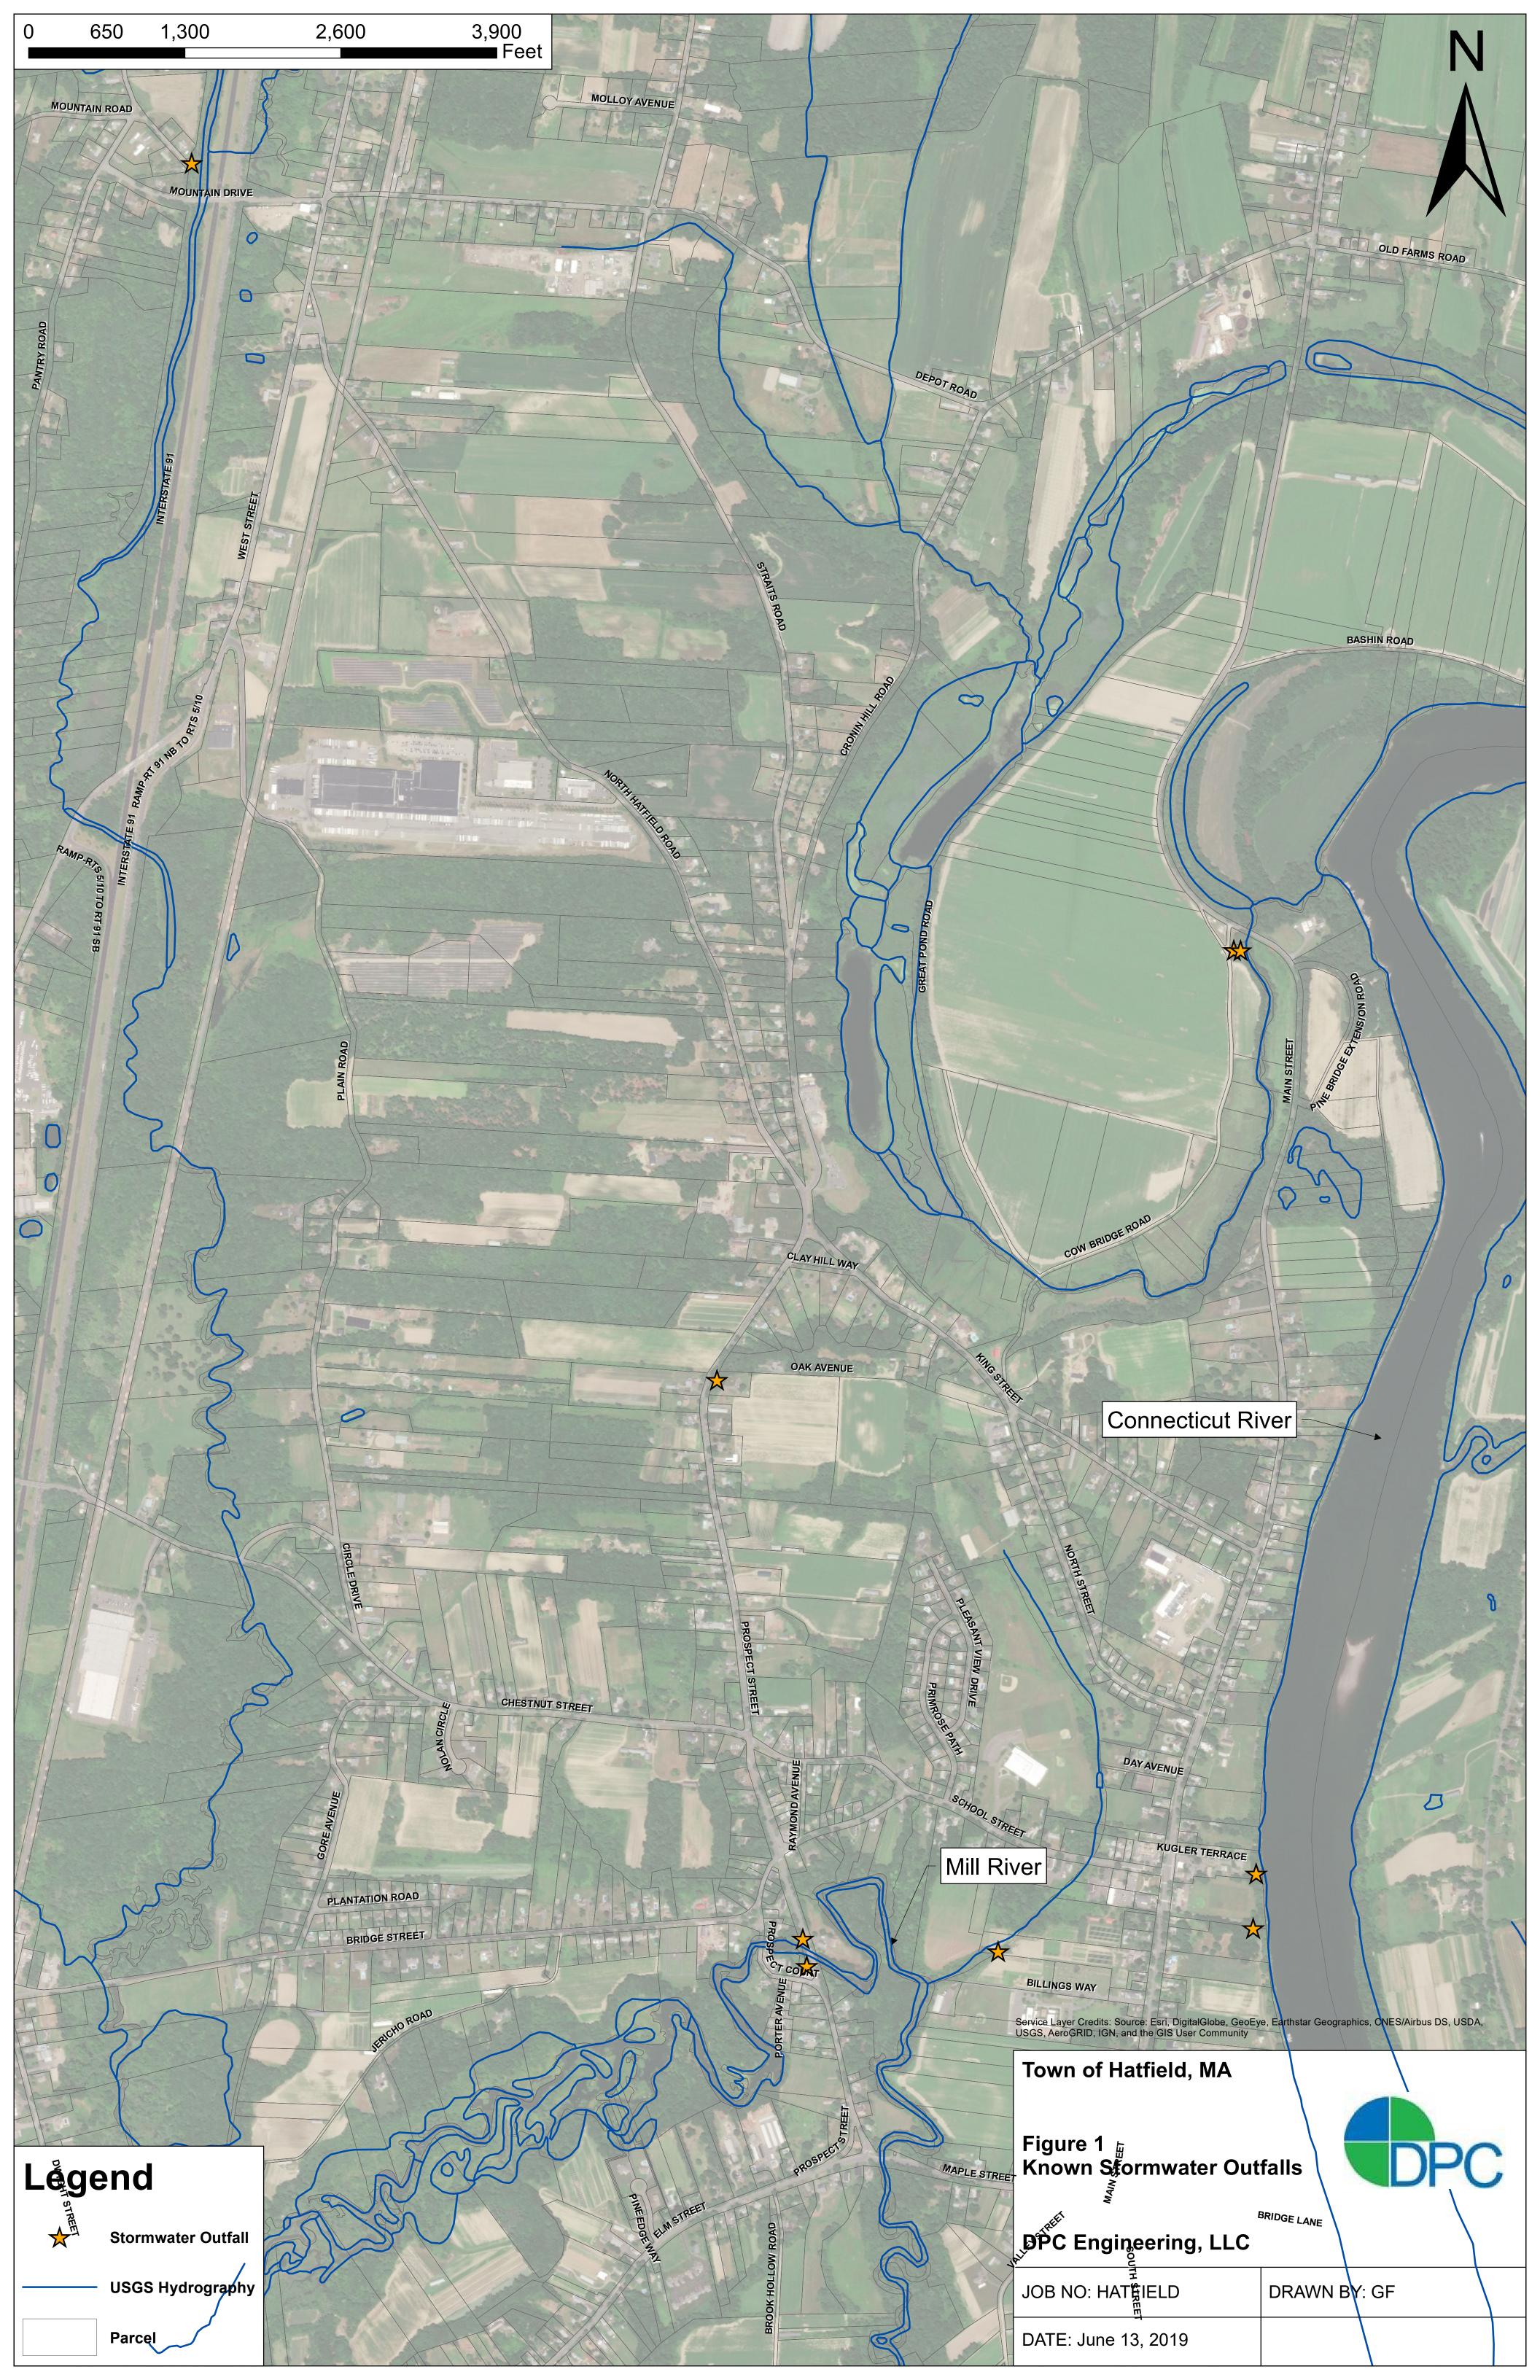

### Part II: Summary of Receiving Waters

Please list the waterbodies to which your MS4 discharges. For each waterbody, please report the number of outfalls discharging into it and, if applicable, the segment ID and any impairments.

Massachusetts list of impaired waters: Massachusetts 2014 List of Impaired Waters- http://www.mass.gov/eea/docs/dep/water/resources/07v5/14list2.pdf

| Waterbody that receives flow from the MS4 and segment ID if applicable | Number of<br>outfalls into<br>receiving water<br>segment | Chloride | Chlorophyll-a | Dissolved Oxygen/<br>DO Saturation | Nitrogen    | Oil & Grease/ PAH | Phosphorus | Solids/ TSS/ | Turbidity | E. coli | Enterococcus | Other pollutant(s) causing impairments |
|------------------------------------------------------------------------|----------------------------------------------------------|----------|---------------|------------------------------------|-------------|-------------------|------------|--------------|-----------|---------|--------------|----------------------------------------|
| Mill River                                                             | 1                                                        |          |               |                                    |             |                   |            |              | ] [       | X       |              |                                        |
| Connecticut River                                                      | 2                                                        |          |               |                                    | $\boxtimes$ |                   |            |              | ] [       | X       |              |                                        |
| Great Pond                                                             | 1                                                        |          |               |                                    |             |                   |            |              |           |         |              |                                        |
| Cow Bridge Brook                                                       | 1                                                        |          |               |                                    |             |                   |            |              |           |         |              |                                        |
|                                                                        |                                                          |          |               |                                    |             |                   |            |              |           |         |              |                                        |
|                                                                        |                                                          |          |               |                                    |             |                   |            |              |           |         |              |                                        |
|                                                                        |                                                          |          |               |                                    |             |                   |            |              |           |         |              |                                        |
|                                                                        |                                                          |          |               |                                    |             |                   |            |              | ] [       |         |              |                                        |
|                                                                        |                                                          |          |               |                                    |             |                   |            |              | ] [       |         |              |                                        |
|                                                                        |                                                          |          |               |                                    |             |                   |            |              |           |         |              |                                        |
|                                                                        |                                                          |          |               |                                    |             |                   |            |              |           |         |              |                                        |
|                                                                        |                                                          |          |               |                                    |             |                   |            |              |           |         |              |                                        |
|                                                                        |                                                          |          |               |                                    |             |                   |            |              |           |         |              |                                        |
|                                                                        |                                                          |          |               |                                    |             |                   |            |              |           |         |              |                                        |
|                                                                        |                                                          |          |               |                                    |             |                   |            |              |           |         |              |                                        |
|                                                                        |                                                          |          |               |                                    |             |                   |            |              | ] [       |         |              |                                        |
|                                                                        |                                                          |          |               |                                    |             |                   |            |              | ] [       |         |              |                                        |
|                                                                        |                                                          |          |               |                                    |             |                   |            |              | ] [       |         |              |                                        |