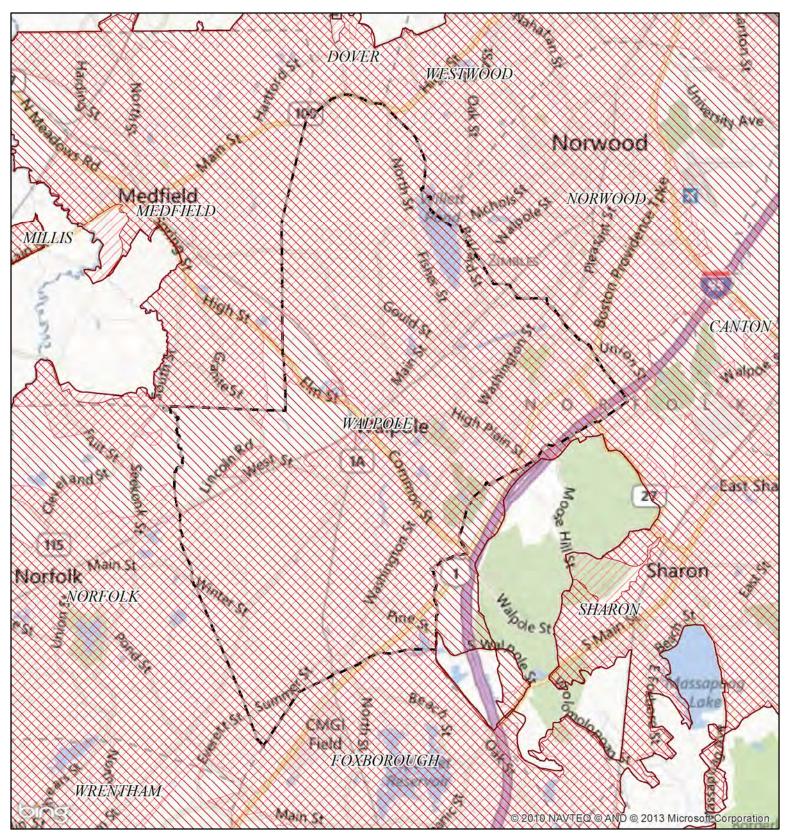

## Walpole MA

**Regulated Area:** 

| UA Based on 2000 Census 2010 Census |                        |   |   |   |        |         |
|-------------------------------------|------------------------|---|---|---|--------|---------|
| о<br><del> </del>                   | 1<br><del>      </del> | 2 | 3 | 4 | 5 Kilo | meters  |
| 0                                   |                        | 1 | 2 |   | 3      | 4 Miles |

Town Population: 24071
Regulated Population: 24071

(Populations estimated from 2010 Census)

Urbanized Areas, Town Boundaries: US Census (2000, 2010) Base map © 2013 Microsoft Corporation and its data suppliers

US EPA Region 1 GIS Center Map #8824, 8/9/2013