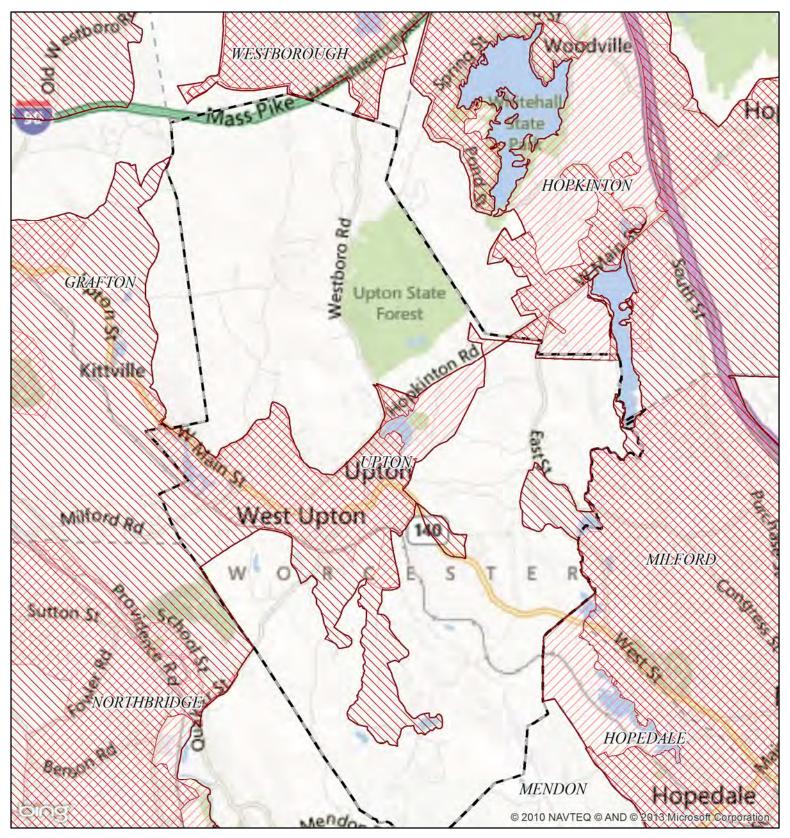

NPDES Phase II Stormwater Program Automatically Designated MS4 Areas

## **Upton MA**

Regulated Area:

|      |    |   | itegulated Area.     |   |                            |  |
|------|----|---|----------------------|---|----------------------------|--|
|      |    |   | UA Based<br>2000 Cen |   | UA Based on<br>2010 Census |  |
| 0    | 1  |   | 2 3                  |   | 4 Kilometers               |  |
| Тини | шШ |   | 1 1                  |   |                            |  |
|      |    |   |                      |   |                            |  |
| 0    |    | 1 |                      | 2 | 3 Miles                    |  |

Town Population: 7542 Regulated Population: 4489

(Populations estimated from 2010 Census)

Urbanized Areas, Town Boundaries: US Census (2000, 2010) Base map © 2013 Microsoft Corporation and its data suppliers

US EPA Region 1 GIS Center Map #8824, 8/9/2013