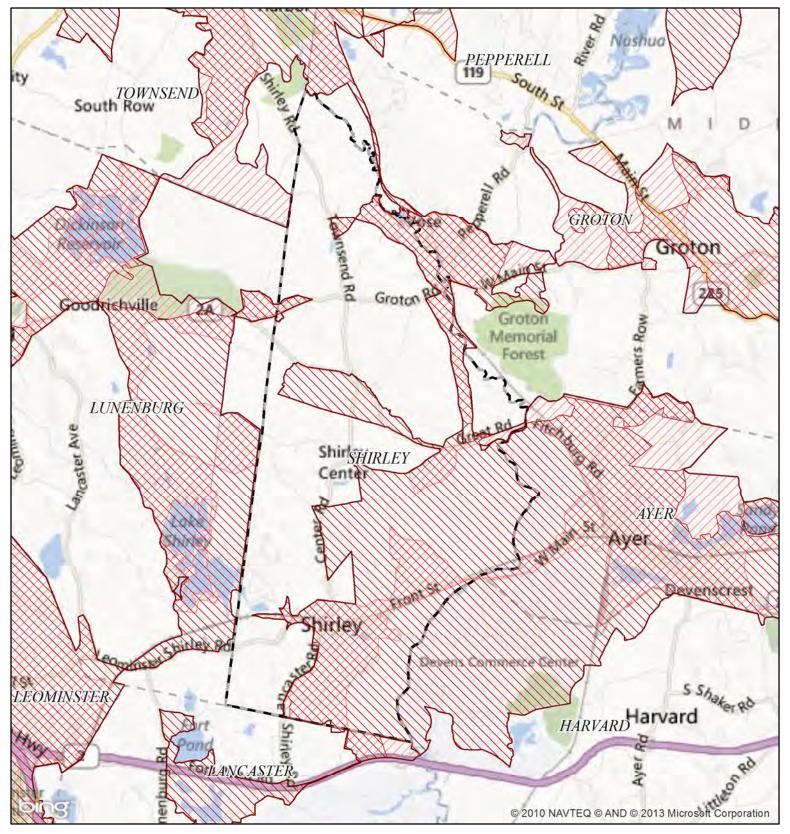

## Shirley MA

**Regulated Area:** 

|                                                   |        | UA Base<br>2000 Cei |   |        | sed on<br>Census |
|---------------------------------------------------|--------|---------------------|---|--------|------------------|
| 0 1                                               | 2      | 3                   | 4 | 5 Kilo | meters           |
| <del>                                      </del> | 1<br>1 | 1 2                 |   | 3      | 4 Miles          |

Town Population: 7211
Regulated Population: 5302

(Populations estimated from 2010 Census)

Urbanized Areas, Town Boundaries: US Census (2000, 2010) Base map © 2013 Microsoft Corporation and its data suppliers

US EPA Region 1 GIS Center Map #8824, 8/9/2013