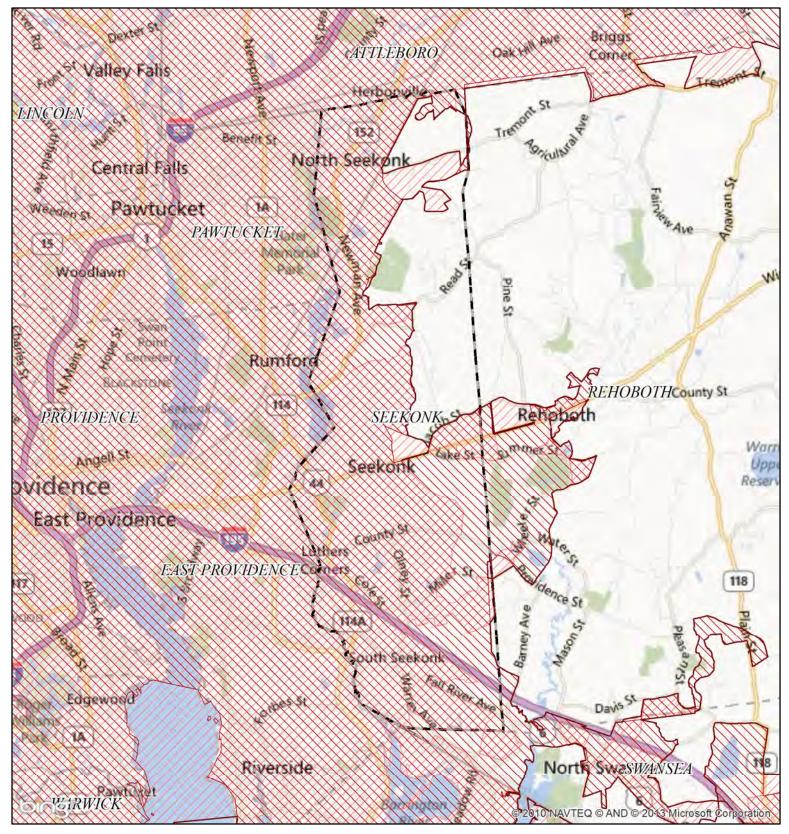

NPDES Phase II Stormwater Program Automatically Designated MS4 Areas

## Seekonk MA

**Regulated Area:** 

| UA Based on UA Based on 2000 Census 2010 Census |             |   |   |   |       |         |         |
|-------------------------------------------------|-------------|---|---|---|-------|---------|---------|
| 0                                               | 1           | 2 | 3 | 4 | 5 Kil | ometers |         |
| Шиши                                            | ul          |   | 1 | 1 |       |         |         |
|                                                 | $\neg \neg$ |   |   |   |       |         |         |
| 0                                               | 1           |   | 2 |   | 3     | 4       | 5 Miles |
|                                                 |             |   |   |   |       |         |         |

Town Population: 13656
Regulated Population: 12787

(Populations estimated from 2010 Census)

Urbanized Areas, Town Boundaries: US Census (2000, 2010) Base map © 2013 Microsoft Corporation and its data suppliers

US EPA Region 1 GIS Center Map #8824, 8/9/2013