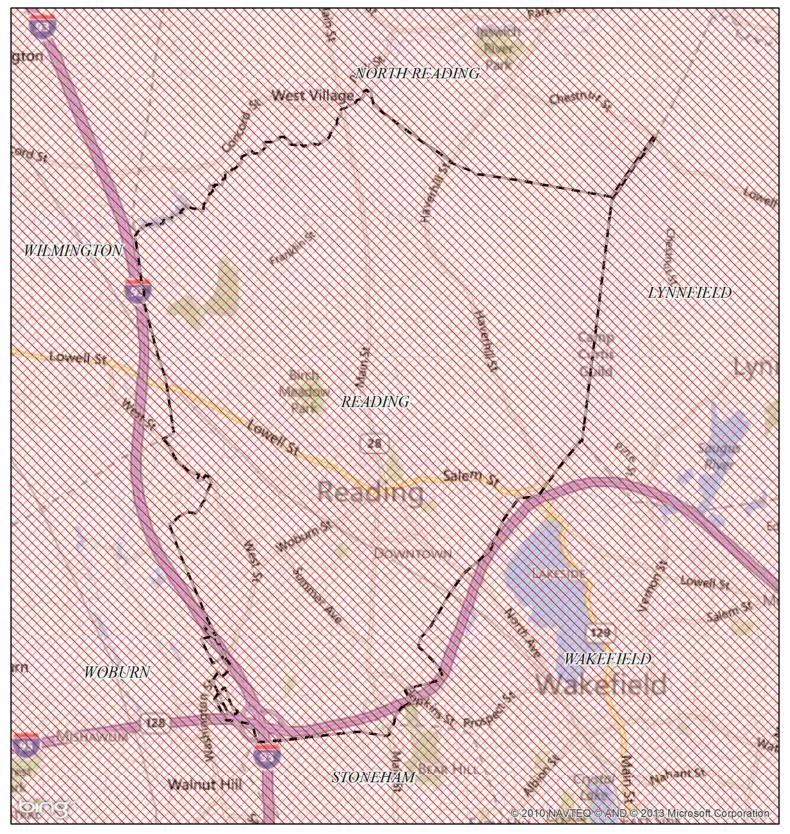

## Reading MA

**Regulated Area:** 

|   |                                                  | UA Based on 2000 Census | UA Based on<br>2010 Census |  |
|---|--------------------------------------------------|-------------------------|----------------------------|--|
| 0 | 1                                                | 2                       | 3 Kilometers               |  |
| 0 | <del>''''                                 </del> | 1<br>1                  | 2 Miles                    |  |

Town Population: 23792 Regulated Population: 23792

(Populations estimated from 2010 Census)

Urbanized Areas, Town Boundaries: US Census (2000, 2010) Base map © 2013 Microsoft Corporation and its data suppliers

US EPA Region 1 GIS Center Map #8824, 8/9/2013