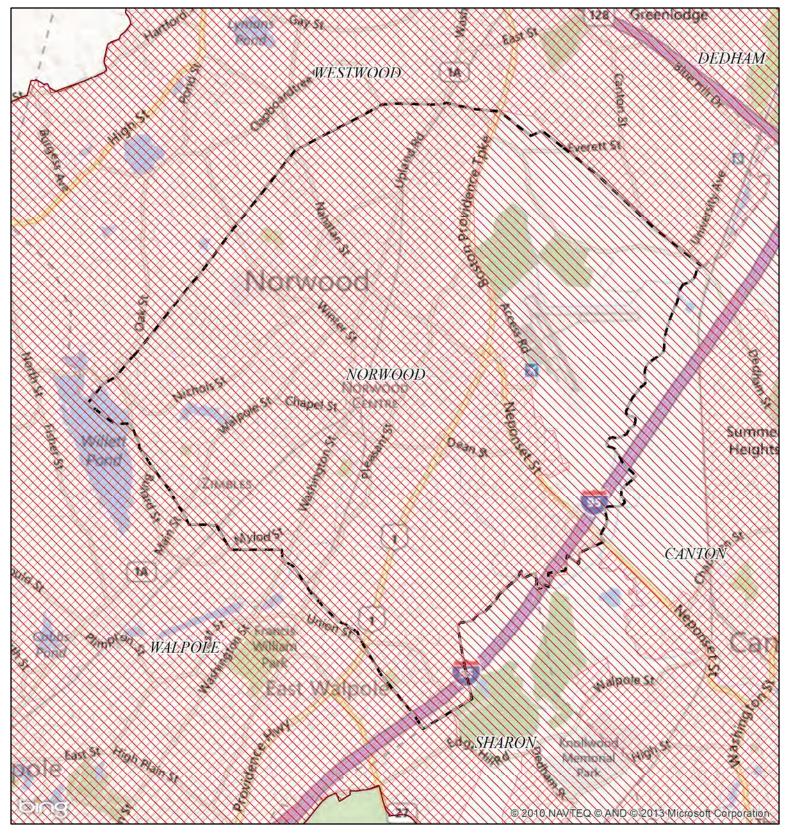

## Norwood MA

## **Regulated Area:**

|              | UA Based on<br>2000 Census                       | UA Based on<br>2010 Census |
|--------------|--------------------------------------------------|----------------------------|
| 0 1          | 2                                                | 3 Kilometers               |
| <del> </del> | <del>                                     </del> | <del></del> -              |
| 0            | 1                                                | 2 Miles                    |

Town Population: 28602 Regulated Population: 28602

(Populations estimated from 2010 Census)

Urbanized Areas, Town Boundaries: US Census (2000, 2010) Base map © 2013 Microsoft Corporation and its data suppliers