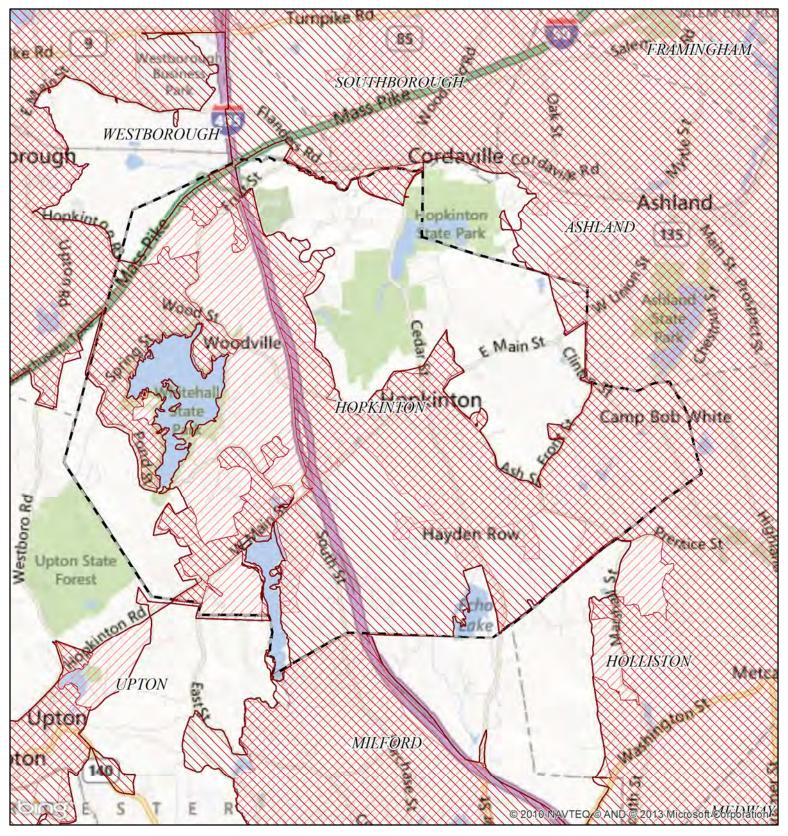

## Hopkinton MA

Regulated Area:

| UA Based on UA Based on 2000 Census 2010 Census |     |   |   |              |         |
|-------------------------------------------------|-----|---|---|--------------|---------|
| 0                                               | 1   | 2 | 3 | 4 Kilometers |         |
| шш                                              | ш   |   | 1 |              |         |
|                                                 | 1 1 |   |   |              |         |
| 0                                               |     | 1 | 2 | 3            | 4 Miles |

Town Population: 14925 Regulated Population: 12932

(Populations estimated from 2010 Census)

Urbanized Areas, Town Boundaries: US Census (2000, 2010) Base map © 2013 Microsoft Corporation and its data suppliers

US EPA Region 1 GIS Center Map #8824, 8/9/2013