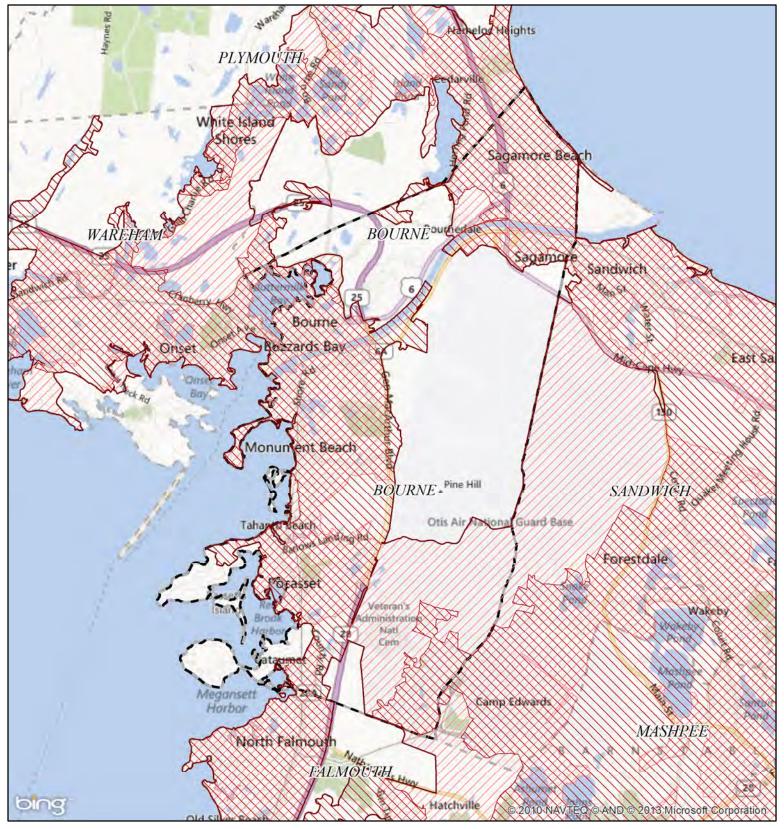

## **Bourne MA**

**Regulated Area:** 

| UA Based on 2000 Census 2010 Census |    |   |   |   |   |    |              |             |
|-------------------------------------|----|---|---|---|---|----|--------------|-------------|
| 0                                   | 1  | 2 | 3 | 4 | 5 | 6  | 7 Kilometers |             |
| μщи                                 | Ψ. | ᆂ | — |   | — | —— |              | <del></del> |
| 0                                   |    | 1 | 1 |   | 3 | 1  | 5            | 6 Miles     |
| U                                   |    | 1 |   |   | 3 | 4  | 5            | o miles     |

Town Population: 19752 Regulated Population: 18429

(Populations estimated from 2010 Census)

Urbanized Areas, Town Boundaries: US Census (2000, 2010) Base map © 2013 Microsoft Corporation and its data suppliers

US EPA Region 1 GIS Center Map #8824, 8/9/2013