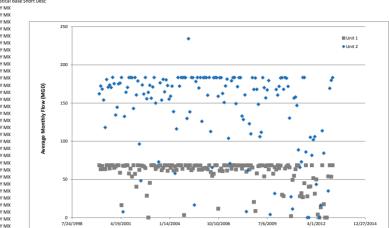

| Perm Feat Limit Se | t D Parameter              | Limit Volue Lie | mit Unit Limit Unit     | Monitorin MP | Value        | Monitoring [                        | Limit Value  | Statistical Pas      | Short Dorc                 |
|--------------------|----------------------------|-----------------|-------------------------|--------------|--------------|-------------------------------------|--------------|----------------------|----------------------------|
| 1 A<br>1 A         | Flow, in co<br>Flow, in co |                 | 3 MGD<br>3 MGD          | 1            |              | 1/31/2000<br>2/29/2000              | 69.1         | DAILY MX<br>DAILY MX | short besc                 |
| 1 A                | Flow, in co                | 69.1            | 3 MGD                   | 1