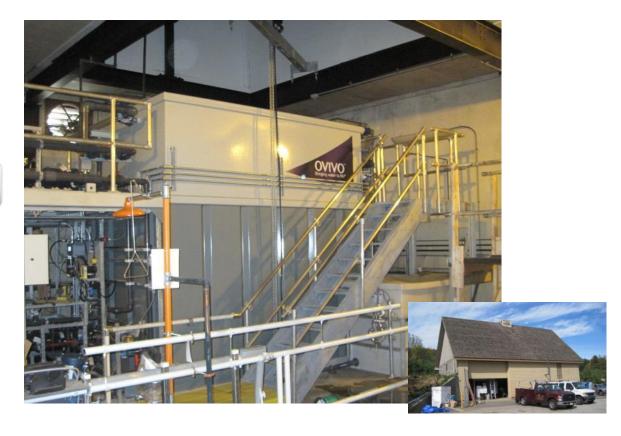

### Sturbridge **Travel** Center

Travel Center with motel. Replaced to failing RBC system

400 mg/L | 10 mg/L BOD Inf | Eff:

TN Inf | Eff: 60 mg/L | 5 mg/L

NH3 Inf | Eff: 45 mg/L | 1 mg/L

8 mg/L | N/A TP Inf | Eff: