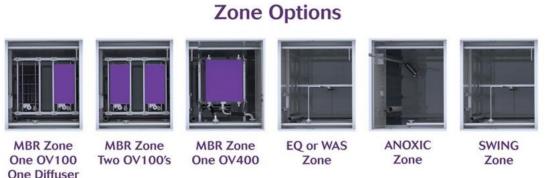

#### **One Design**

But two standard sizes (28ft and 45ft) and many options to choose from depending on project needs







# Flowsheet Options

Conventional MBR or high-rate using concentrated oxygen







Supplemental Oxygen System



Options for delivering supplemental O2 depending on AOR

Option 1- Membrane air scour

Option 2- Air/ Mazzei
Option 3- O2/ Mazzei
Option 4- O2/Speece Cone

- 93% concentrated O2
- Safe- on demand O2 generation
- VSA technology













- ProcessIntensification
- Modular
- Ready to operate







### How do we do it?

#### This is how.

Use flexible zones and standard subsystems as building blocks

#### Flexible Zones and Standard Subsystems









# As an Example

Four Zone 2
Stage System
with Dual MBR
Zones, Anoxic
and Sludge
Storage

#### Flexible Zones and Standard Subsystems







### Tule River Tribe

Tribal project, new reservation treatment facility for residence, commercial building and casino.



Flow: 75,000 gpd

BOD Inf | Eff: 300 mg/L | 5 mg/L

TN Inf | Eff: 40 mg/L | 10 mg/L

NH3 Inf | Eff: 28 mg/L | 1 mg/L

TP Inf | Eff: 8 mg/L | N/A







# Turks & Caicos Day Resort

Land based Cruise Center. Replaced failing SBR system











Flow: 24,000 gpd

BOD Inf | Eff: 500 mg/L | 10 mg/L

TN Inf | Eff: 140 mg/L | 30 mg/L

NH3 Inf | Eff: 112 mg/L | 1.5 mg/L

TP Inf | Eff: 15 mg/L | 10 mg/L







### Sturbridge **Travel** Center

Travel Center with motel. Replaced to failing RBC system

















400 mg/L | 10