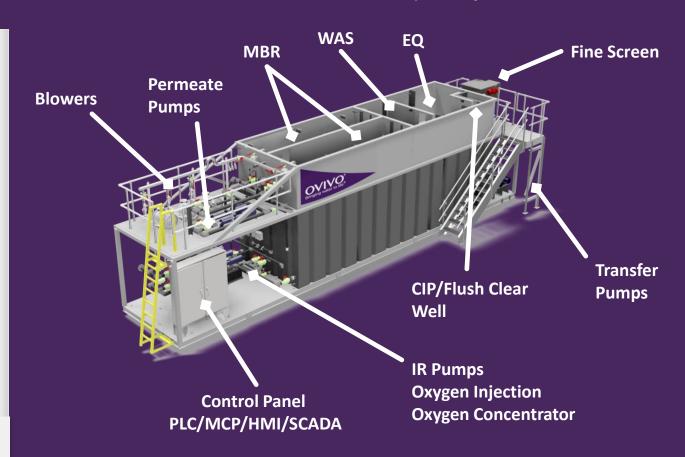

#### This is how.

Use flexible zones and standard subsystems as building blocks

#### Flexible Zones and Standard Subsystems