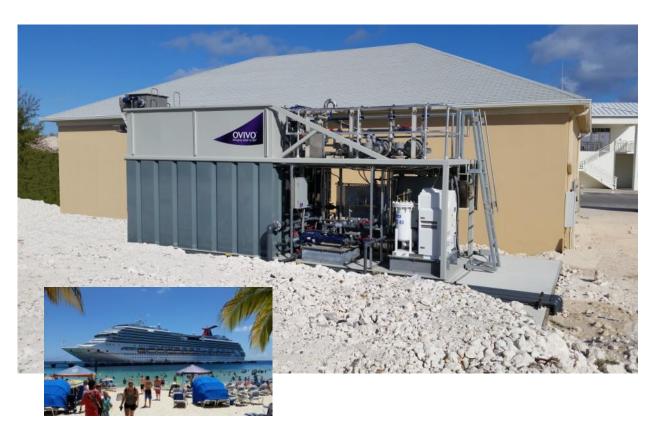

# Turks & Caicos Day Resort

Land based Cruise Center. Replaced failing SBR system

Flow: 24,000 gpd

BOD Inf | Eff: 500 mg/L | 10 mg/L

TN Inf | Eff: 140 mg/L | 30 mg/L

NH3 Inf | Eff: 112 mg/L | 1.5 mg/L

TP Inf | Eff: 15 mg/L | 10 mg/L