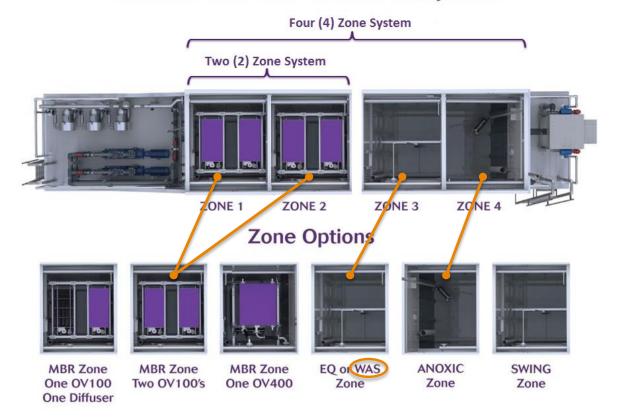

# As an Example

Four Zone 2
Stage System
with Dual MBR
Zones, Anoxic
and Sludge
Storage

#### Flexible Zones and Standard Subsystems