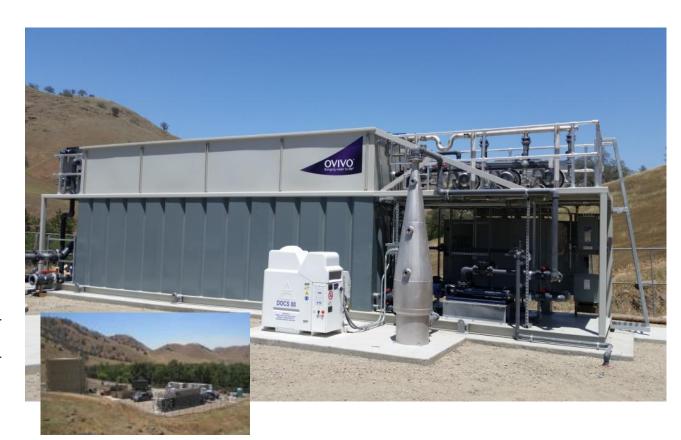

#### **One Design**

But two standard sizes (28ft and 45ft) and many options to choose from depending on project needs