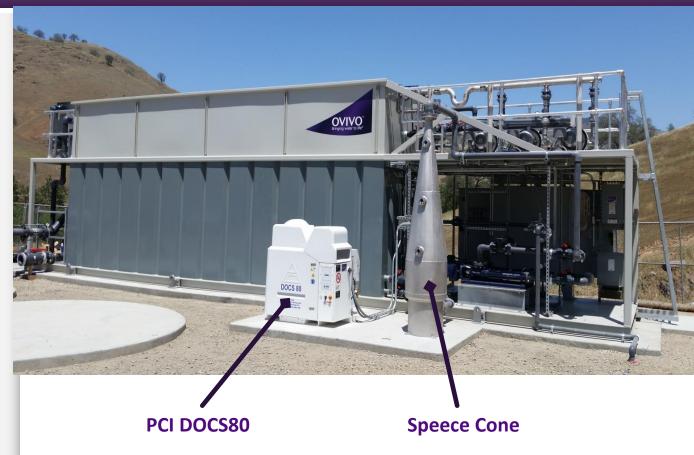

# Flowsheet Options

Conventional MBR or high-rate using concentrated oxygen

Supplemental Oxygen System

Options for delivering supplemental O2 depending on AOR

Option 1- Membrane air scour

Option 2- Air/ Mazzei
Option 3- O2/ Mazzei
Option 4- O2/Speece Cone

- 93% concentrated O2
- Safe- on demand O2 generation
- VSA technology

- ProcessIntensification
- Modular
- Ready to operate