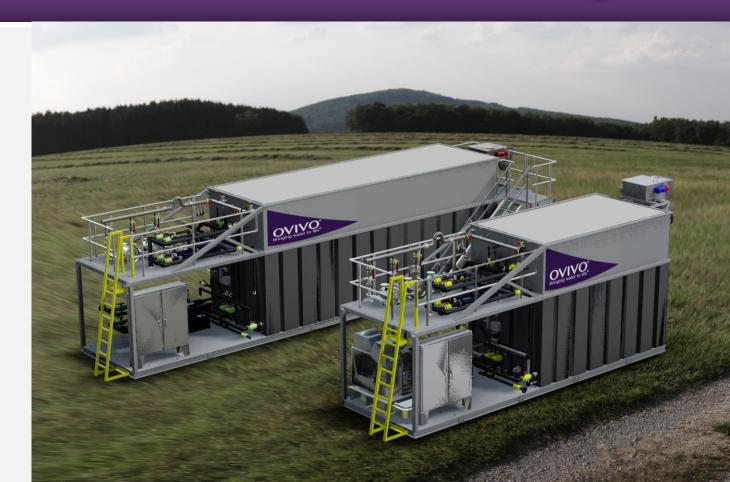

#### **One Design**

But two standard sizes (28ft and 45ft) and many options to choose from depending on project needs