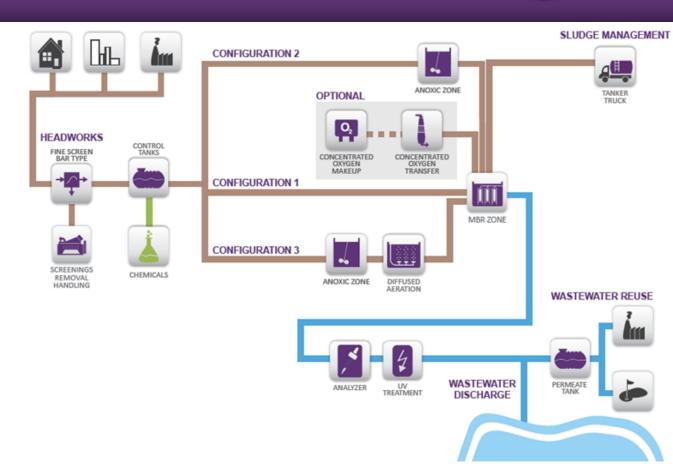

# Flowsheet Options

Conventional MBR or high-rate using concentrated oxygen

Supplemental Oxygen System

Options for delivering supplemental O2 depending on AOR

Option 1- Membrane air scour

Option 2- Air/ Mazzei
Option 3- O2/ Mazzei
Option 4- O2/Speece Cone

#### Flexible Zones and Standard Subsystems