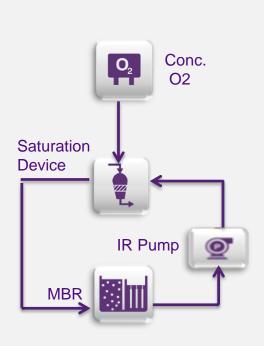

# Flowsheet Options

Conventional MBR or high-rate using concentrated oxygen

Supplemental Oxygen System

Options for delivering supplemental O2 depending on AOR

Option 1- Membrane air scour

Option 2- Air/ Mazzei
Option 3- O2/ Mazzei
Option 4- O2/Speece Cone

- 93% concentrated O2
- Safe- on demand O2 generation
- VSA technology

- ProcessIntensification
- Modular
- Ready to operate