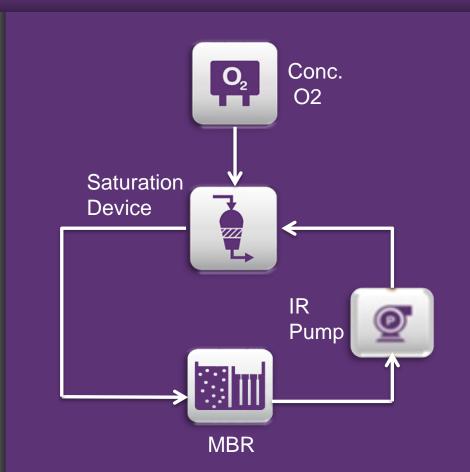

# Flowsheet Options

Conventional MBR or high-rate using concentrated oxygen

Supplemental Oxygen System

Options for delivering supplemental O2 depending on AOR

Option 1- Membrane air scour

Option 2- Air/ Mazzei
Option 3- O2/ Mazzei
Option 4- O2/Speece Cone

- 93% concentrated O2
- Safe- on demand O2 generation
- VSA technology

- ProcessIntensification
- Modular
- Ready to operate