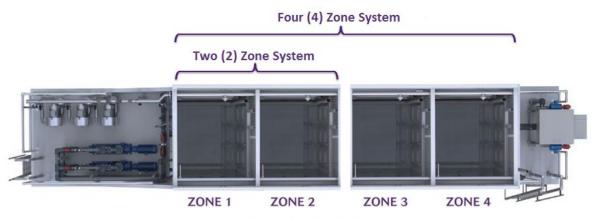

# As an Example

Four Zone 2
Stage System
with Dual MBR
Zones, Anoxic
and Sludge
Storage