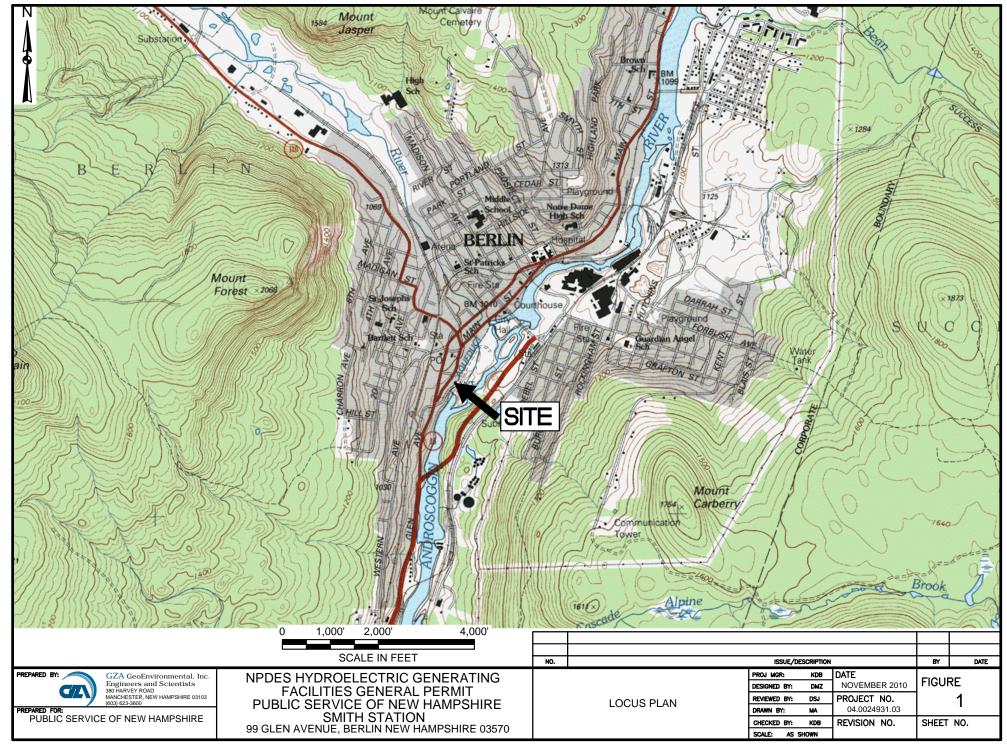

# A. Facility Information

| 1. | Facility Location            | Name:                          |                         |  |  |
|----|------------------------------|--------------------------------|-------------------------|--|--|
|    |                              | SMITH HYDROELECTRIC STATION    |                         |  |  |
|    |                              | Street:                        |                         |  |  |
|    |                              | 99 GLEN AVENUE                 |                         |  |  |
|    |                              | City:                          | State:                  |  |  |
|    |                              | BERLIN                         | NEW HAMPSHIRE           |  |  |
|    |                              | Zip:                           | SIC Code:               |  |  |
|    |                              | 03570                          | 4911                    |  |  |
|    |                              | Latitude:                      | Longitude:              |  |  |
|    |                              | N44° 27' 54.8"                 | W71° 11' 03.5"          |  |  |
|    |                              | Type of Business:              |                         |  |  |
|    |                              | ELECTRIC POWER GENERATION      |                         |  |  |
| 2. | Facility Mailing Address (if | Street:                        |                         |  |  |
|    | different from Location)     | 670 N. COMMERCIAL ST SUITE 204 |                         |  |  |
|    |                              | City:                          | State:                  |  |  |
|    |                              | MANCHESTER                     | NEW HAMPSHIRE           |  |  |
|    |                              | Zip:                           |                         |  |  |
|    |                              | 03101                          |                         |  |  |
| 3. | Facility Owner               | Name:                          | Email:                  |  |  |
|    |                              | PATRIOT HYDRO, LLC             | SILLER@PATRIOTHYDRO.COM |  |  |
|    |                              | Street:                        | Telephone:              |  |  |
|    |                              | 670 N. COMMERCIAL ST SUITE 204 | (603) 540 - 8238        |  |  |
|    |                              |                                |                         |  |  |
|    |                              |                                |                         |  |  |

Appendix 4 – NPDES Hydroelectric Facilities General Permit

|                                                |                       | City:<br>MANCHESTER                                                                                      | State:<br>NEW HAM | 1PSHIRE                        |            |
|------------------------------------------------|-----------------------|----------------------------------------------------------------------------------------------------------|-------------------|--------------------------------|------------|
|                                                |                       | Contact Person:<br>SEAN ILLER                                                                            | Zip:<br>03101     |                                |            |
| 4. Facility Operator (if different from above) | Name:                 | Email:                                                                                                   |                   |                                |            |
|                                                |                       | Street:                                                                                                  | Telephone         | ):                             |            |
|                                                |                       | City:                                                                                                    | State:            |                                |            |
|                                                |                       | Zip:                                                                                                     |                   |                                |            |
| 5.                                             | Current Permit Status | Has prior HYDROGP coverage been granted for the discharge(s) listed in the NOI?  ☐ Yes ☐ No              |                   |                                |            |
|                                                |                       | Permit number (if yes):<br>NH0001481                                                                     |                   |                                |            |
|                                                |                       | Is the facility covered under an Individual Permit?                                                      |                   | ✓Yes                           | □ No       |
|                                                |                       | Is there a pending NPDES application of file w for the discharge(s)?                                     | ith EPA           | □ Yes                          | ⊠No        |
|                                                |                       | Date of Submittal (if yes): Click or tap to enter a date.                                                |                   | nit Number (if know            | /n):       |
|                                                |                       | Attach a topographic map indicating the locations. of the facility and outfall(s) to the receiving water |                   |                                | ed         |
|                                                |                       | Number of turbines:                                                                                      |                   |                                |            |
|                                                |                       |                                                                                                          |                   | m capacity? 3000 m capacity? 0 | cfs<br>cfs |
|                                                |                       | Is this facility operated as a pump storage projection                                                   | ect?              | ☐ Yes                          | ⊠No        |