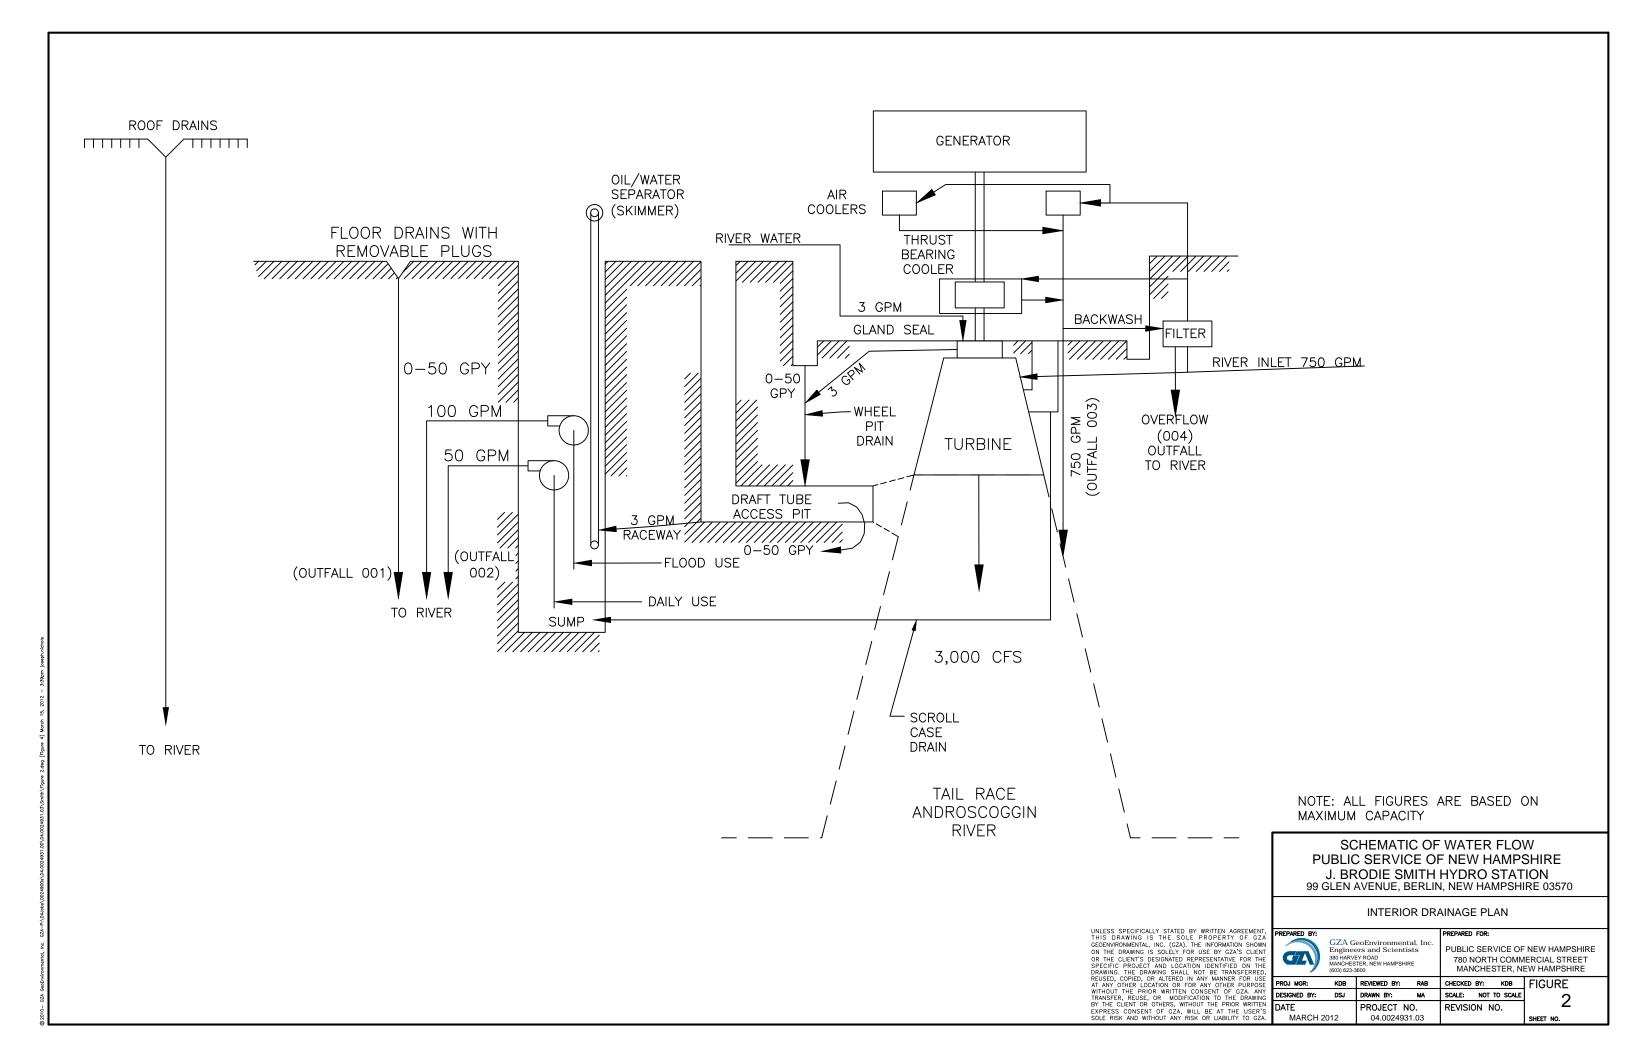

### **B.** Discharge Information

|                   | one in the second secon |                         |                   |            |               |
|-------------------|--------------------------------------------------------------------------------------------------------------------------------------------------------------------------------------------------------------------------------------------------------------------------------------------------------------------------------------------------------------------------------------------------------------------------------------------------------------------------------------------------------------------------------------------------------------------------------------------------------------------------------------------------------------------------------------------------------------------------------------------------------------------------------------------------------------------------------------------------------------------------------------------------------------------------------------------------------------------------------------------------------------------------------------------------------------------------------------------------------------------------------------------------------------------------------------------------------------------------------------------------------------------------------------------------------------------------------------------------------------------------------------------------------------------------------------------------------------------------------------------------------------------------------------------------------------------------------------------------------------------------------------------------------------------------------------------------------------------------------------------------------------------------------------------------------------------------------------------------------------------------------------------------------------------------------------------------------------------------------------------------------------------------------------------------------------------------------------------------------------------------------|-------------------------|-------------------|------------|---------------|
| 1.<br><b>А</b> МГ | Name of Receiving Water(s): DROSCOGGIN RIVER                                                                                                                                                                                                                                                                                                                                                                                                                                                                                                                                                                                                                                                                                                                                                                                                                                                                                                                                                                                                                                                                                                                                                                                                                                                                                                                                                                                                                                                                                                                                                                                                                                                                                                                                                                                                                                                                                                                                                                                                                                                                                   |                         |                   | Freshwater | ☐ Marine      |
| 2.                | Waterbody classification:   Class A                                                                                                                                                                                                                                                                                                                                                                                                                                                                                                                                                                                                                                                                                                                                                                                                                                                                                                                                                                                                                                                                                                                                                                                                                                                                                                                                                                                                                                                                                                                                                                                                                                                                                                                                                                                                                                                                                                                                                                                                                                                                                            | ☑Class B                | ☐ Class SA        | ☐ Class SB |               |
| 3.                | Is the receiving water is listed in the State's Inte 303(d))?                                                                                                                                                                                                                                                                                                                                                                                                                                                                                                                                                                                                                                                                                                                                                                                                                                                                                                                                                                                                                                                                                                                                                                                                                                                                                                                                                                                                                                                                                                                                                                                                                                                                                                                                                                                                                                                                                                                                                                                                                                                                  | grated List of Waters ( | i.e., CWA Section | ✓Yes       | □ No          |
| 4.                | If the applicant answered yes to B.2, has the app<br>impaired, any pollutants indicated, and whether<br>indicated pollutants in a separate attachment to the                                                                                                                                                                                                                                                                                                                                                                                                                                                                                                                                                                                                                                                                                                                                                                                                                                                                                                                                                                                                                                                                                                                                                                                                                                                                                                                                                                                                                                                                                                                                                                                                                                                                                                                                                                                                                                                                                                                                                                   | a final TMDL is avai    |                   | ✓Yes       | □ No          |
| 5.                | Attach a line drawing or flow schematic showing location of intake(s), operations contributing to receiving water(s).                                                                                                                                                                                                                                                                                                                                                                                                                                                                                                                                                                                                                                                                                                                                                                                                                                                                                                                                                                                                                                                                                                                                                                                                                                                                                                                                                                                                                                                                                                                                                                                                                                                                                                                                                                                                                                                                                                                                                                                                          | ·                       | •                 | ☑Line Drav | wing Attached |
| 6.                | List each outfall (numbered sequentially) discharge monthly flow (in gallons per day) for each discharge descriptions and permit conditions for each disc                                                                                                                                                                                                                                                                                                                                                                                                                                                                                                                                                                                                                                                                                                                                                                                                                                                                                                                                                                                                                                                                                                                                                                                                                                                                                                                                                                                                                                                                                                                                                                                                                                                                                                                                                                                                                                                                                                                                                                      | narge type. See Parts 1 |                   |            |               |
|                   | Equipment-related cooling water                                                                                                                                                                                                                                                                                                                                                                                                                                                                                                                                                                                                                                                                                                                                                                                                                                                                                                                                                                                                                                                                                                                                                                                                                                                                                                                                                                                                                                                                                                                                                                                                                                                                                                                                                                                                                                                                                                                                                                                                                                                                                                | Outfalls: 003           |                   | 1,080,000  | gpd           |
|                   | Equipment and floor drain water                                                                                                                                                                                                                                                                                                                                                                                                                                                                                                                                                                                                                                                                                                                                                                                                                                                                                                                                                                                                                                                                                                                                                                                                                                                                                                                                                                                                                                                                                                                                                                                                                                                                                                                                                                                                                                                                                                                                                                                                                                                                                                | Outfalls: 001           |                   | .068       | gpd           |
|                   | Maintenance-related water                                                                                                                                                                                                                                                                                                                                                                                                                                                                                                                                                                                                                                                                                                                                                                                                                                                                                                                                                                                                                                                                                                                                                                                                                                                                                                                                                                                                                                                                                                                                                                                                                                                                                                                                                                                                                                                                                                                                                                                                                                                                                                      | Outfalls: 002           |                   | 5040       | gpd           |
|                   | Facility maintenance-related water during flood/high water events                                                                                                                                                                                                                                                                                                                                                                                                                                                                                                                                                                                                                                                                                                                                                                                                                                                                                                                                                                                                                                                                                                                                                                                                                                                                                                                                                                                                                                                                                                                                                                                                                                                                                                                                                                                                                                                                                                                                                                                                                                                              | Outfalls:               |                   |            | gpd           |
|                   | Equipment-related backwash strainer water                                                                                                                                                                                                                                                                                                                                                                                                                                                                                                                                                                                                                                                                                                                                                                                                                                                                                                                                                                                                                                                                                                                                                                                                                                                                                                                                                                                                                                                                                                                                                                                                                                                                                                                                                                                                                                                                                                                                                                                                                                                                                      | Outfalls: 004           |                   | 7200       | gpd           |

| alternative pH efflue |                                       | t for addition | tional sheets if necessary). Outfalls may be enal information. Contact MassDEP or NHI offluent limits. |           |
|-----------------------|---------------------------------------|----------------|--------------------------------------------------------------------------------------------------------|-----------|
| Outfall No. 001       | Latitude: N 44° 27' 54.8"             |                | Longitude: W 71° 11' 01.1"                                                                             |           |
|                       | Discharge is:   Continuous            | ✓Inte          | rmittent   Seasonal                                                                                    |           |
|                       | Maximum Daily Flow                    | .068<br>GPD    | Average Monthly Flow                                                                                   | <.068 GPD |
|                       | Maximum Daily Temperature Varies      | °F             | Average Monthly Temperature Varies                                                                     | °F        |
|                       | Maximum Daily Oil & Grease 15         | mg/L           | Average Monthly Oil & Grease <15                                                                       | mg/L      |
|                       | Maximum Monthly pH 8.0                |                | Minimum Monthly pH 6.5                                                                                 |           |
|                       | s.u.                                  |                | s.u.                                                                                                   |           |
|                       | Alternative pH limits requested?   Ye | es <b>∠</b> No | State approval attached? ☐ Yes                                                                         | □ No      |
| Outfall No. 002       | Latitude: N 44° 27' 54.8"             |                | Longitude: W 71° 11' 01.1"                                                                             |           |
|                       | Discharge is:                         |                | ntermittent   Seasonal                                                                                 |           |
|                       | Maximum Daily Flow 5760               | GPD            | Average Monthly Flow 5040                                                                              | GPD       |
|                       | Maximum Daily Temperature Varies      | °F             | Average Monthly Temperature Varies                                                                     | °F        |
|                       | Maximum Daily Oil & Grease 15         | mg/L           | Average Monthly Oil & Grease <15                                                                       | mg/L      |
|                       | Maximum Monthly pH 8.0                | s.u.           | Minimum Monthly pH 6.50                                                                                | s.u.      |
|                       | Alternative pH limits requested? □Ye  | s 🗹 No         | State approval attached? ☐ Yes                                                                         | □ No      |

Appendix 4-NPDES Hydroelectric Facilities General Permit

| alternative pH effluen | above, provide the following information (attach addit<br>at limits. See Parts 1.8 and 2.8 of the permit for addition<br>d information and protocol to request alternative pH ef | nal information. Contact MassDEP or NHDES to |
|------------------------|----------------------------------------------------------------------------------------------------------------------------------------------------------------------------------|----------------------------------------------|
| Outfall No. 003        | Latitude: N 44° 27' 54.6"                                                                                                                                                        | Longitude: W 71° 11' 02.3"                   |
|                        | Discharge is: ✓ Continuous ☐ In                                                                                                                                                  | ntermittent   Seasonal                       |
|                        | Maximum Daily Flow 1.08 MGD                                                                                                                                                      | Average Monthly Flow <1.08 MGD               |
|                        | Maximum Daily Temperature Varies °F                                                                                                                                              | Average Monthly Temperature Varies °F        |
|                        | Maximum Daily Oil & Grease 15 mg/L                                                                                                                                               | Average Monthly Oil & Grease <15 mg/L        |
|                        | Maximum Monthly pH 8.0 s.u.                                                                                                                                                      | Minimum Monthly pH 6.50 s.u.                 |
|                        | Alternative pH limits requested? ☐ Yes ☑No                                                                                                                                       | State approval attached? ☐ Yes ☐ No          |
| Outfall No. 004        | Latitude: N 44° 27' 53.1"                                                                                                                                                        | Longitude: W 71° 11' 03.5"                   |
|                        | Discharge is: ✓ Continuous ☐ In                                                                                                                                                  | atermittent   Seasonal                       |
|                        | Maximum Daily Flow 7200 GPD                                                                                                                                                      | Average Monthly Flow < 7200 GPD              |
|                        | Maximum Daily Temperature Varies °F                                                                                                                                              | Average Monthly Temperature Varies °F        |
|                        | Maximum Daily Oil & Grease 15 mg/L                                                                                                                                               | Average Monthly Oil & Grease <15 mg/L        |
|                        | Maximum Monthly pH 8.0 s.u.                                                                                                                                                      | Minimum Monthly pH 6.5 s.u.                  |
|                        | Alternative pH limits requested? □Yes ✓ No                                                                                                                                       | State approval attached? ☐ Yes ☐ No          |