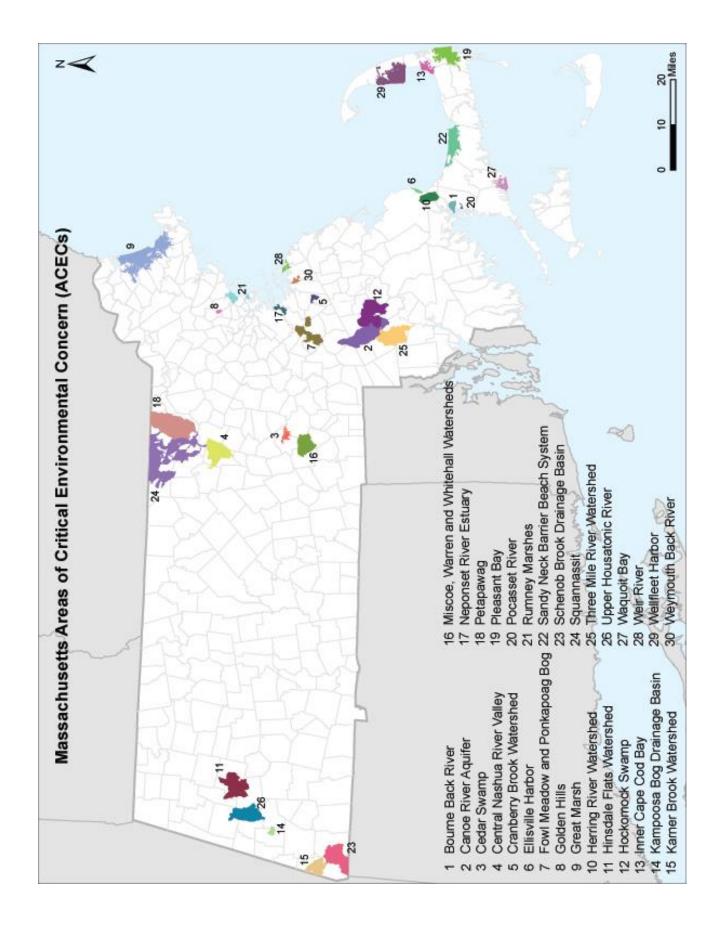

### MASSACHUSETTS AREAS OF CRITICAL ENVIRONMENTAL CONCERN November 2010

Total Approximate Acreage: 268,000 acres Approximate acreage and designation date follow ACEC names below.

#### Bourne Back River

(1,850 acres, 1989) Bourne

Canoe River Aquifer and Associated Areas (17,200 acres, 1991) Easton, Foxborough, Mansfield, Norton, Sharon, and Taunton

Cedar Swamp (1,650 acres, 1975) Hopkinton and Westborough

Central Nashua River Valley (12,900 acres, 1996) Bolton, Harvard, Lancaster, and Leominster

Cranberry Brook Watershed (1,050 acres, 1983) Braintree and Holbrook

Ellisville Harbor (600 acres, 1980) Plymouth

Fowl Meadow and Ponkapoag Bog (8,350 acres, 1992) Boston, Canton, Dedham, Milton, Norwood, Randolph, Sharon, and Westwood

Golden Hills (500 acres, 1987) Melrose, Saugus, and Wakefield

Great Marsh (originally designated as Parker River/Essex Bay) (25,500 acres, 1979) Essex, Gloucester, Ipswich, Newbury, and Rowley

Herring River Watershed (4,450 acres, 1991) Bourne and Plymouth

Hinsdale Flats Watershed (14,500 acres, 1992) Dalton, Hinsdale, Peru, and Washington

Hockomock Swamp (16,950 acres, 1990) Bridgewater, Easton, Norton, Raynham, Taunton, and West Bridgewater

Inner Cape Cod Bay (2,600 acres, 1985) Brewster, Eastham, and Orleans

Kampoosa Bog Drainage Basin (1,350 acres, 1995) Lee and Stockbridge Karner Brook Watershed

(7,000 acres, 1992) Egremont and Mount Washington

Miscoe, Warren, and Whitehall Watersheds (8,700 acres, 2000) Grafton, Hopkinton, and Upton

Neponset River Estuary (1,300 acres, 1995) Boston, Milton, and Quincy

Petapawag (25,680 acres, 2002) Ayer, Dunstable, Groton, Pepperell, and Tyngsborough

Pleasant Bay (9,240 acres, 1987) Brewster, Chatham, Harwich, and Orleans

Pocasset River (160 acres, 1980) Bourne

Rumney Marshes (2,800 acres, 1988) Boston, Lynn, Revere, Saugus, and Winthrop

Sandy Neck Barrier Beach System (9,130 acres, 1978) Barnstable and Sandwich

Schenob Brook Drainage Basin (13,750 acres, 1990) Mount Washington and Sheffield

#### Squannassit

(37,420 acres, 2002) Ashby, Ayer, Groton, Harvard, Lancaster, Lunenburg, Pepperell, Shirley, and Townsend

Three Mile River Watershed (14,280 acres, 2008) Dighton, Norton, Taunton

Upper Housatonic River (12,280 acres, 2009) Lee, Lenox, Pittsfield, Washington

Waquoit Bay (2,580 acres, 1979) Falmouth and Mashpee

Weir River (950 acres, 1986) Cohasset, Hingham, and Hull

Wellfleet Harbor (12,480 acres, 1989) Eastham, Truro, and Wellfleet

Weymouth Back River (800 acres, 1982) Hingham and Weymouth