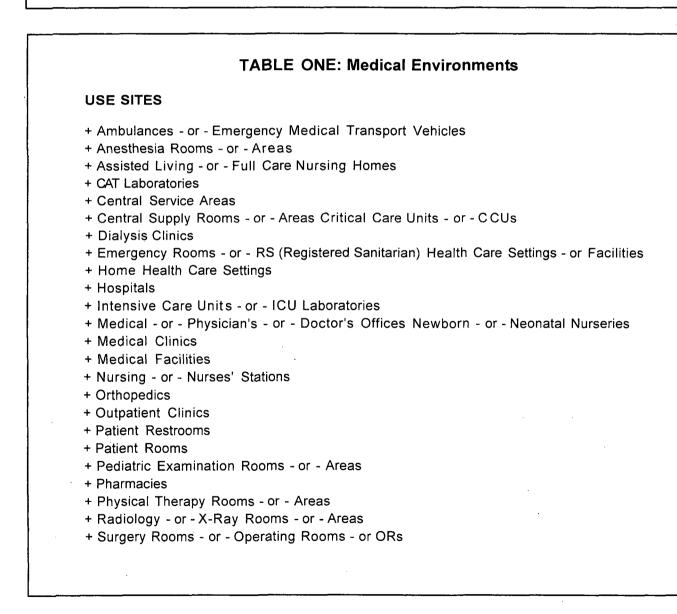

**SURFACES** (Applicable to Surface Materials listed on Page 9) + Bed pans + Exam - or - Examination Table: + External Surfaces of Medical Equipment - or - Medical Equipment Surfaces + External Surfaces of Ultrasound Transducers + Gurneys + Hard, Non-Porous Environmental Hospital - or - Medical Surfaces + Hospital - or - Patient Bed Railings - or - Linings - or - Frames + IV Poles + Patient Chairs + Plastic Mattress Covers + Reception Counters - or - Desks - or - Areas

- + Stretchers
- + Wash Basins
- + Wheelchairs