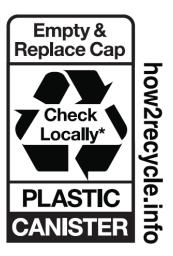

{<u>REQUIRED</u> Storage/Disposal Statement per PR Notice 2007-4 - for nonrefillable plastic canisters and tubs}

## STORAGE [/] [AND] [DISPOSAL][:]

Dispose of wipe in trash after use. Do not flush. Tightly close lid between uses to retain moisture. Nonrefillable container. Do not reuse or refill this empty container. Offer empty container for recycling. [{Recycling Symbol}] If recycling is not available, discard in trash.