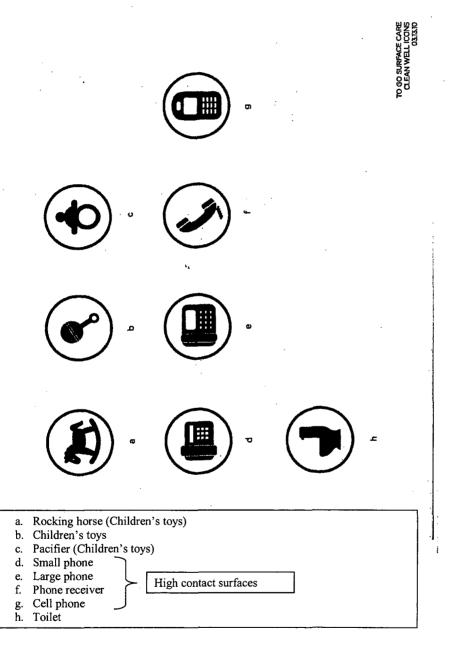

{The following graphic (or a subset of the text and paragraph) maybe used to accompany the Directions for Use Section and/or the following graphic (or a subset of the text of the graphic) maybe used anywhere on the product label or accompanying}