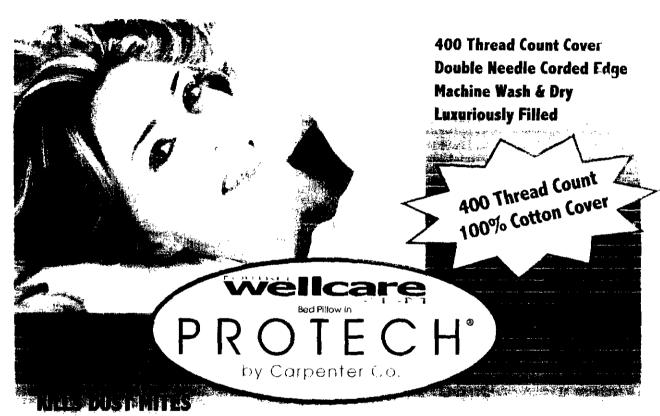

**NOTIFICATION** 

OC) 1 & 2006

in the fiber fill that may be a source of home allergens.

The fiber fill in this product kills dust mites even after ten machine washings!

3 Year Warranty

BED PILLOW

KILLS DUST MITES ON THE FIBERFILL THAT MAY BE A SOURCE OF HOME ALLERGENS REMAINS EFFECTIVE AFTER TEN MACHINE WASHINGS

100% COTTON STAIN RESISTANT COVER FILLED WITH FORTREL® WELLCARE ADM™ POLYESTER FIBERFILL

## STANDARD/OUEEN

20" x 28" (50.8 x 71cm)

CAUTION

Description of the second of the se

1001 G Street, N.W. Suite 500 West Washington, D.C. 20001 tel. 202,434,4100 fax 202.434.4646

September 27, 2006

Writer's Direct Access

Wellman, Inc.; Notification of Additional Label Graphics under PR Notice

98-10; Wellcare ADM® [Finished Articles] (EPA Reg. No. 79427-3)

Dear Ms. Edwards:

On behalf of our client, Wellman, Inc, we are notifying the Environmental Protection Agency (EPA) of additional label and packaging graphics under PR Notice 98-10. The enclosed graphics, which are from two different manufacturers, are representative examples of graphics that will be used on the various finished articles under this registration. We anticipate that there will be multiple manufacturers of the finished articles (pillows, comforters, mattress pads) and therefore many variations on this general theme.