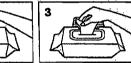

#### **OPTIONAL GRAPHICS**

[The following graphics and statements are optional. They may be placed anywhere on label/container.]

[This graphic shows use of the towel dispenser.]

#### [To Dispense TOWELETTES] [or WIPES] [or TOWELS] [or CLOTHS]:

Remove lid [and discard inner seal] [from container or canister.] Find center of wipe roll, remove first wipe for use, twist corner of next wipe into a point and thread through the hole in the [container or] canister lid. Pull through about one inch. Replace lid. Dispense remaining wipes as necessary by pulling out at an angle. When not in use keep [center cap of] lid closed to prevent moisture loss.