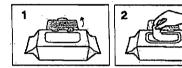

#### **OPTIONAL GRAPHICS**

[The following graphics and statements are optional. They may be placed anywhere on label/container.]

[This graphic shows use of the towel dispenser.]

#### [To Dispense TOWELETTES] [or WIPES] [or TOWELS] [or CLOTHS]:

Remove lid [and discard inner seal] [from container or canister.] Find center of wipe roll, remove first wipe for use, twist corner of next wipe into a point and thread through the hole in the [container or] canister lid. Pull through about one inch. Replace lid. Dispense remaining wipes as necessary by pulling out at an angle. When not in use keep [center cap of] lid closed to prevent moisture loss.