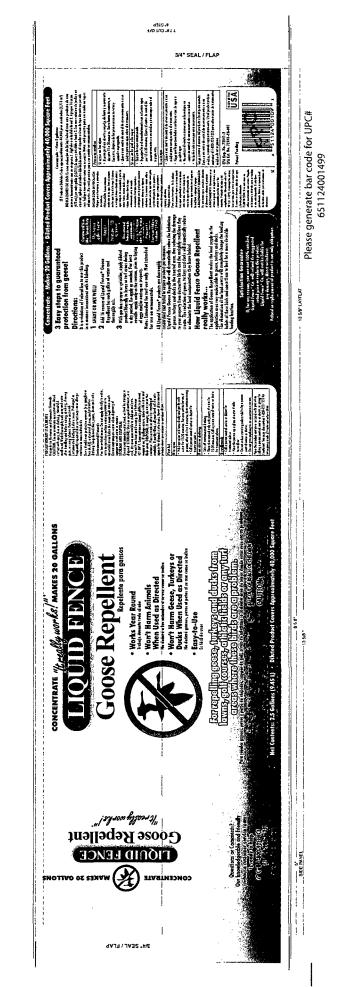

Product Brand Name: Goose Repellent. EPA Reg. No: 72041-2 Your Submission dated July 30, 2013.

Dear Ms. Nash:

The Biopesticides and Pollution Prevention Division is in receipt of your application for Notification under Pesticide Registration Notice (PRN) 98-10 dated above. A screen of this request has been conducted for its applicability under PRN 98-10, and it has been determined that the action requested falls within the scope of this Notice. Our records have been duly noted, and the label submitted with this application has been stamped "Notification Accepted" and will be placed accordingly in our records.

Enclosed please find the Company's Notification of Label Change for its registered Goose Repellent product pursuant to PR Notice 98-10.

This label revision is as follows: "for best results, apply early in the season, prior to the laying of eggs and/or nesting on property".