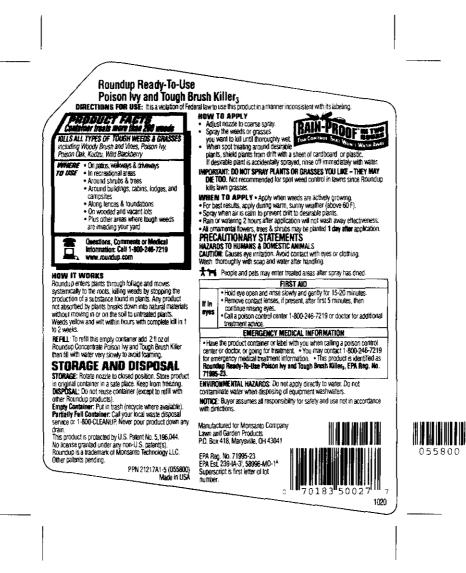

\*

file: 30189/back label folder: 30189/Monsanto/21217A1-5 colors: black, pms 3425 bar codes: ITF, 25%, -58 mics / UPCA, 80%, -58 mics created: 7-9-02 bm alt: 7-30-02 JML

4 2 4

file: 30192/label/art created: by customer folder: 30192/Monsanto/21217A1-6 alt: 7-17-02 bm colors: black, pms yellow, pms 362, pms 485, pms 1815