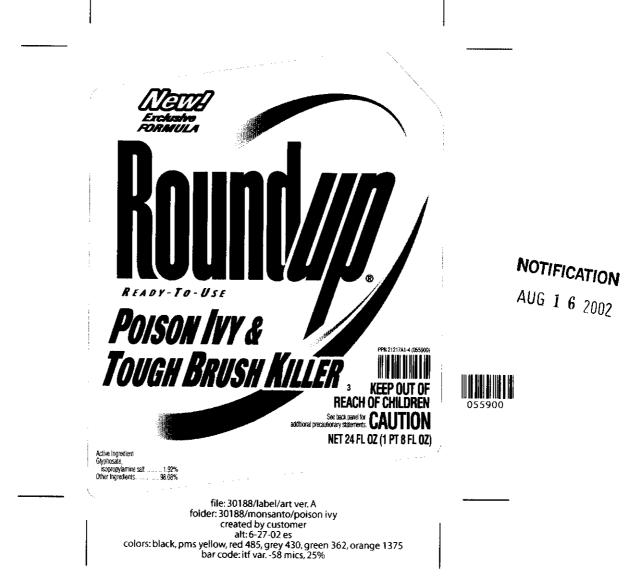

\*

file: 30189/back label folder: 30189/Monsanto/21217A1-5 colors: black, pms 3425 bar codes: ITF, 25%, -58 mics / UPCA, 80%, -58 mics created: 7-9-02 bm alt: 7-30-02 JML

4 2 4

file: 30192/label/art created: by customer folder: 30192/Monsanto/21217A1-6 alt: 7-17-02 bm colors: black, pms yellow, pms 362, pms 485, pms 1815