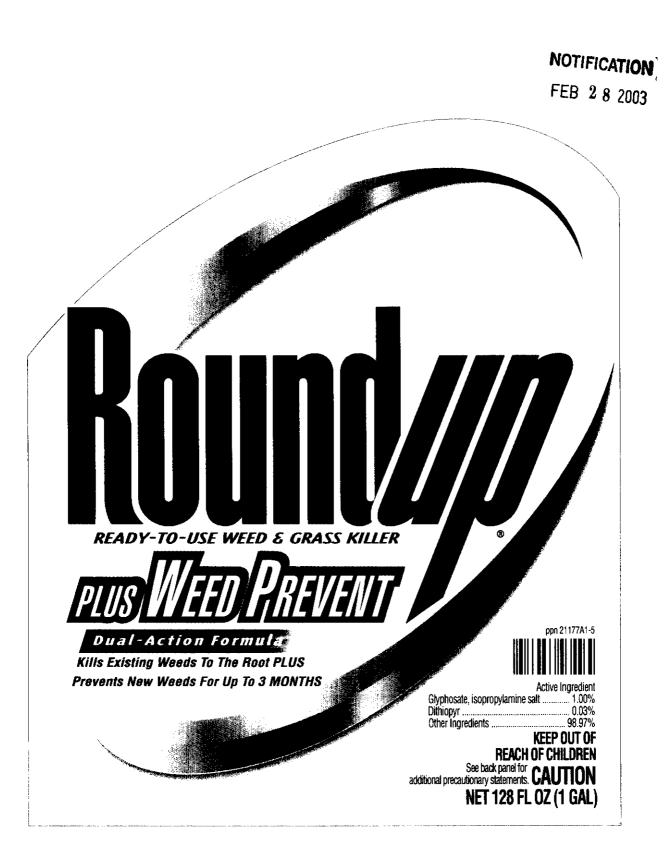

folder: 30971/Monsanto/21177A1-4 colors: pms 3425 green, pantone yellow, black codes: upca: -58m, 80% / itf: -58m, 25% created: 12-5-02 es alt: imk 1/7/03