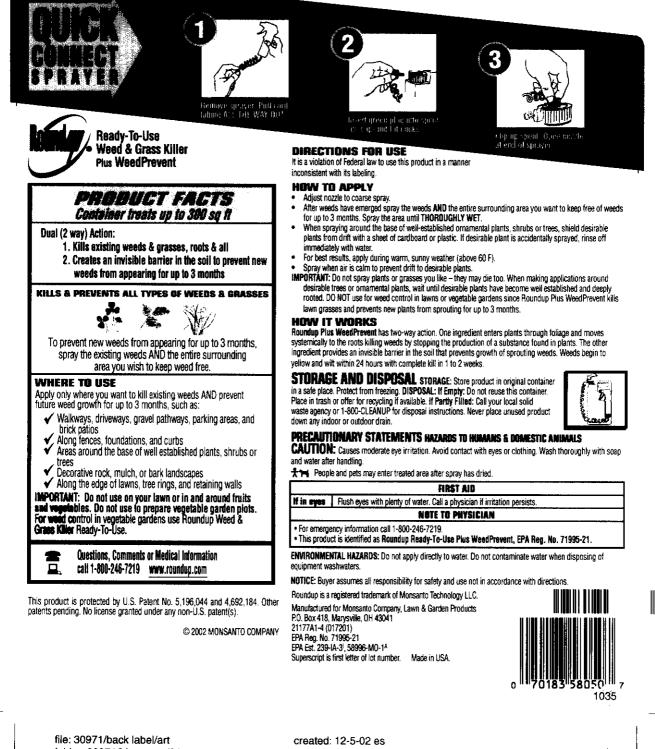

folder: 30971/Monsanto/21177A1-4 colors: pms 3425 green, pantone yellow, black codes: upca: -58m, 80% / itf: -58m, 25% created: 12-5-02 es alt: imk 1/7/03