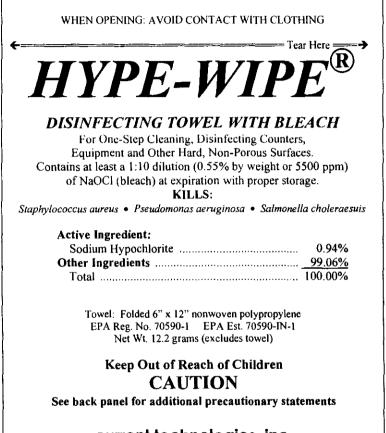

### WHEN OPENING: AVOID CONTACT WITH CLOTHING

# HYPE-WIPE<sup>®</sup> BLEACH TOWEL

- Meets AOAC Hard Surface Carrier Disinfection Test
- Contains at least a 1:10 dilution of household bleach (5500 ppm) at expiration date (stamped on back of pouch) if properly stored.
- Suitable for hard, non-porous surfaces including stainless steel, plastics, glass, ceramics, vinyl, porcelain.
- For use in clinical and industrial labs, clinics, hospitals, blood banks, physician and dental offices, wastewater facilities, emergency units, nursing stations.

This product is not to be used as a terminal sterilant/high level disinfectant on any surface or instrument that (1) is introduced directly into the human body, either into or in contact with the bloodstream or normally sterile areas of the body, or (2) contacts intact mucous membranes but which does not ordinarily penetrate the blood barrier or otherwise enter normally sterile areas of the body. This product may be used to preclean or decontaminate critical or semi-critical medical devices prior to sterilization or high level disinfection.

#### DIRECTIONS FOR USE

It is a violation of Federal law to use this product in a manner inconsistent with its labeling.

- 1. Remove all gross filth and heavy soil from surfaces to be disinfected.
- 2. Open pouch, remove towel. Use towel and liquid to wipe surface.
- 3. Allow solution to contact surface for 5 minutes before wiping or allow to air dry. Dispose towel in appropriate waste container.
- 4. Personal Protection: When handling surfaces soiled with blood/body fluids, wear disposable gloves, gowns and eye covering.

Storage: Store in a cool, dry area away from sunlight and heat to inhibit deterioration/reduced concentration of bleach solution. Disposal: Do not reuse empty pouch; wrap and put in trash.

### PRECAUTIONARY STATEMENTS Physical or Chemical Hazards

Do not use this product with ammonia, acids (such as vinegar), rust removers, toilet bowl cleaners. Will corrode aluminum.

Expiration Date:

2