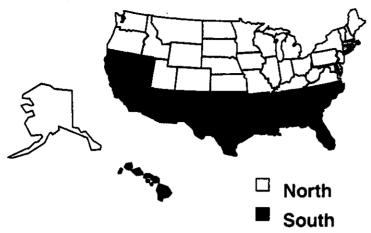

## Length of Control

Crab-Buster 0.22% FG will provide up to 4 months of crabgrass control when applied according to label directions. The actual length of control will vary depending on use rate, weather conditions, condition of the turfgrass, intensity of weed pressure, and the location or "Region" within the United States where this product is being applied. **Refer to the map below to determine the region of the U.S. that includes your location.** Use the table below to determine the amount of Crab-Buster 0.22% FG to apply in your location based on the desired length of weed control or need for postemergence crabgrass control.

## Use "Regions" within the United States:

#### **Recommended Use Rates**

|                |                                                       | Crab-Buster 0.22% FG to A apply per 1,000 square feet          |                                                                  |  |
|----------------|-------------------------------------------------------|----------------------------------------------------------------|------------------------------------------------------------------|--|
|                |                                                       | Length of Crabgrass (                                          | Control                                                          |  |
| Region of U.S. | 2 - 3 months 3 - 4 months Early Postemergence Control |                                                                |                                                                  |  |
| North          | 1.3 lb/1000 sq ft<br>(0.128 lb ai/acre)               | 1.8 lb/1000 sq ft<br>(0.174 lb ai/acre)                        | 2.3 - 5.2 lb/1000 sq ft <sup>††</sup><br>(0.22 - 0.5 lb ai/acre) |  |
| South          | 2.0 lb/1000 sq ft<br>(0.192 lb ai/acre)               | 2.3 - 2.7 lb/1000 sq ft <sup>11</sup> (0.22-0.256 lb ai./acre) | 2.3 - 5.2 lb/1000 sq ft <sup>ff</sup><br>(0.22 - 0.5 lb ai/acre) |  |