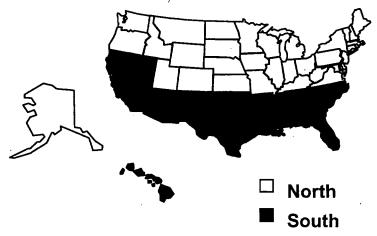

[Editor's note: Supplemental distributor will add one of the following statements as appropriate if their product is registered in the state of Florida.]

- Florida Applications: Do not exceed [2] [3] applications per year on bahiagrass in the north. Do not apply more than 500 lb (0.5 lb active ingredient) per acre (11.5 lb per 1000 sq ft) per application or more than 1500 lb (1.5 lb active ingredient) per acre (34.5 lb per 1000 sq ft) per year if using split or sequential applications.
- Florida Applications: Do not exceed [2] [3] [4] applications per year on bahiagrass in [central Florida] [the south]. Do not apply more than 500 lb (0.5 lb active ingredient) per acre (11.5 lb per 1000 sq ft) per application or more than 1500 lb (1.5 lb active ingredient) per acre (34.5 lb per 1000 sq ft) per year if using split or sequential applications.
- Florida Applications: Do not exceed [3] [4] [5] applications per year on bermudagrass in the north. Do
  not apply more than 500 lb (0.5 lb active ingredient) per acre (11.5 lb per 1000 sq ft) per application or
  more than 1500 lb (1.5 lb active ingredient) per acre (34.5 lb per 1000 sq ft) per year if using split or
  sequential applications.
- Florida Applications: Do not exceed [4] [5] [6] applications per year on bermudagrass in central Florida. Do not apply more than 500 lb (0.5 lb active ingredient) per acre (11.5 lb per 1000 sq ft) per application or more than 1500 lb (1.5 lb active ingredient) per acre (34.5 lb per 1000 sq ft) per year if using split or sequential applications.
- Florida Applications: Do not exceed [5] [6] [7] applications per year on bermudagrass in the south. Do not apply more than 500 lb (0.5 lb active ingredient) per acre (11.5 lb per 1000 sq ft) per application or more than 1500 lb (1.5 lb active ingredient) per acre (34.5 lb per 1000 sq ft) per year if using split or sequential applications.

- Florida Applications: Do not exceed [1] [2] applications per year on centipedegrass in the north. Do not apply more than 500 lb (0.5 lb active ingredient) per acre (11.5 lb per 1000 sq ft) per application or more than 1500 lb (1.5 lb active ingredient) per acre (34.5 lb per 1000 sq ft) per year if using split or sequential applications.
- Florida Applications: Do not exceed [2] [3] applications per year on centipedegrass in [central Florida] [the south]. Do not apply more than 500 lb (0.5 lb active ingredient) per acre (11.5 lb per 1000 sq ft) per application or more than 1500 lb (1.5 lb active ingredient) per acre (34.5 lb per 1000 sq ft) per year if using split or sequential applications.
- Florida Applications: Do not exceed [2] [3] [4] applications per year on St. Augustinegrass in the north. Do not apply more than 500 lb (0.5 lb active ingredient) per acre (11.5 lb per 1000 sq ft) per application or more than 1500 lb (1.5 lb active ingredient) per acre (34.5 lb per 1000 sq ft) per year if using split or sequential applications.
- Florida Applications: Do not exceed [2] [3] [4] [5] applications per year on St. Augustinegrass in central Florida. Do not apply more than 500 lb (0.5 lb active ingredient) per acre (11.5 lb per 1000 sq ft) per application or more than 1500 lb (1.5 lb active ingredient) per acre (34.5 lb per 1000 sq ft) per year if using split or sequential applications.
- Florida Applications: Do not exceed [4] [5] [6] applications per year on St. Augustinegrass in the south. Do not apply more than 500 lb (0.5 lb active ingredient) per acre (11.5 lb per 1000 sq ft) per application or more than 1500 lb (1.5 lb active ingredient) per acre (34.5 lb per 1000 sq ft) per year if using split or sequential applications.
- Florida Applications: Do not exceed [3] [4] [5] applications per year on zoysiagrass in the north. Do not apply more than 500 lb (0.5 lb active ingredient) per acre (11.5 lb per 1000 sq ft) per application or more than 1500 lb (1.5 lb active ingredient) per acre (34.5 lb per 1000 sq ft) per year if using split or sequential applications.
- Florida Applications: Do not exceed [3] [4] [5] [6] applications per year on zoysiagrass in central Florida. Do not apply more than 500 lb (0.5 lb active ingredient) per acre (11.5 lb per 1000 sq ft) per application or more than 1500 lb (1.5 lb active ingredient) per acre (34.5 lb per 1000 sq ft) per year if using split or sequential applications.
- Florida Applications: Do not exceed [4] [5] [6] applications per year on zoysiagrass in the south. Do not apply more than 500 lb (0.5 lb active ingredient) per acre (11.5 lb per 1000 sq ft) per application or more than 1500 lb (1.5 lb active ingredient) per acre (34.5 lb per 1000 sq ft) per year if using split or sequential applications.
- Florida Applications: For application to sports turf (non-agricultural land planted exclusively for golf courses, parks and athletic fields), follow "SL191, 'Recommendations for N, P, K and Mg for Golf Course & Athletic Field Fertilization Base on Mehlich I Extractant'" available at http://edis.ifas.ufl.edu/SS404, or "BMP's for Enhancement of Environmental Quality on Florida's Golf Courses" available at http://www.dep.state.fl.us/water/nonpoint/docs/nonpoint/glfbmp07.pdf.
- Florida Applications: For application to urban turf (non-agricultural land planted in closely mowed, managed grasses except golf courses, parks and athletic fields), follow "Best Management Practices for Protection of Water Resources in Florida, June 2002, Florida Green Industries" available at http://www.dep.state.fl.us/central/Home/MeetingsTraining/FLGreen/BMP\_Book\_final.pdf.