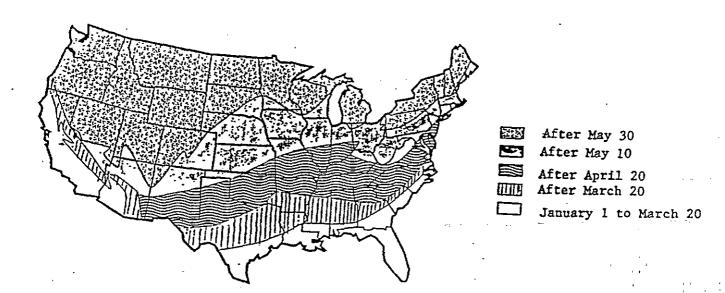

ng greens.

## **Application Directions**

Apply uniformly through suitable, calibrated commercial application equipment.

## **ESTABLISHED TURF**

This product is a selective preemergence herbicide that, when properly applied, will control certain grass and broadleaf weeds in established turf grasses and lawns. The maximum amount of this product that may be applied per year is given for each turf grass species in the Maximum Annual Rates section of this label.

Most effective weed control in turf grasses will be obtained when this product is activated by at least 0.5 inch of rainfall or irrigation prior to weed seed germination and within 14 days following application. See the map below for approximate crabgrass seed germination dates.

CRABGRASS SEED GERMINATION DATES

Approximate Date



#### Use Precautions

The following precautions apply to the use of this product in turf grasses and lawns:

Application of this product may thin emerged annual bluegrass and newly overseeded grasses.

Do not apply to overseeded turf within 60 days after seeding or until after the second mowing, whichever is longer. Injury to desirable seedlings is likely if this product is applied before seedling secondary roots are in the second inch of soil, not thatch plus soil.

Do not cut treated sod before 120 days after application. Do not apply to newly set sod until the following year.

Application of this product to turf stressed by drought, low fertility, or pest damage may result in turf injury.

Disturbing the herbicide barrier with cultural practices such as disking may result in reduced w