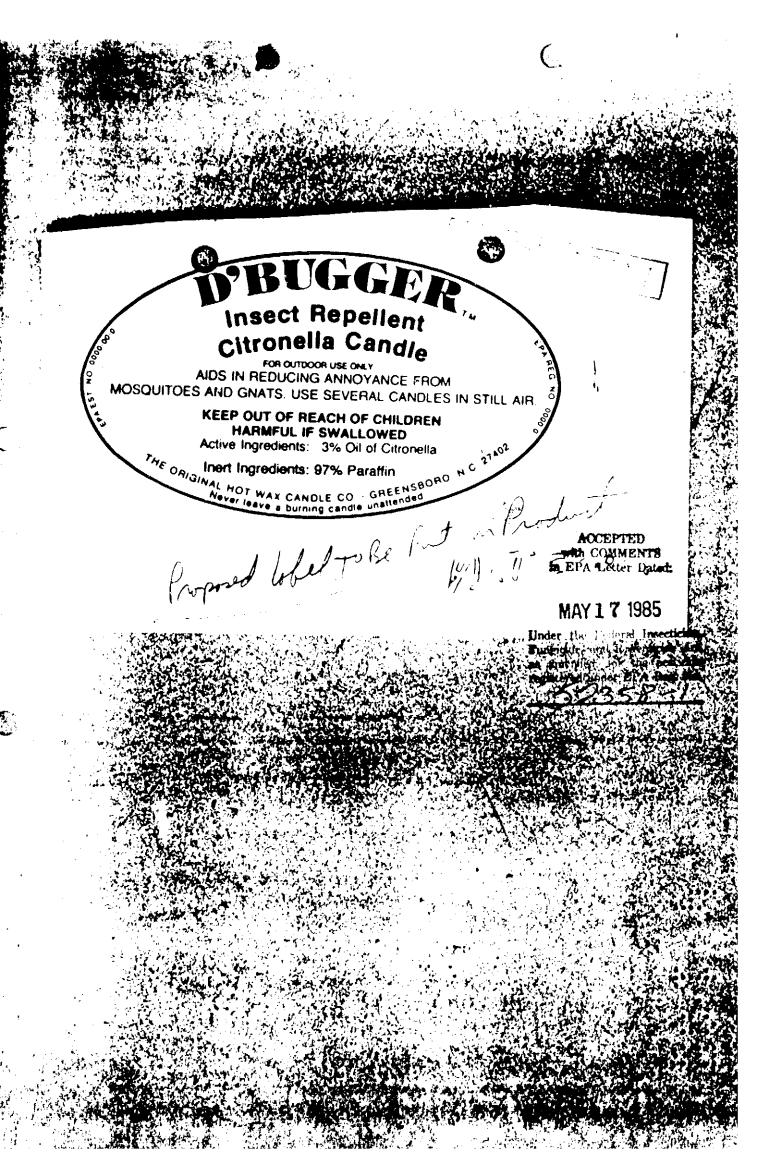

|                                                                                                                                                                                                                                                                                                                                                                                                                       | 52358-1 DATE OF ISSUANCE                                                                                                                                                                                                                                                                                                                                           |
|-----------------------------------------------------------------------------------------------------------------------------------------------------------------------------------------------------------------------------------------------------------------------------------------------------------------------------------------------------------------------------------------------------------------------|--------------------------------------------------------------------------------------------------------------------------------------------------------------------------------------------------------------------------------------------------------------------------------------------------------------------------------------------------------------------|
| OFFICE OF PESTICIDES PROGRAMS<br>REGISTRATION DIVISION (WH-567)<br>WASHINGTON, D.C. 20460                                                                                                                                                                                                                                                                                                                             | TERM OF ISSUANCE                                                                                                                                                                                                                                                                                                                                                   |
|                                                                                                                                                                                                                                                                                                                                                                                                                       | NAME OF PESTICIDE PRODUCT                                                                                                                                                                                                                                                                                                                                          |
| Under the Federal Insecticide, Fungicide,                                                                                                                                                                                                                                                                                                                                                                             | D'Bugger Citronella Candle                                                                                                                                                                                                                                                                                                                                         |
| and Rodenticide Act, as amended) NAME AND FODRESS OF REGISTRANT (Include ZIP code)                                                                                                                                                                                                                                                                                                                                    |                                                                                                                                                                                                                                                                                                                                                                    |
| RAME AND F JURESS OF REGISTRANT (Include ZIP code)                                                                                                                                                                                                                                                                                                                                                                    |                                                                                                                                                                                                                                                                                                                                                                    |
|                                                                                                                                                                                                                                                                                                                                                                                                                       |                                                                                                                                                                                                                                                                                                                                                                    |
| Fot Max Candle Company<br>501-507 Martin Street                                                                                                                                                                                                                                                                                                                                                                       |                                                                                                                                                                                                                                                                                                                                                                    |
| Creensboro, NC 27406                                                                                                                                                                                                                                                                                                                                                                                                  |                                                                                                                                                                                                                                                                                                                                                                    |
| L                                                                                                                                                                                                                                                                                                                                                                                                                     | 1                                                                                                                                                                                                                                                                                                                                                                  |
| _                                                                                                                                                                                                                                                                                                                                                                                                                     | _                                                                                                                                                                                                                                                                                                                                                                  |
| submitted to and accepted by the Registration Division prio<br>product always refer to the above U.S. EPA registration nur<br>On the basis of information furnished by the registrant, the<br>the Federal Insecticide, Fungicide, and Rodenticide Act.                                                                                                                                                                | mber.                                                                                                                                                                                                                                                                                                                                                              |
| A copy of the labeling accepted in connection with this Re                                                                                                                                                                                                                                                                                                                                                            | egistration/Reregistration is returned herewith.                                                                                                                                                                                                                                                                                                                   |
| mpis product is conditionally re                                                                                                                                                                                                                                                                                                                                                                                      | edistered in accordance with FIFRA                                                                                                                                                                                                                                                                                                                                 |
| sec. 3(c)(7)(A) provided that you:                                                                                                                                                                                                                                                                                                                                                                                    |                                                                                                                                                                                                                                                                                                                                                                    |
| <ol> <li>Submit and/or cite all data<br/>of your product under FIFRA</li> </ol>                                                                                                                                                                                                                                                                                                                                       | required for registration/reregistrati<br>sec. 3(c)(5) when the Agency requires                                                                                                                                                                                                                                                                                    |
| <ol> <li>Submit and/or cite all data<br/>of your product under FIFRA<br/>registrants of similar product</li> </ol>                                                                                                                                                                                                                                                                                                    | required for registration/reregistrati<br>sec. 3(c)(5) when the Agency requires<br>ucts to submit such data.                                                                                                                                                                                                                                                       |
| <ol> <li>Submit and/or cite all data<br/>of your product under FIFRA<br/>registrants of similar product</li> <li>Add the phrase, "EPA Registing</li> </ol>                                                                                                                                                                                                                                                            | required for registration/reregistrati<br>sec. 3(c)(5) when the Agency requires<br>ucts to submit such data.<br>ration Mo. 52358-1" to your label befor<br>shipment. Refer to the A-79 enclosure                                                                                                                                                                   |
| <ol> <li>Submit and/or cite all data<br/>of your product under FIFRA<br/>registrants of similar produ</li> <li>Add the phrase, "EPA Registry<br/>you release the product for<br/>for a further description of<br/>a. The signal word "CAUTIC</li> </ol>                                                                                                                                                               | required for registration/reregistrati<br>sec. 3(c)(5) when the Agency requires<br>ucts to submit such data.<br>ration Mo. 52358-1" to your label befor<br>shipment. Refer to the A-79 enclosure                                                                                                                                                                   |
| <ol> <li>Submit and/or cite all data<br/>of your product under FIFRA<br/>registrants of similar produ</li> <li>Add the phrase, "EPA Regists<br/>you release the product for<br/>for a further description of<br/>a. The signal word "CAUTIO<br/>the words "Harmful If S<br/>type of product.</li> </ol>                                                                                                               | required for registration/reregistrati<br>sec. 3(c)(5) when the Agency requires<br>ucts to submit such data.<br>ration Mo. 52358-1" to your label befor<br>shipment. Refer to the A-79 enclosure<br>f final printed labeling.<br>ON" should appear on the label. Also<br>Swallowed" is not appropriate for this<br>our final printed labeling before you           |
| <ol> <li>Submit and/or cite all data<br/>of your product under FIFRA<br/>registrants of similar produ</li> <li>Add the phrase, "EPA Registry<br/>you release the product for<br/>for a further description of<br/>a. The signal word "CAUTIC<br/>the words "Harmful If S<br/>type of product.</li> <li>Submit five (5) copies of your</li> </ol>                                                                      | required for registration/reregistrat:<br>sec. 3(c)(5) when the Agency requires<br>ucts to submit such data.<br>ration Mo. 52358-1" to your label befor<br>shipment. Refer to the A-79 enclosure<br>f final printed labeling.<br>ON" should appear on the label. Also<br>Swallowed" is not appropriate for this<br>our final printed labeling before you<br>pment. |
| <ol> <li>Submit and/or cite all data<br/>of your product under FIFRA<br/>registrants of similar produ</li> <li>Add the phrase, "EPA Registry<br/>you release the product for<br/>for a further description of<br/>a. The signal word "CAUTION<br/>the words "Harmful If St<br/>type of product.</li> <li>Submit five (5) copies of your<br/>release the product for ship</li> </ol>                                   | required for registration/reregistrati<br>sec. 3(c)(5) when the Agency requires<br>ucts to submit such data.<br>ration Mo. 52358-1" to your label befor<br>shipment. Refer to the A-79 enclosure<br>f final printed labeling.<br>ON" should appear on the label. Also<br>Swallowed" is not appropriate for this<br>our final printed labeling before you<br>pment. |
| <ol> <li>Submit and/or cite all data<br/>of your product under FIFRA<br/>registrants of similar produ</li> <li>Add the phrase, "EPA Registry<br/>you release the product for<br/>for a further description of<br/>a. The signal word "CAUTION<br/>the words "Harmful If Stype of product.</li> <li>Submit five (5) copies of your<br/>release the product for ship</li> <li>Submit basic product-specifies</li> </ol> | required for registration/reregistrati<br>sec. 3(c)(5) when the Agency requires<br>ucts to submit such data.<br>ration Mo. 52358-1" to your label befor<br>shipment. Refer to the A-79 enclosure<br>f final printed labeling.<br>ON" should appear on the label. Also<br>Swallowed" is not appropriate for this<br>our final printed labeling before you<br>pment. |