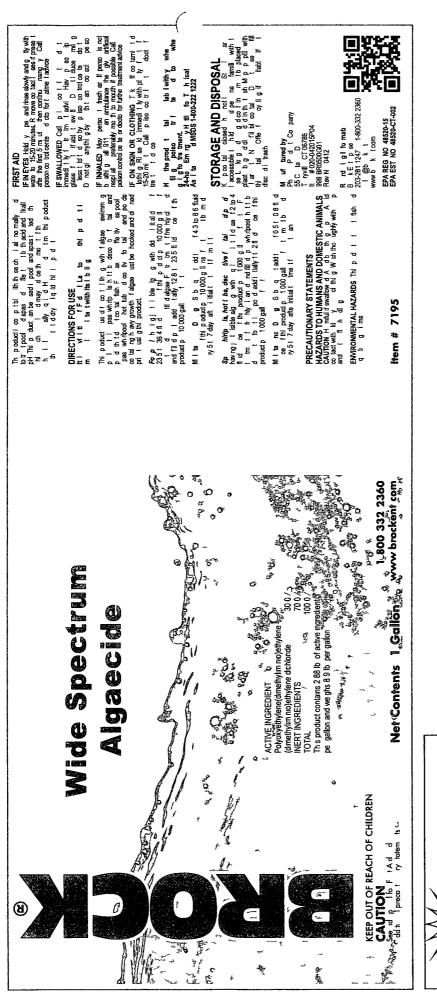

Proposed Notification

**Phoenix Products Company** is submitting the following Alternate Brand Name for EPA Reg No 48520 15 "BROCK Wide Spectrum Algaecide "

General Comments

Based on a review of the material submitted the following comment applies

Attached is an application for notification to the above referenced label

Additional name brand
BROCK Wide Spectrum Algaecide

No other changes other than those clearly marked have been made to the label