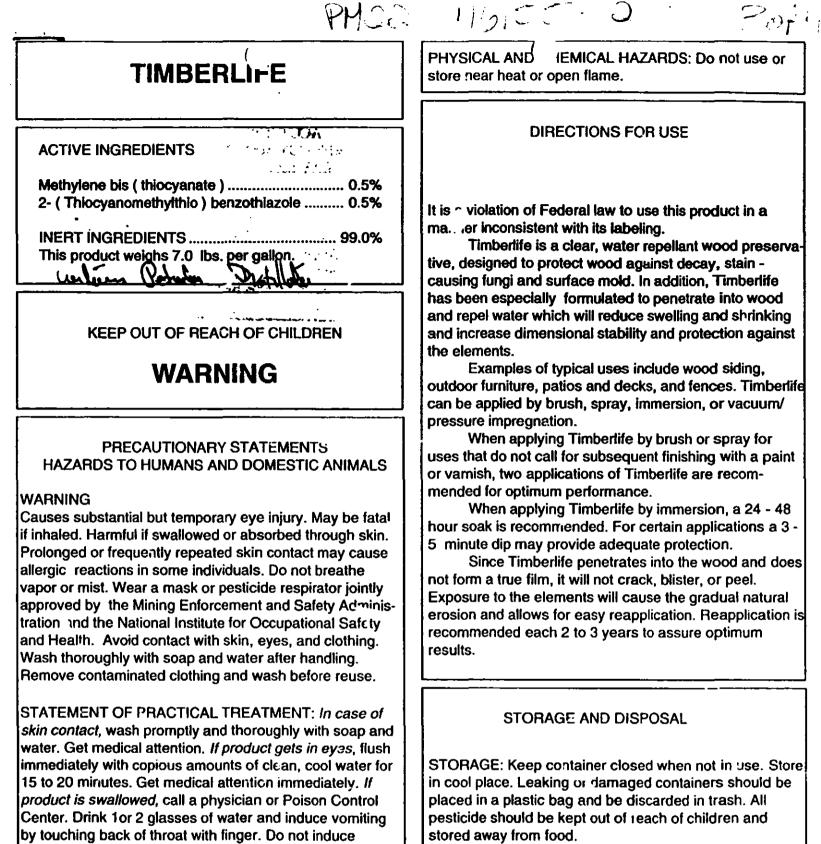

circulatory shock, respiratory depression, and convulsion

ENVIRONMENTAL HAZARDS: This pesticide is toxic to

fish. Do not apply directly to water. Do not contaminate

water when disposing of equipment washwaters.

Get medical attention.

may be needed.

DISPOSAL: Do not reuse empty can. Wrap and place in trash.

Manufactured by:

BLUE RIDGE TALC CO. INC. STATE ROUTE 606, P.O. BOX 39 HENRY, VA 24102 EPA REG NO. 46155-E EPA EST, NO. 46155-VA-1