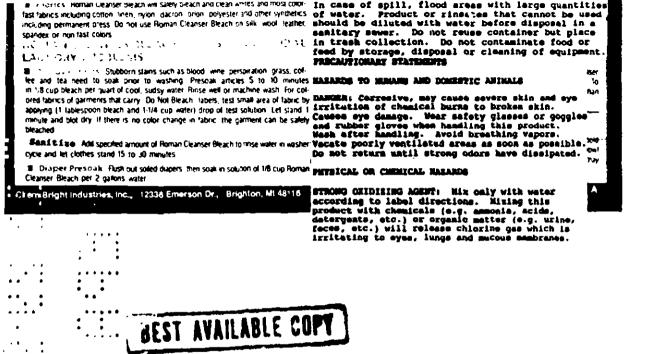

IF CONTACT WITH SKIN OCCURS, wash with plenty of soap and water.

IF SWALLOWED, Drink large amounts of water. DO MOT induce vomiting. Call a physician or poison control center immediately.