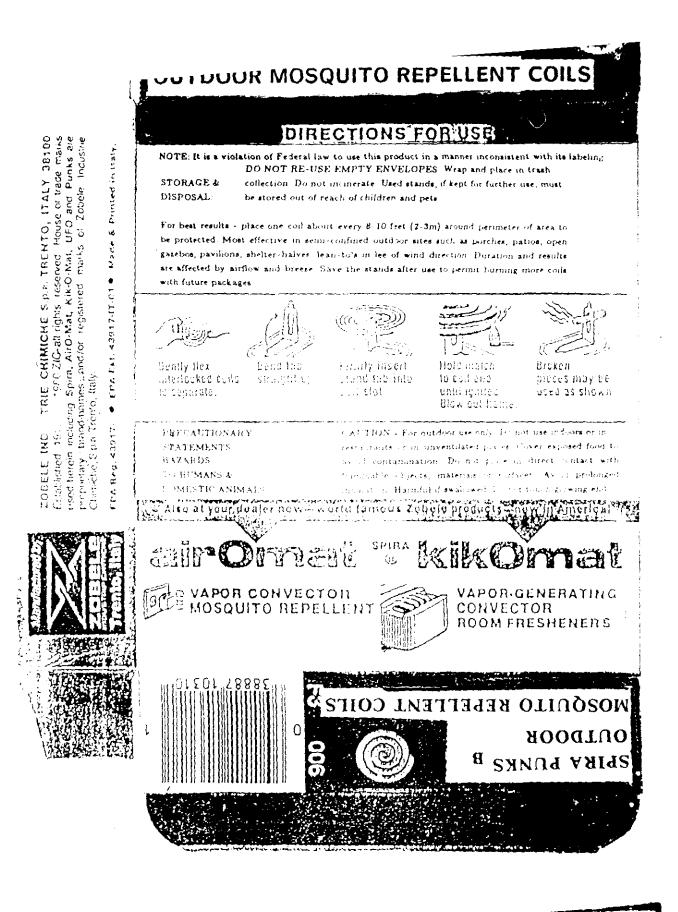

der FIFRA section 3<br>sistrants of similar<br>eptable responses re-<br>ander FIFRA section 4<br>registration No. 4391<br>duct for shipment.<br>your final printed<br>for shipment. Refer<br>ion of final printed<br>complied with, the<br>in accordance with H<br>of the product cons<br>nued on next page) | (c) (5) or 4<br>products to<br>quired for<br>.7-3" to your<br>labeling<br>to the A-79<br>labeling.<br>registration<br>TFRA sec.<br>titutes |

Ŷ

•

a service a service service service have a service service of the service of the service of the service of the

A stamped copy of the label is enclosed for your records.

J

Enclosure

Richard F. Mountfort Product Manager (10) Insecticide-Rodenticide Branch Registration Division (H7505C)

i

FRONT & SIDE PANELS

10/91

Bioallethrin Formulation





BEST AVAILABLE COPY