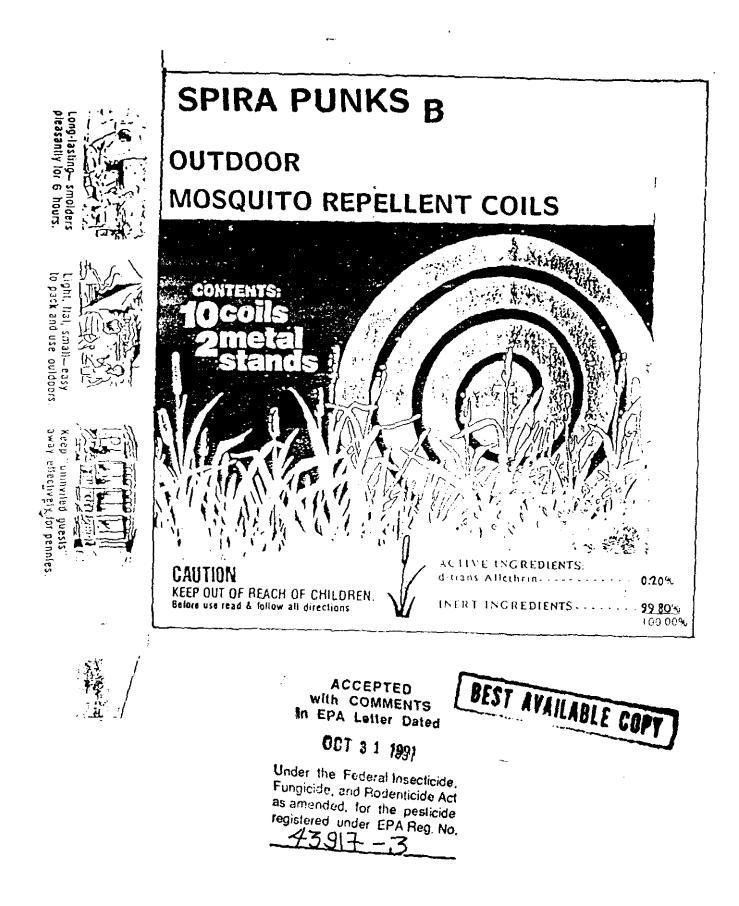

ander FIFRA section 3<br>sistrants of similar<br>eptable responses re-<br>ander FIFRA section 4<br>registration No. 4391<br>duct for shipment.<br>your final printed<br>for shipment. Refer<br>ion of final printed<br>complied with, the<br>in accordance with H<br>of the product cons<br>nued on next page) | (c) (5) or 4<br>products to<br>quired for<br>.7-3" to your<br>labeling<br>to the A-79<br>labeling.<br>registration<br>TFRA sec.<br>titutes |

Ŷ

•

a service a service service service have a service service of the service of the service of the service of the

A stamped copy of the label is enclosed for your records.

J

Enclosure

Richard F. Mountfort Product Manager (10) Insecticide-Rodenticide Branch Registration Division (H7505C)

i

FRONT & SIDE PANELS

10/91

Bioallethrin Formulation





BEST AVAILABLE COPY