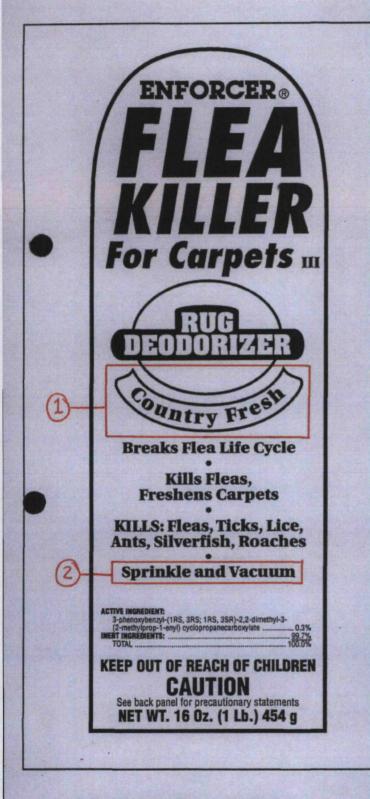

### [REFERENCE LABEL]

## FLEA KILLER FOR CARPETS III

This powder is a quick-acting flea and tick killing rug deodorizer. The dry, fresh scented powder works on all types of floors, floor coverings and upholstered furniture to kill fleas, ticks, lice, ants, silverfish, and roaches. At the same time, it overcomes household odors, leaving a clean, fresh smell. This powder is perfect for periodic treatments of any carpet exposed to your pet.

#### **DIRECTIONS FOR USE**

It is a violation of Federal law to use this product in a manner inconsistent with its labeling.

**DIRECTIONS:** <u>Shake well before using</u> as some settling may occur during shipment. Sprinkle powder evenly and lightly over carpet and adjacent floors by shaking container from side to side. WAIT 30 MINUTES THEN VACUUM. Sprinkle only over areas that can be vacuumed. IF TICKS ARE PRESENT LEAVE POWDER ON SURFACE FOR TWO HOURS. Avoid use on wet spots. If product adheres to spot, rub with stiff brush and vacuum.

STORAGE: Store in cool, dry place. DISPOSAL: Do not reuse container. Wrap and put in trash.

#### PRECAUTIONARY STATEMENTS Hazards to Humans and Domestic Animals

**CAUTION:** Harmful if swallowed. Avoid breathing of dust and contact with eyes, skin or clothing. Wash hands with soap and warm water after handling. For eyes flush with plenty of water. If irritation persists get medical attention. Do not contaminate feed, water or foodstuffs. Cover fish aquariums before use. Keep children and pets off carpet during treatment and until area is vacuumed. **This container is filled by weight, not by volume. You can be assured of the proper weight even though some settling of contents normally occurs during transportation and handling.** 

EPA REG. NO. 40849-61 EPA EST. 40849-GA-1 Made in U.S.A. • Copy: 4-96 **PRODUCT CODE: CFF-16** 

ENFORCER® PRODUCTS, INC. P.O. Box 1060 Cartersville, Georgia 30120-1060

#### April 17, 1996 Label Revision Notification:

1. Added to existing fragrance descriptions: Country Spice, Country Fresh and/or Mountain Herbal

2. Changed: Just Sprinkle On and Vacuum Up

To: Sprinkle and Vacuum