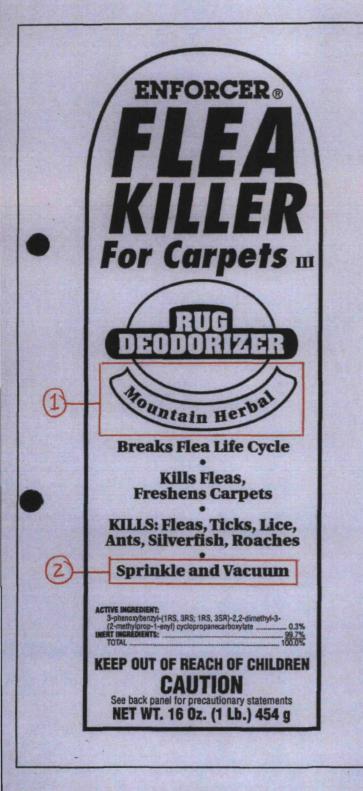

[REFERENCE LABEL]

# FLEA KILLER FOR CARPETS III

This powder is a quick-acting flea and tick killing rug deodorizer. The dry, fresh scented powder works on all types of floors, floor coverings and upholstered furniture to kill fleas, ticks, lice, ants, silverfish, and roaches. At the same time, it overcomes household odors, leaving a clean, fresh smell. This powder is perfect for periodic treatments of any carpet exposed to your pet.

### **DIRECTIONS FOR USE**

It is a violation of Federal law to use this product in a manner inconsistent with its labeling.

**DIRECTIONS:** Shake well before using as some settling may occur during shipment. Sprinkle powder evenly and lightly over carpet and adjacent floors by shaking container from side to side. WAIT 30 MINUTES THEN VACUUM. Sprinkle only over areas that can be vacuumed. IF TICKS ARE PRESENT LEAVE POWDER ON SURFACE FOR TWO HOURS. Avoid use on wet spots. If product adheres to spot, rub with stiff brush and vacuum.

**STORAGE:** Store in cool, dry place. **DISPOSAL:** Do not reuse container. Wrap and put in trash.

#### PRECAUTIONARY STATEMENTS Hazards to Humans and Domestic Animals

**CAUTION:** Harmful if swallowed. Avoid breathing of dust and contact with eyes, skin or clothing. Wash hands with soap and warm water after handling. For eyes flush with plenty of water. If irritation persists get medical attention. Do not contaminate feed, water or foodstuffs. Cover fish aquariums before use. Keep children and pets off carpet during treatment and until area is vacuumed. **This container is filled by weight, not by volume. You can be assured of the proper weight even though some settling of contents normally occurs during transportation and handling.** 

EPA REG. NO. 40849-61 EPA EST. 40849-GA-1 Made in U.S.A. • Copy: 4-96 PRODUCT CODE: FC-16 ENFORCER® PRODUCTS, INC.

PRODUCTS, INC. P.O. Box 1060 Cartersville, Georgia 30120-1060

April 17, 1996 Label Revision Notification:

1. Added to existing fragrance descriptions: Country Spice, Country Fresh and/or Mountain Herbal

2. Changed: Just Sprinkle On and Vacuum Up To: Sprinkle and Vacuum