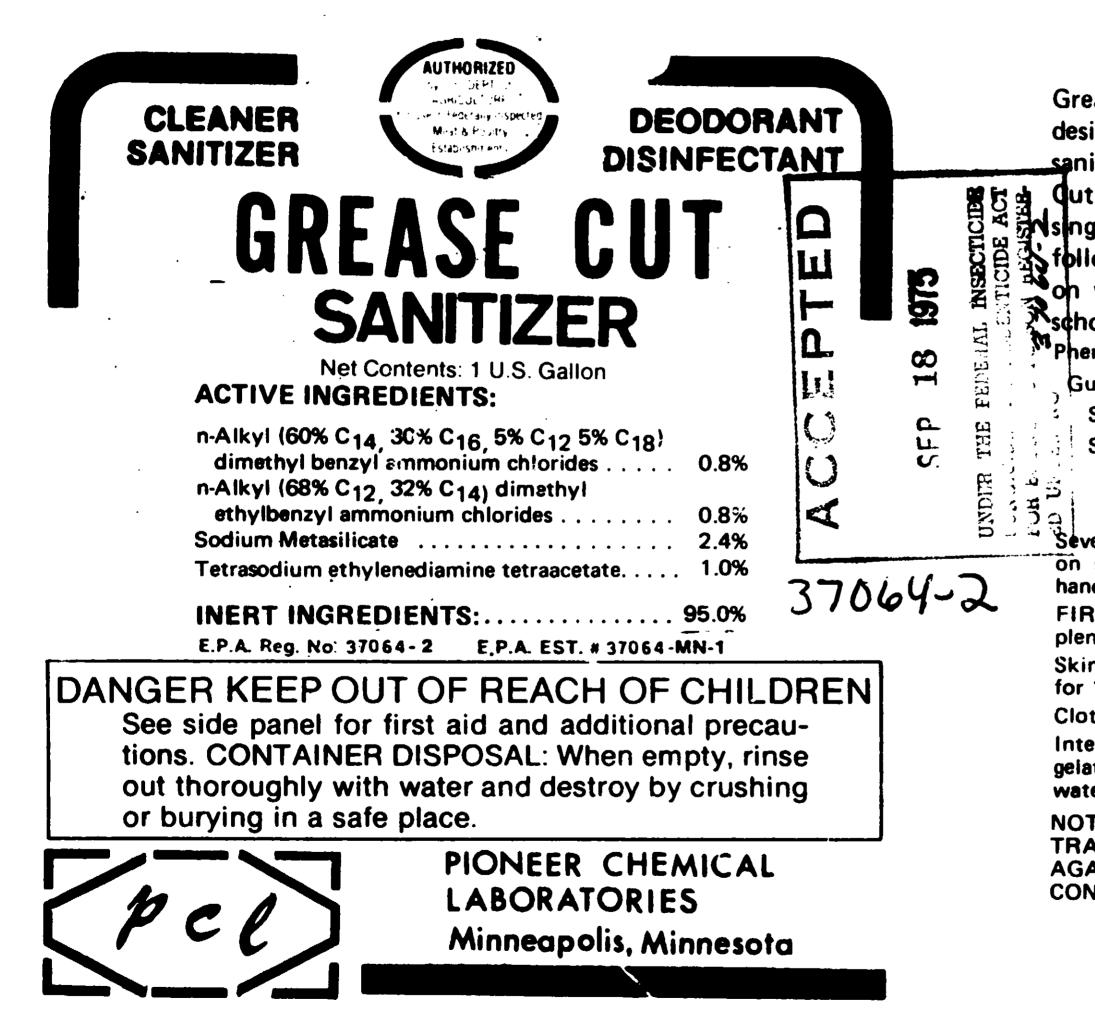

Grease Cut Sanitizer is non-corrosive in use dilutions on inanimate hard surfaces.

Not recommended for Pseudomonas aeruginosa.

DAN

| CLEANER<br>SANITIZER<br>CLEANER<br>SANITIZER<br>CLEANER<br>SANITIZER<br>CLEANER<br>SANITIZER<br>CLEANER<br>SANITIZER<br>CLEANER<br>SANITIZER<br>CLEANER<br>SANITIZER<br>CLEANER<br>SANITIZER<br>CLEANER<br>SANITIZER<br>CLEANER<br>SANITIZER<br>CLEANER<br>SANITIZER<br>CLEANER<br>SANITIZER<br>CLEANER<br>SANITIZER<br>CLEANER<br>SANITIZER<br>CLEANER<br>SANITIZER<br>CLEANER<br>SANITIZER<br>CLEANER<br>SANITIZER<br>CLEANER<br>SANITIZER<br>CLEANER<br>SANITIZER<br>CLEANER<br>SANITIZER<br>CLEANER<br>SANITIZER<br>CLEANER<br>SANITIZER<br>CLEANER<br>SANITIZER<br>CLEANER<br>SANITIZER<br>CLEANER<br>SANITIZER<br>CLEANER<br>SANITIZER<br>CLEANER<br>SANITIZER<br>CLEANER<br>SANITIZER<br>CLEANER<br>SANITIZER<br>CLEANER<br>SANITIZER<br>CLEANER<br>SANITIZER<br>CLEANER<br>SANITIZER<br>CLEANER<br>SANITIZER<br>CLEANER<br>SANITIZER<br>CLEANER<br>SANITIZER<br>CLEANER<br>SANITIZER<br>CLEANER<br>SANITIZER<br>CLEANER<br>SANITIZER<br>CLEANER<br>SANITIZER<br>CLEANER<br>SANITIZER<br>CLEANER<br>SANITIZER<br>CLEANER<br>SANITIZER<br>CLEANER<br>SANITIZER<br>CLEANER<br>SANITIZER<br>CLEANER<br>SANITIZER<br>CLEANER<br>SANITIZER<br>CLEANER<br>SANITIZER<br>CLEANER<br>SANITIZER<br>SANITIZER<br>SANITIZER<br>SANITIZER<br>SANITIZER<br>SANITIZER<br>SANITIZER<br>SANITIZER<br>SANITIZER<br>SANITIZER<br>SANITIZER<br>SANITIZER<br>SANITIZER<br>SANITIZER<br>SANITIZER<br>SANITIZER<br>SANITIZER<br>SANITIZER<br>SANITIZER<br>SANITIZER<br>SANITIZER<br>SANITIZER<br>SANITIZER<br>SANITIZER<br>SANITIZER<br>SANITIZER<br>SANITIZER<br>SANITIZER<br>SANITIZER<br>SANITIZER<br>SANITIZER<br>SANITIZER<br>SANITIZER<br>SANITIZER<br>SANITIZER<br>SANITIZER<br>SANITIZER<br>SANITIZER<br>SANITIZER<br>SANITIZER<br>SANITIZER<br>SANITIZER<br>SANITIZER<br>SANITIZER<br>SANITIZER<br>SANITIZER<br>SANITIZER<br>SANITIZER<br>SANITIZER<br>SANITIZER<br>SANITIZER<br>SANITIZER<br>SANITIZER<br>SANITIZER<br>SANITIZER<br>SANITIZER<br>SANITIZER<br>SANITIZER<br>SANITIZER<br>SANITIZER<br>SANITIZER<br>SANITIZER<br>SANITIZER<br>SANITIZER<br>SANITIZER<br>SANITIZER<br>SANITIZER<br>SANITIZER<br>SANITIZER<br>SANITIZER<br>SANITIZER<br>SANITIZER<br>SANITIZER<br>SANITIZER<br>SANITIZER<br>SANITIZER<br>SANITIZER<br>SANITIZER<br>SANITIZER<br>SANITIZER<br>SANITIZER<br>SANITIZER<br>SANITIZER<br>SANITIZER<br>SANITIZER<br>SANITIZER<br>SANITIZER<br>SANITIZER<br>SANITIZER<br>SANITIZER<br>SANITIZER<br>SANITIZER<br>SANITIZER<br>SANITIZER<br>SANITIZER<br>SANITIZER<br>SANITIZER<br>SANITIZER<br>SANITIZER<br>SANITIZER<br>SANITIZER<br>SANITIZER<br>SANITIZER<br>SANITIZER<br>SANITIZER<br>SANITIZER<br>SANITIZER<br>SANITIZER<br>SANITIZER<br>SANITIZER<br>SANITIZER<br>SANITIZER<br>SANITIZER<br>SANITIZER<br>SANITIZER<br>SANITIZER<br>SANITIZER<br>SANITIZER<br>SANITIZER<br>SA |                   |
|--------------------------------------------------------------------------------------------------------------------------------------------------------------------------------------------------------------------------------------------------------------------------------------------------------------------------------------------------------------------------------------------------------------------------------------------------------------------------------------------------------------------------------------------------------------------------------------------------------------------------------------------------------------------------------------------------------------------------------------------------------------------------------------------------------------------------------------------------------------------------------------------------------------------------------------------------------------------------------------------------------------------------------------------------------------------------------------------------------------------------------------------------------------------------------------------------------------------------------------------------------------------------------------------------------------------------------------------------------------------------------------------------------------------------------------------------------------------------------------------------------------------------------------------------------------------------------------------------------------------------------------------------------------------------------------------------------------------------------------------------------------------------------------------------------------------------------------------------------------------------------------------------------------------------------------------------------------------------------------------------------------------------------------------------------------------------------------------------------------------------------------------------------------------------------------------------------------------------------------------------------------------------------------------------------------------------------------------------------------------------------------------------------------------------------------------------------------------------------------------------------------------------------------------------------------------------------------------------------------------------------------------------------------------------------------------------------------------------------------------------------------------------------------------------|-------------------|
| ethylbenzyl ammonium chlorides 0.8%<br>Sodium Metasilicate 2.4%<br>Tetrasodium ethylenediamine tetraacetate 1.0%<br>INERT INGREDIENTS:                                                                                                                                                                                                                                                                                                                                                                                                                                                                                                                                                                                                                                                                                                                                                                                                                                                                                                                                                                                                                                                                                                                                                                                                                                                                                                                                                                                                                                                                                                                                                                                                                                                                                                                                                                                                                                                                                                                                                                                                                                                                                                                                                                                                                                                                                                                                                                                                                                                                                                                                                                                                                                                           | 37064-2 ha<br>pli |
| NGER KEEP OUT OF REACH OF CHIL<br>See side panel for first aid and additional prec-<br>tions. CONTAINER DISPOSAL: When empty, rin<br>out thoroughly with water and destroy by crush<br>or burying in a safe place.                                                                                                                                                                                                                                                                                                                                                                                                                                                                                                                                                                                                                                                                                                                                                                                                                                                                                                                                                                                                                                                                                                                                                                                                                                                                                                                                                                                                                                                                                                                                                                                                                                                                                                                                                                                                                                                                                                                                                                                                                                                                                                                                                                                                                                                                                                                                                                                                                                                                                                                                                                               | au- Chinnse gel   |
| PIONEER CHEMICAL<br>LABORATORIES<br>Minneapolis, Minneso                                                                                                                                                                                                                                                                                                                                                                                                                                                                                                                                                                                                                                                                                                                                                                                                                                                                                                                                                                                                                                                                                                                                                                                                                                                                                                                                                                                                                                                                                                                                                                                                                                                                                                                                                                                                                                                                                                                                                                                                                                                                                                                                                                                                                                                                                                                                                                                                                                                                                                                                                                                                                                                                                                                                         | CO                |

Grease Cut Sanitizer is a heavy duty cleaner and disinfectant designed for general purpose use where heavy duty cleaning and sanitizing is of prime importance. When used as directed, Grease dut Sanitizer will remove most household dirt and grime in a single, simple application. When used for industrial cleaning, follow the use directions shown on the left side panel. For use on walls, floors, table tops, in industrial plants, offices, motels, schools, and homes.

Phenol Coefficients

Guaranteed Minimum Do not mix with soap or anionic solutions:

S. aureus 14

S. typhosa 9

## DANGER KEEP OUT OF REACH OF CHILDREN

Severe eye irritant. May cause eye and skin damage. Do not get in eyes or on skin or clothes. Wear goggles or face shield and rubber gloves when handling. Harmful if swallowed. Avoid contamination of food.

FIRST AID. Eyes: In case of contact with eyes flush immediately with plenty of water for 15 minutes. Get prompt medical attention.

Skin: In case of contact with skin flush immediately with plenty of water for 15 minutes.

Clothing: Remove and wash contaminated clothing before reuse.

Internal: If swallowed do not induce vomiting. Drink milk, egg whites, gelatin solution, or if these are not available, drink large quantities of water and get medical attention immediately.

NOTE TO PHYSICIAN: PROBABLE MUCOSAL DAMAGE MAY CON-TRAINDICATE THE USE OF GASTRIC LAVAGE. MEASURES AGAINST CIRCULATORY SHOCK, RESPIRATORY DEPRESSION AND CONVULSION MAY BE NEEDED.

ing and fungiis per gallon. Noth or mop

deodorizing, f previously ppm of quazed surfaces d with clean

use a second

ssing equipnternaries to which may r of drinking

ns on inani-

•

SANITIZER CD

CLEANER

AUTHORIZED by 10 S. DEPT. of HIGULTURE for use in Federally Inspect Meat & Poultry Establishments

SANTIZ Net Contents: 1 U.S. ACTIVE INGREDIENTS:

n-Alkyl (60% C<sub>14</sub>, 30% C<sub>16</sub>, 5% dimethyl benzyl ammonium ch n-Alkyl (68% C<sub>12</sub>, 32% C<sub>14</sub>) dim ethylbenzyl ammonium chlorid Sodium Metasilicate Tetrasodium ethylenediamine tet

**INERT INGREDIENTS:...** 

E.P.A. Reg. No: 37064-2 E.P.A.

DANGER KEEP OUT OF RE See side panel for first aid an tions. CONTAINER DISPOSAL out thoroughly with water and or burying in a safe place.

| DEODOR/<br>DISINFECT/                                                                                                                                                                                                                                                                                                                                                                                                                                                                                                                                                                                                                                                                                                                                                                                                                                                                                                                                                                                                                                                                                                                                                                                                                                                                                                                                                                                                                                                                                                                                                                                                                                                                                                                                                                                                                                                                                                                                                                                                                                                                                                                                                                                                                                                                                                                                                                                                                                                                                                                                                                                                                                                                                                                                                                                                                                                                                                                                                                                                                         |          |     |                                   | Grease<br>designed<br>sanitizin                                                                       |
|-----------------------------------------------------------------------------------------------------------------------------------------------------------------------------------------------------------------------------------------------------------------------------------------------------------------------------------------------------------------------------------------------------------------------------------------------------------------------------------------------------------------------------------------------------------------------------------------------------------------------------------------------------------------------------------------------------------------------------------------------------------------------------------------------------------------------------------------------------------------------------------------------------------------------------------------------------------------------------------------------------------------------------------------------------------------------------------------------------------------------------------------------------------------------------------------------------------------------------------------------------------------------------------------------------------------------------------------------------------------------------------------------------------------------------------------------------------------------------------------------------------------------------------------------------------------------------------------------------------------------------------------------------------------------------------------------------------------------------------------------------------------------------------------------------------------------------------------------------------------------------------------------------------------------------------------------------------------------------------------------------------------------------------------------------------------------------------------------------------------------------------------------------------------------------------------------------------------------------------------------------------------------------------------------------------------------------------------------------------------------------------------------------------------------------------------------------------------------------------------------------------------------------------------------------------------------------------------------------------------------------------------------------------------------------------------------------------------------------------------------------------------------------------------------------------------------------------------------------------------------------------------------------------------------------------------------------------------------------------------------------------------------------------------------|----------|-----|-----------------------------------|-------------------------------------------------------------------------------------------------------|
| CUT<br>CER<br>Secons<br>Secons<br>Secons<br>Secons<br>Secons<br>Secons<br>Secons<br>Secons<br>Secons<br>Secons<br>Secons<br>Secons<br>Secons<br>Secons<br>Secons<br>Secons<br>Secons<br>Secons<br>Secons<br>Secons<br>Secons<br>Secons<br>Secons<br>Secons<br>Secons<br>Secons<br>Secons<br>Secons<br>Secons<br>Secons<br>Secons<br>Secons<br>Secons<br>Secons<br>Secons<br>Secons<br>Secons<br>Secons<br>Secons<br>Secons<br>Secons<br>Secons<br>Secons<br>Secons<br>Secons<br>Secons<br>Secons<br>Secons<br>Secons<br>Secons<br>Secons<br>Secons<br>Secons<br>Secons<br>Secons<br>Secons<br>Secons<br>Secons<br>Secons<br>Secons<br>Secons<br>Secons<br>Secons<br>Secons<br>Secons<br>Secons<br>Secons<br>Secons<br>Secons<br>Secons<br>Secons<br>Secons<br>Secons<br>Secons<br>Secons<br>Secons<br>Secons<br>Secons<br>Secons<br>Secons<br>Secons<br>Secons<br>Secons<br>Secons<br>Secons<br>Secons<br>Secons<br>Secons<br>Secons<br>Secons<br>Secons<br>Secons<br>Secons<br>Secons<br>Secons<br>Secons<br>Secons<br>Secons<br>Secons<br>Secons<br>Secons<br>Secons<br>Secons<br>Secons<br>Secons<br>Secons<br>Secons<br>Secons<br>Secons<br>Secons<br>Secons<br>Secons<br>Secons<br>Secons<br>Secons<br>Secons<br>Secons<br>Secons<br>Secons<br>Secons<br>Secons<br>Secons<br>Secons<br>Secons<br>Secons<br>Secons<br>Secons<br>Secons<br>Secons<br>Secons<br>Secons<br>Secons<br>Secons<br>Secons<br>Secons<br>Secons<br>Secons<br>Secons<br>Secons<br>Secons<br>Secons<br>Secons<br>Secons<br>Secons<br>Secons<br>Secons<br>Secons<br>Secons<br>Secons<br>Secons<br>Secons<br>Secons<br>Secons<br>Secons<br>Secons<br>Secons<br>Secons<br>Secons<br>Secons<br>Secons<br>Secons<br>Secons<br>Secons<br>Secons<br>Secons<br>Secons<br>Secons<br>Secons<br>Secons<br>Secons<br>Secons<br>Secons<br>Secons<br>Secons<br>Secons<br>Secons<br>Secons<br>Secons<br>Secons<br>Secons<br>Secons<br>Secons<br>Secons<br>Secons<br>Secons<br>Secons<br>Secons<br>Secons<br>Secons<br>Secons<br>Secons<br>Secons<br>Secons<br>Secons<br>Secons<br>Secons<br>Secons<br>Secons<br>Secons<br>Secons<br>Secons<br>Secons<br>Secons<br>Secons<br>Secons<br>Secons<br>Secons<br>Secons<br>Secons<br>Secons<br>Secons<br>Secons<br>Secons<br>Secons<br>Secons<br>Secons<br>Secons<br>Secons<br>Secons<br>Secons<br>Secons<br>Secons<br>Secons<br>Secons<br>Secons<br>Secons<br>Secons<br>Secons<br>Secons<br>Secons<br>Secons<br>Secons<br>Secons<br>Secons<br>Secons<br>Secons<br>Secons<br>Secons<br>Secons<br>Secons<br>Secons<br>Secons<br>Secons<br>Secons<br>Secons<br>Secons<br>Secons<br>Secons<br>Secons<br>Secons<br>Secons<br>Secons<br>Secons<br>Secons<br>Secons<br>Secons<br>Secons<br>Secons<br>Secons<br>Secons<br>Secons<br>Secons<br>Secons<br>Secons<br>Secons<br>Secons<br>Secons<br>Secons<br>Secons<br>Secons<br>Secons<br>Secons<br>Secons<br>Secons<br>Secons<br>Secons<br>Secons<br>Secons<br>Secons<br>Secons<br>Secons<br>Secons<br>Secons<br>Secons<br>Secons<br>Secons<br>Secons<br>Secons<br>Secons<br>Secons<br>Secons<br>S | ACCEPTED |     | UNDER THE FEDERAL INSECTICIES ACT | Qut San<br>Nsingle, s<br>follow t<br>on walls<br>schools,<br>Phenol Co<br>Guarant<br>S. aur<br>S. typ |
|                                                                                                                                                                                                                                                                                                                                                                                                                                                                                                                                                                                                                                                                                                                                                                                                                                                                                                                                                                                                                                                                                                                                                                                                                                                                                                                                                                                                                                                                                                                                                                                                                                                                                                                                                                                                                                                                                                                                                                                                                                                                                                                                                                                                                                                                                                                                                                                                                                                                                                                                                                                                                                                                                                                                                                                                                                                                                                                                                                                                                                               | 370      | 64- | 0.                                | handling.<br>FIRST A<br>plenty of                                                                     |
| ACH OF CHILE<br>nd additional preca<br>L: When empty, rins<br>destroy by crushir                                                                                                                                                                                                                                                                                                                                                                                                                                                                                                                                                                                                                                                                                                                                                                                                                                                                                                                                                                                                                                                                                                                                                                                                                                                                                                                                                                                                                                                                                                                                                                                                                                                                                                                                                                                                                                                                                                                                                                                                                                                                                                                                                                                                                                                                                                                                                                                                                                                                                                                                                                                                                                                                                                                                                                                                                                                                                                                                                              | u-<br>se |     |                                   | Skin: In<br>for 15 mi<br>Clothing:<br>Internal:<br>gelatin so<br>water and<br>NOTE TO                 |