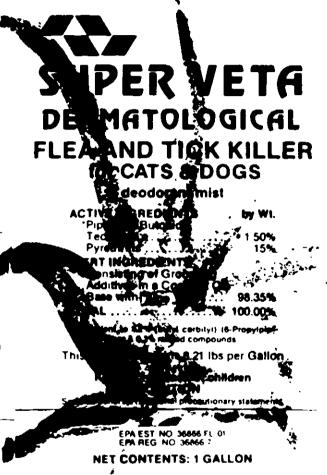

# PRECAUTIONARY STATEMENTS HAZARDS TO HUMANS A DOMESTIC ANIMALS

## CAUTION

HARMFUL IF SWALLOWED Avoid contact with eyes, skin or clothing Avoid contamination of feed and foodstuffs Remove other pets and birds. Cover fish aquariums before treatment

### FIRST AID

In case of contact, immediately flush eyes and skin with plenty of water for at least 15 minutes. Get medical attention if irritation persists.

# PHYSICAL OR CHEMICAL HAZARDS CAUTION

**STORAGE:** Do not use or store near Neat or open flame

**DISPOSAL:** Do not reuse empty container Triple rinse Wrap container and place in Trash Collection

CHECKS DOGGIE ODOR DEODORIZES — CONDITIONS

BOLD ONLY THROUGH GRADUATE LICENSED VETERINARIANS

FOR USE ON ANIMALS OVER 8 WEEKS OF AGE. USE KITTEN-PUPPY MIST ON ANIMALS BETWEEN 4 & 8 WEEKS OF AGE.

### SHAKE WELL BEFORE USING

### **DIRECTIONS FOR USE**

To operate, hold container upright about 2-4 inches from animal's hair Point nozzle toward animal and spray a fine mist until animal's coat has an even coating of SUPER VETA DERMATOLOGICAL. Use a firm fast stroke to obtain a proper spray mist. Spray until animal's coat is damp. It may be advantageous, especially on long haired animals, to rub the hand against the lay of the hair, spraying into the ruffled hair directly behind the hand. Papeat treatment as necessary, making sure spray wets ticks. Repeat tidity if needed.

Thoroughly spray interior of kennel or other animal sleeping quarters. Also spray bedding and replace with fresh bedding if necessary. Where animal is present, spray lightly into the air.

It is a violation of Federal Law to use this product in a manner inconsistent with its labeling.