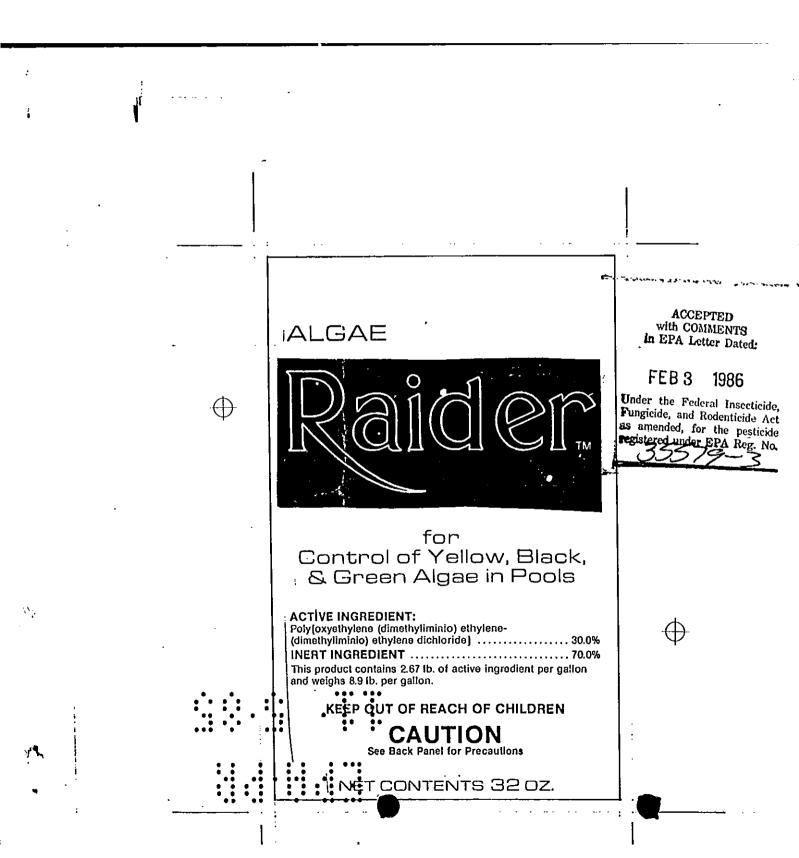

## **Directions for Use**

It is a violation of Federal law to use this product in a manner inconsistent with its labeling.

ALGAE RAIDER is used to control the growth of algae in swimming pools. For maximum effectiveness pools containing heavy growth of algae should be cleaned prior to using ALGAE RAIDER.

For pools having just visible algae growth add an initial dose of 23.5 to 36.4 fluid ounces of ALGAE RAIDER per 10,000 gallons of water and remove settled algae debris by cleaning. For treatment of freshly cleaned and filled pool add initially 12.8 to 23.5 fluid ounces of ALGAE RAIDER per 10,000 gallons of water. Subsequent additions of 4.3 to 8.6 fluid ounces of ALGAE RAIDER per 10,000 gallons of water initial treatment for maintenance.

ALGAE RAIDER is compatible with those chemicals normally used to treat pools and is effective at both acid and alkaline pH. ALGAE RAIDER can be used in pools treated with chlorine chemicals and may reduce the amount of those chemicals normally required. However, do not mix ALGAE RAIDER with concentrated dry or liquid chlorine products.

STORAGE: Keep container closed when not in use. Leaking or damaged containers should be placed in a plastic bag and discarded in trash. Mop up spills with clear water. All pesticides should be kept out of reach of children and stored away from food. DISPOSAL: Do not reuse empty container. Wrap container and place in trash.

## PRECAUTIONARY STATEMENTS

HAZARDS TO HUMANS AND DOMESTIC ANIMALS CAUTION: Harmful if swallowed, Avoid breathing vapors. Avoid contact with skin, eves, or clothing.

FIRST AID: If swallowed, drink promptly a large quantity of milk, egg whites, gelatin solution, or, if these are not available, drink large quantities of water. Avoid alcohol. Call a physician immediately.

ENVIRONMENTAL HAZARDS: This pesticide is toxic to fish. Keep out of lakes, streams, or ponds. Permits may be required for discharges containing this pesticide into lakes, streams ponds, or public water. For guidance, contact the regional office of the Environmental Protection Agency.

## Manufactured by: • REDWOOD CHEMICAL CO., INC., P.O. Box 3165, Santa Rosa, CA

EPA REG. NO. ?????? . EPA EST. NO. 035579-CA-1