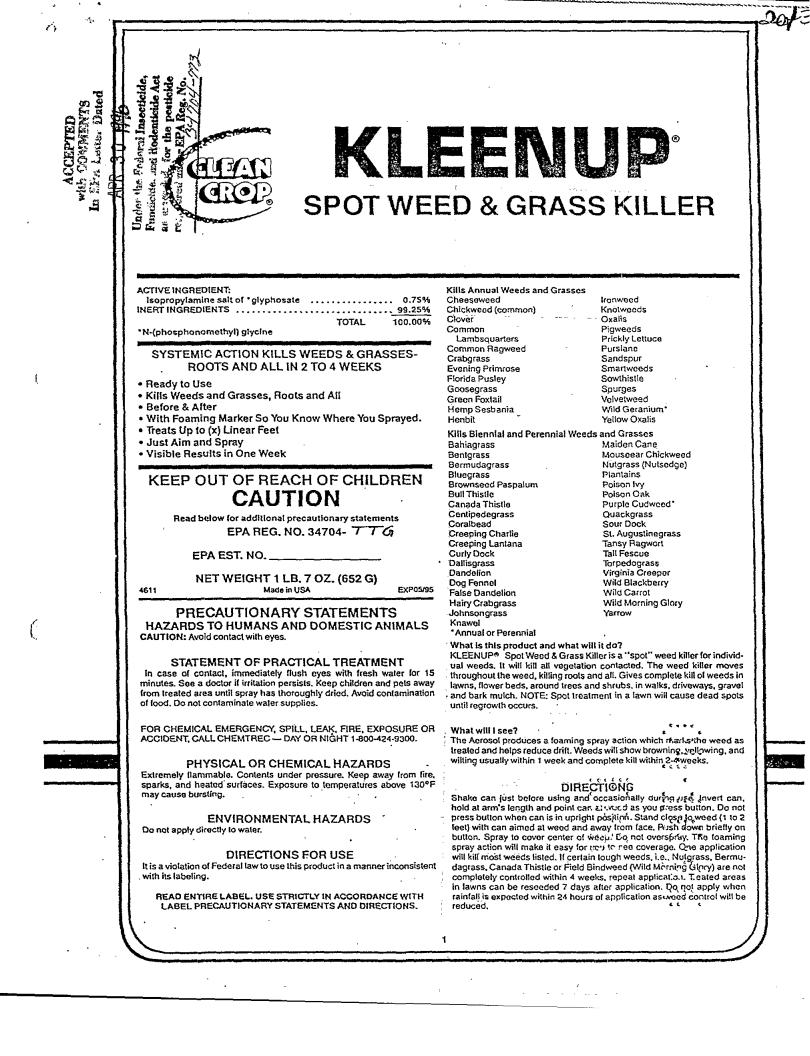

# KLEENUP® SPOT WEED & GRASS KILLER

•4,

ž

## EPA REG. NO. 34704-

#### IMPORTANT

This product is a non-selective weed killer and will kill all vegetation contacted. Be careful when treating weeds not to spray surrounding desirable grasses and plants or they will also be killed. If spray drift accidentally contacts desirable foliage, wash off immediately with water.