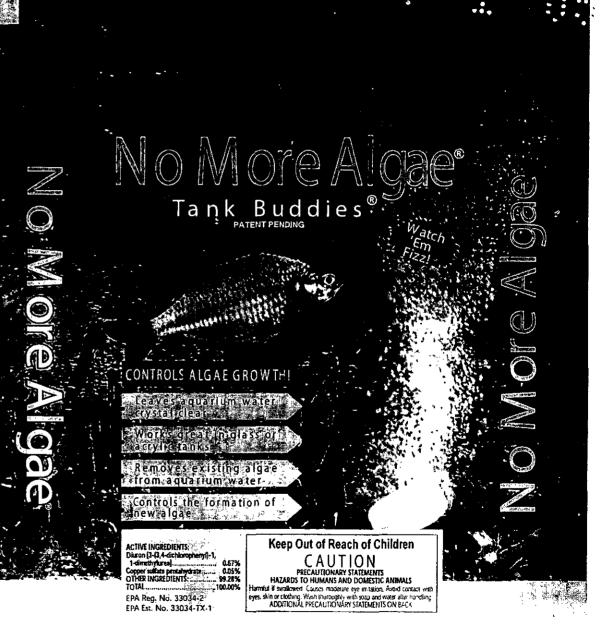

## More Algae®

DIRECTIONS FOR USE: It is a violation of Federal law to use this, product in a manner inconsistent with its labeling FOR AQUARIUMS () AND CONTAINERIZED PONDS ONLY. NO MORE ALGAE helps inhibit the growth of many types of algae in freshwater aquariums, including suspended algae blooms and algae which grow on the sides of glass and acrylic tanks. Do not use in tanks with live plants, snails or other invertebrates, Remove carbon from filter during use.
USE ONE TABLET FOR EACH TEN U.S. GALLONS (40 L)
OF AQUARIUM WATER, REPEAT TREATMENT WHEN

ALGAE GROWTH BEGINS TO APPEAR. NOTE: Not for use in soft and/or acid water with low alkalinity. For regular maintenance, use once a month or as lalgae growth starts to appear. For best results, if algae is already present on sides of aquarium, wipe clean before (4) treating. Warning: this product contains a chemical known to the State in I of California to cause cancer.

Re: NO MORE ALGAE, EPA Reg. No. 33034-2

Dear Mr. Tompkins:

We would like to initiate the following non-EPA related text changes to our label:

- On line 2: Change "For Aquarium Use Only" to FOR AQUARIUMS AND CONTAINERIZED PONDS ONLY
- 2. On line 5: Change "free floating" to SUSPENDED
- 3. On line 12: Add the word GROWTH after "algae"
- On line 13: Change "with a Jungle Algae Remover Aquarium Cleaning Pad" to BEFORE TREATING.
- 5. On line 14: Add Warning: this product contains a chemical known to the State of California to cause cancer.
- 6. On the Bullets: Change "Prevents Algae Growth" to *CONTROLS ALGAE GROWTH* AND change "Prevents and controls the formation of new algae" to *CONTROLS THE FORMATION OF NEW ALGAE*.