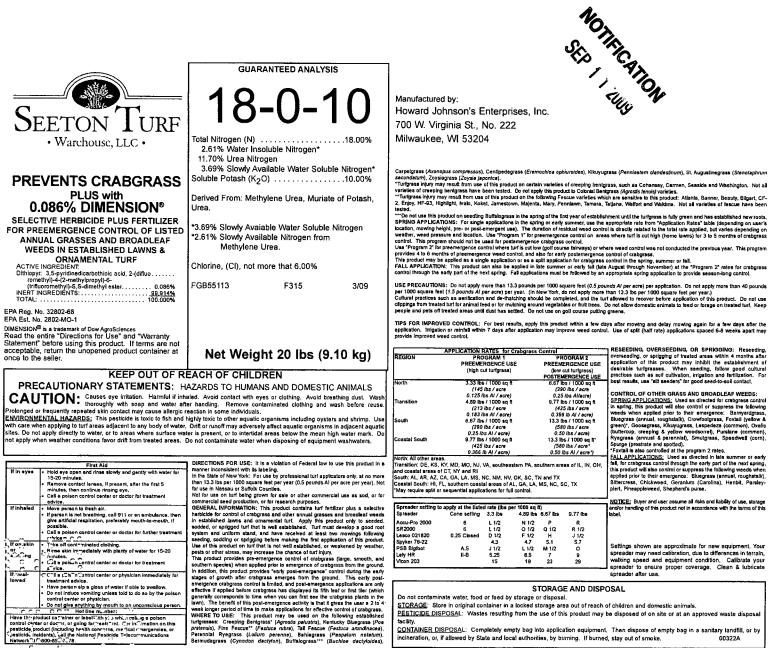

overseeding, or sprigging of treated areas within 4 months after application of this product may inhibit the establishment of desirable turfgrasses. When seeding, follow good cultural practices such as soil cultivation, irrigation and fertilization. For best results, use "slit seeders" for good seed-to-soil contact. CONTROL OF OTHER GRASS AND BROADLEAF WEEDS:

SPRING APPLICATIONS: Used as directed for crabgrass control in spring, this product will also control or suppress the following in spring, this product will also control or suppress the following weeds when applied prior to their emergence: Barnyardgress, Biuegrass (annual, roughstaik), Crowfootgrass, Foxtail (yellow & green), Coosegrass, Klixuygrass, Lespedez (common), Oxalis (buttercup, creeping & yellow woodsorrel), Punsiane (common), Ryagrass, (annual & parennial), Smutgrass, Speedwell (com), Sputge (prostate and applica)).

Foxtails also controlled at the program 2 rates, FALL APPLICATIONS: Used as directed in late summer or early TALL FORT LIGHTENESS Control of the set of t lert, Pineappleweed, Shepherd's purse.

and/or handling of this product not in accordance with the terms of this label.

Settings shown are approximate for new equipment. Your spreader may need calibration, due to differences in terrain. valking speed and equipment condition. Calibrate your spreader to ensure proper coverage. Clean & lubricate