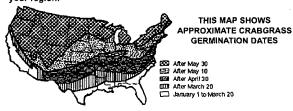

## NOTIFICATION JUN 3 0 2014

(Label for EPA Reg. No 32802-65, PAGE 1 OF 4)

treated areas.

APPLICATION LIMITS: Certain state(s) {List} have limits on application rates and timing. Consult your local State Cooperative Extension Service for current information on application limits for [turf/lawn] fertilizers in your area.

This product may be applied as a single application or in sequential applications to control weeds germinating throughout the year. Sequential applications may be made so long as the total amount of product applied does not exceed the maximum annual application rates recommended for each turf species. The length of time of residual weed control provided by this product is related to the rate applied. Use the higher rates listed for longer periods of weed control.

'In many areas [where not prohibited by fertilizer use restrictions\*\*] a single application of 7.6 to 17.2 pounds/1000 square feet (330 to 750 pounds/acre) will control goosegrass. However, under heavy goosegrass pressure and/or an extended growing season, most effective weed control pressure anglor an extended growing season, most effective weed control may be obtained with an initial application of 7.6 to 11.5 pounds / 1000 square feet (330 to 500 pounds/acre), [to areas not prohibited by fertilizer use restrictions,] followed after 60 to 90 days by a second application at doses that would not exceed the maximum annual rate (see Minimum and Maximum Application Rate by Turfgrass Species" table in

the Rates of Application section of this label). For this weed, apply in late summer, fall or winter prior to germination.

Suppression only

\*\*Consult your State Cooperative Extension Service for current information on annual application limitations for lawn fertilizers in your region.