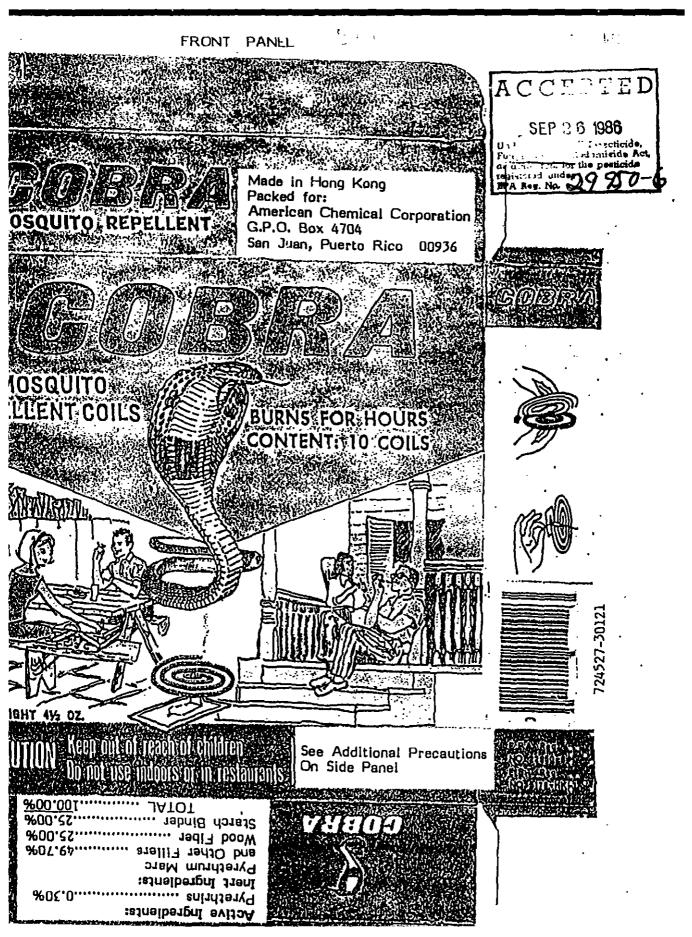

## DIRECTIONS:

It is a violation of Federal law to use this product in a manner inconsistent with its labelling. For use outdoors in confined areas like porches, patios and similar areas where there is little or no breeze. Place 3-4 coils, or more as needed, about 8 feet apart around area to be protected.

Ċ

ž

CAUTION:

This product should be used in a location inaccessible to children and pets. Place on non combustible surface and keep lighted coil away from inflammable materials. Not for indoor or restaurant use. Cover exposed food to avoid contamination. Avoid prolonged inhalation.

STORAGE & DISPOSAL:

Store in a dry place, out of reach of children. After use sweep up ash and dispose of in trash collection. + Spanish Translation