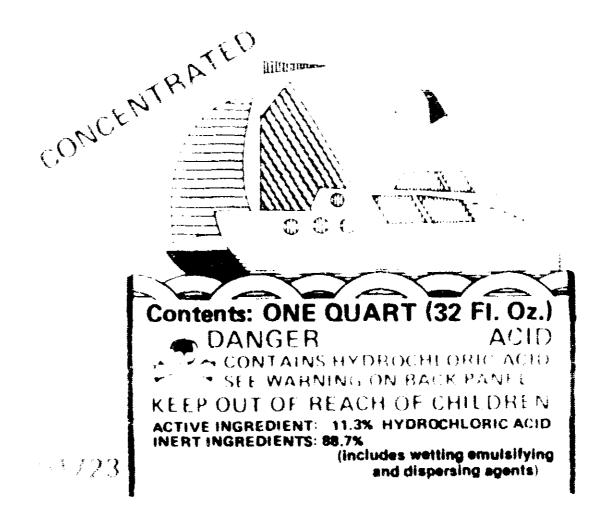

# Algae & Bottom Cleaner

BOATERS CHOICE Algae & Bottom Cleaner easily removes algae, scum and waterline stains from fiberglass and painted boat bottoms. The concentrated cleaner makes double the bottle contents when mixed with water. It is fast acting and works without hard scrubbing.

# WEAR RUBBER GLOVES

Directions: Mix the Cleaner with an equal volume of water in a plastic pail. Apply with a paint roller using an extension handle. Allow the Cleaner to work for 10 minutes and then re-apply a second coat. After the second coat has worked for 10 minutes rinse off with water. For extremely dirty areas the Cleaner may be used full strength. Best results are obtained when the temperature is 70 degrees F or above.