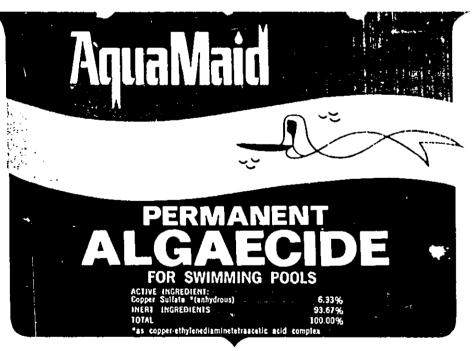

### PERMANENT ALGAECIDE

One application of permanent algaecide will prevent the growth of most algae, as well as give the water a sparkling clarity.

### INITIAL TREATMENT

Pour throughout the pool, one gallon of permanent algaecide for every 10,800 gallons of pool water (½ gallon for every 5,400 gallons). Super chlorinate the pool water several hours prior to algaecide application. Follow directions on the product tabel for super chlorination. Allow the chlorine residual to settle back to 1.0 to 1.5 ppm before any bathers resume swimming.

It may be necessary to repeat initial dosage at the same rate to make-up water, in order to maintain the proper concentration of algaecide in the pool.

- r

### WINTERIZING

Permanent algaecide will prevent the growth of most algae during the winter months. Clean and vacuum pool before use. Apply at same rate as initial dosage. To insure proper concentration, it is suggested that initial dosage be repeated. Rinse empty container thoroughly with water and discard it.

### CAUTION

This product is toxic to fish. Treated effluent should not be discharged where it will drain into lakes, streams, ponds or public water.

Apply this product only as specified on this label.

RECOMMENDED FOR USE IN VINYL LINER POOLS ONLY.