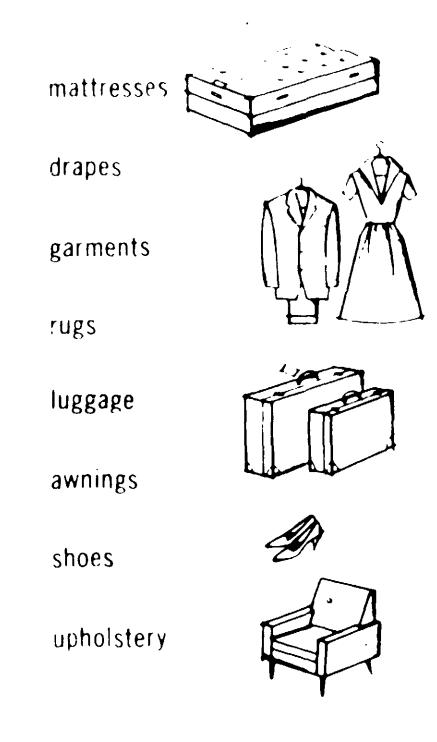

INERT INGREDIENTS: 75.00%

READ SIDE PANEL FOR PRECAUTIONS

AND EMERGENCY INSTRUCTIONS

NET WEIGHT 12 0Z.

CONTROLS MILDEW
AND MUSTY ODORS IN
MATTRESSES, BLANKETS,
UPHOLSTERY, RUGS,
CLOTHING
FOR MAXIMUM PROTECTION
REAPPLY EVERY 14 DAYS