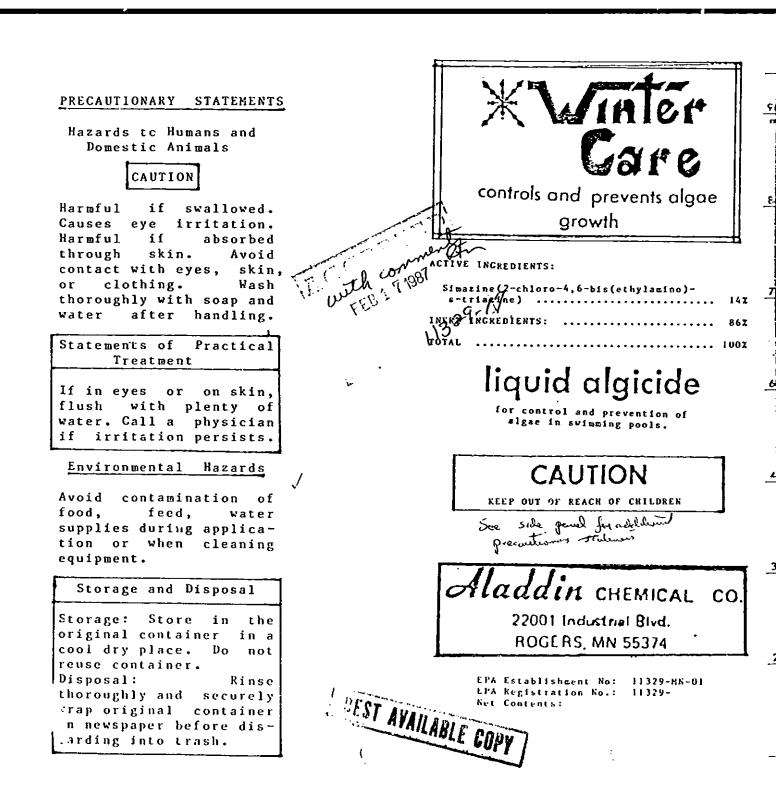

|                                                                                                                                                                                                         | 1132 9-1                                                                                                                    |                                      | Pm 23                                      | 10F            |
|---------------------------------------------------------------------------------------------------------------------------------------------------------------------------------------------------------|-----------------------------------------------------------------------------------------------------------------------------|--------------------------------------|--------------------------------------------|----------------|
| US ENVIRONMENTAL PROTECTION AGENCY                                                                                                                                                                      | EPA REGISTRATION NO.                                                                                                        | DATE OF                              | ISSUANCE                                   | <b>~1</b>      |
| OFFICE OF PESTICIDES PROGRAMS                                                                                                                                                                           | 11329-17<br>TERM OF ISSUANCE                                                                                                | FEB_                                 | 1 7 1987                                   | <sup>1.*</sup> |
| REGISTRATION UIVISION (TS-767)<br>WASHINGTON, DC 20460                                                                                                                                                  | Conditional                                                                                                                 |                                      | · · ·                                      |                |
| NOTICE OF PESTICIDE: REGISTRATION                                                                                                                                                                       | NAME OF PESTICIDE PRODUC                                                                                                    | ст ————                              |                                            | -1             |
| (Under the Federal Insecticide, Fungicide,                                                                                                                                                              | Aladdın Winter Care                                                                                                         |                                      |                                            | {              |
| and Rodenticide Act, as amended)                                                                                                                                                                        |                                                                                                                             |                                      |                                            |                |
| ME AND ADDRESS OF REGISTRANT (Include ZIP code)                                                                                                                                                         |                                                                                                                             |                                      |                                            | -              |
| Aladdin Cnemical Company                                                                                                                                                                                |                                                                                                                             |                                      |                                            |                |
| 22001 Industrial Boulevard                                                                                                                                                                              | R                                                                                                                           | FCT AVA                              | LABLE COPY                                 | <del>,</del>   |
| Royers, MN 55374                                                                                                                                                                                        |                                                                                                                             | LUT ATA                              | LARLE GUPY                                 |                |
|                                                                                                                                                                                                         |                                                                                                                             |                                      | _                                          | Τ              |
| L                                                                                                                                                                                                       | L                                                                                                                           |                                      | •                                          |                |
|                                                                                                                                                                                                         |                                                                                                                             |                                      |                                            |                |
| IGTE: Changes in labeling formula differing in substance for<br>ubmitted to and accepted by the Registration Division prior<br>roductalways refer to the above U.S. EPA registration num                | r to use of the label in commerc                                                                                            |                                      |                                            | is             |
| n the basis of information furnished by the registrant, the a here basis of information furnished by the registrant, the she Federal Insecticide, Fungicide, and Rodenticide Act.                       | above named pesticide is hereb                                                                                              | y Registered                         | /Reregistered unde                         | et             |
| copy of the labeling accepted in connection with this Ref                                                                                                                                               | ristration/Reregistration is rel                                                                                            | urned herewit                        | h.                                         |                |
| copy of the labeling accepted in connection with this key                                                                                                                                               |                                                                                                                             |                                      |                                            |                |
| calls and the environment, the Administrator, on his motion<br>cide in accordance with the Act. The acceptance of any na<br>act is not to be construct as giving the registrant a right to<br>y others. | n, may at any time suspend or o<br>me in connection with the regis                                                          | ance) the reg<br>stration of a p     | gistration of a pest<br>product under this | ι <b>-</b>     |
| This product is conditionally resection 3(c)(7)(A) provided that you<br>1. Submit/cite all decompairs                                                                                                   | :                                                                                                                           |                                      |                                            |                |
| of your product under FILPction is registrants of similar product to su                                                                                                                                 | 3(c)(5) when the Ager                                                                                                       |                                      |                                            |                |
| 2. Make the labeling cla                                                                                                                                                                                |                                                                                                                             |                                      |                                            |                |
| for shipment:                                                                                                                                                                                           | isted below before ye                                                                                                       | ou release                           | the product                                | t              |
|                                                                                                                                                                                                         |                                                                                                                             |                                      | the product                                | ť              |
| for shipment:                                                                                                                                                                                           | istration No. 11329-1                                                                                                       |                                      | the product                                | t              |
| for shipment:<br>a. Add the phrase "· Reg<br>a. Add the following states                                                                                                                                | istration No. 11329-1                                                                                                       |                                      | e the product                              | t              |
| for shipment:<br>a. Add the phrase "<br>a. Add the following states<br>Direc<br>It is a violation of                                                                                                    | istration No. 11329-1<br>ment:                                                                                              | 7."<br>this pro                      | -                                          | t              |
| for shipment:<br>a. Add the phrase ". deg<br>a. Add the following states<br>Direc<br>It is a violation of                                                                                               | istration No. 11329-1<br>ment:<br>ctions For Use<br>of Federal law to use<br>istent with its label                          | 7."<br>this proing.                  | oduct                                      | τ              |
| for shipment:<br>a. Add the phrase "· Reg<br>a. Add the following states<br>Direc<br>It is a violation of<br>in a manner incons:<br>c. Add the following to the                                         | istration No. 11329-1<br>ment:<br>ctions For Use<br>of Federal law to use<br>istent with its label                          | 7."<br>this pro<br>ing.<br>I stateme | oduct<br>ent:                              | t .            |
| for shipment:<br>a. Add the phrase ". Reg<br>a. Add the following states<br>Direc<br>It is a violation of<br>in a manner incons:<br>c. Add the following to the                                         | istration No. 11329-1<br>ment:<br>ctions For Use<br>of Federal law to use<br>istent with its label<br>c front panel referre | 7."<br>this pro<br>ing.<br>I stateme | oduct<br>ent:                              | t .            |

t

ſ

90637: Mountfort: MF-14: KENCO: 1/11/87: 2/24/87: LIZ: JS: LF: BJP

3. Note in column 13 of the Confidential Statement of Formula dated January 12, 1987 the amount of simazine must equal 14.44 lb and the amount of water must equal 60.16 lb.

4. Submit five (5) copies of your final printed labeling before you release the product for shipment. Refer to the A-79 Enclosure for a further description of final printed labeling.

If these conditions are not complied with, the registration will be subject to cancellation in accordance with FIFRA section 6(e). Your release for shipment of the product constitutes acceptance of these conditions.