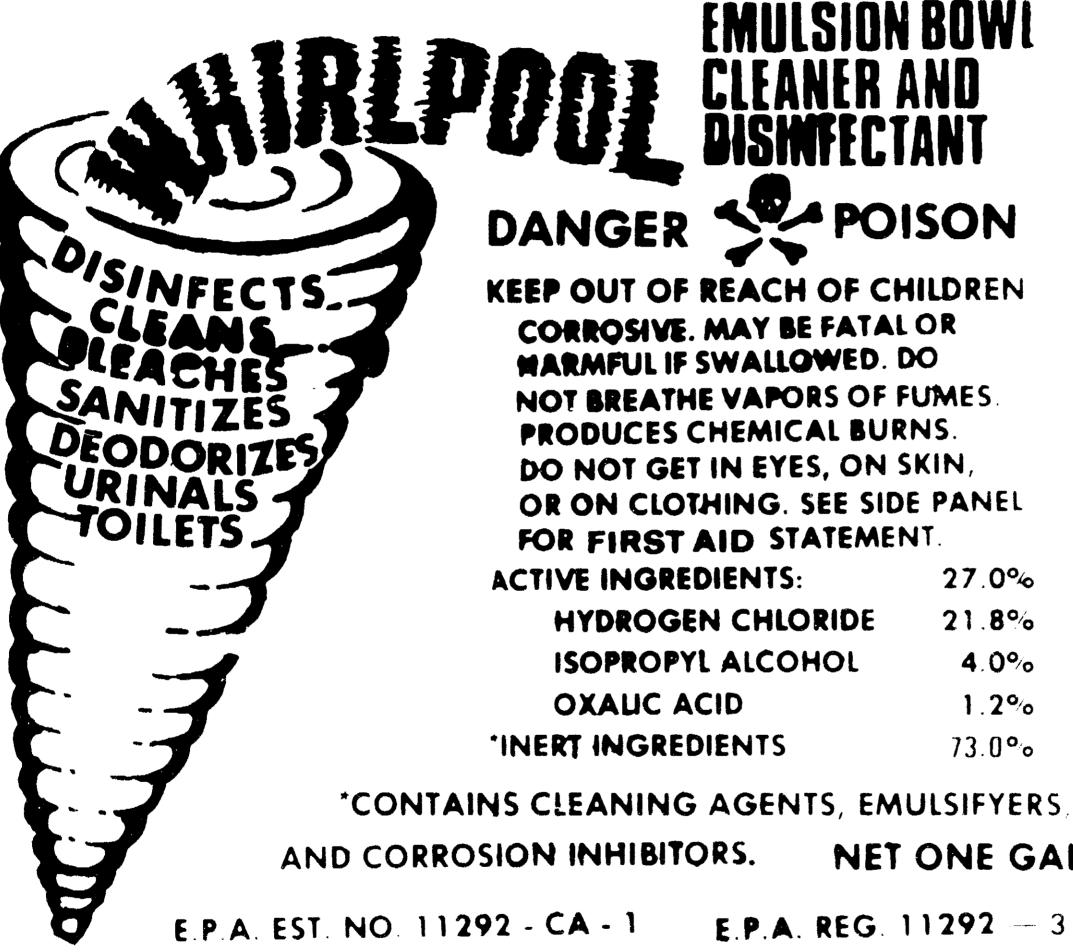

## **NET ONE GALLON**

5-17-76

UNDER THE FEDERAL INSLOTICIDE EVEL DE PODENTICIDE ACT EVEL DE MIC POLON REGISTERED UNIT : PD. 11292 3

# ACCEPTED 5-17-76 UNDER THE FEDERAL INSUSTICIDE FUNCICIDE / 10 RI DENTICIDE ACT FOR ECUNIOMIC FOICON REGISTERED UNDER THD. 112923

ANU ... WITH RUST INHIBITORS WE RUST TO CLEAN AND DISINFECT TOILET BOWLS REMOVE W/ DISPENSER UPSIDE DOWN V UNDER RIM OF BOWL TWO PENSER, MOVING COMPLE CONTACT WITH SURFACE U SIDES ALLOW 2 OUNCES MI SWAB ENTIRE AREA OF BOV SEAT AND COVER WIPE WI URINALS: PLACE CLEAN MO CLEAN URINAL THOROUGH INTO GROVES, ALONG SIDE FACE IS CLEAN, REMOVE OUNCES CLEANER AROUN

SCREEN FLUSH WELL

∽-

MADE FOR INDUSTRIAL AND INSTITUTIONAL USE ONLY CONTENT, 1 GAL. PRODUCT OF U.S.A. KEEP CONTAINER CLOSED WHEN NOT IN USE. FIRST AID: IF SWALLOWED CALL A PHYSICIAN IMMEDIATELY. DRINK A TEASPOON OR MORE OF MILK OF MAGNESIA OR A CUP OF SOAPY WATER FOLLOWED WITH MILK OR RAW EGG WHITE.

EYE CONTACT WASH WITH WATER FOR 15 MINUTES GET PROMPT MEDICAL ATTEN. TION

SKIN CONTACT WIPE OFF THE ACID GENTLY IMMEDIATELY FLOOD THE SURFACE WITH WATER USING SOAP FREEL: THEN COVER WITH MOIST MAGNESIA OR BAKING SODA

NOTE EMPTY CONTAINER AND RINSE WITH WATER BEFORE DISPOSING IN CASE OF SPILLAGE WASH AREA WITH WATER AVOID SPLASHING ON NYLON AND COTTON KEEP CONTAINER CLOSED WHEN NOT IN USE

### MANUFACTURED BY CHEMIFAX LA MIRADA, CA

WITH RUST INHIBITORS WEITING AGENTS AND EMPLSIF EREST OF A SECONDAN'

TOILET BOWLS REMOVE WATER FROM BOWL BY FORCING WATER OVER TRAP. HOLD DISPENSER UPSIDE DOWN WITH OPENING WATER CONTROL CAP POINTED DIRECTLY UNDER RIM OF BOWL TWO INCHES FROM SURFACE. AND SLIGHT PRESSURE ON DIS PENSER. MOVING COMPLETELY AROUND BOWL, ALLOWING STREAM TO COME IN CONTACT WITH SURFACE UNDER RIM. CLEANE -: WILL THEN FLOW DOWN AND WET SIDES ALLOW 2 OUNCES MINIMUM TO ENTER BOWL. ALLOW TO REMAIN 10 MINUTES SWAB ENTIRE AREA OF BOWL WITH MOP. SWAB SEAT AND COVER AFTER CLEANING SEAT AND COVER WIPE WITH WET SPONGE. FLUSH TOILET.

URINALS: PLACE CLEAN MOP OVER TRAP IN URINAL AND SATURATE WITH CLEANER CLEAN URINAL THOROUGHLY, BE SURE TO WET ENTIRE SURFACE. WORK CLEANER INTO GROVES, ALONG SIDE, AT WATER OUTLET AND AT TOP OF URINAL AFTER SUR-FACE IS CLEAN, REMOVE SCREEN AT URINAL TRAP AND POUR MINIMUM OF 2 OUNCES CLEANER AROUND DRAIN OPENING AND INTO DRAIN OUTLET. ALLOW CLEANER TO WORK 10 MINUTES THEN SWAB INSIDE OF PIPE THOROUGHLY. REPLACE