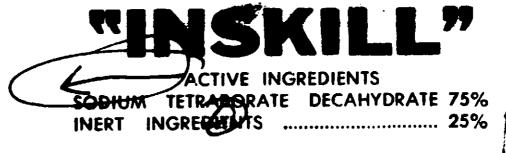

## **ROACH KILLER POWDER**

## DIRECTIONS

Sift powder on dry places where roaches have been seen. Kitchen area, refrigerators, sinks, and other places infested by roaches. Repeat this treatment as often as necessary. Do not sprinkle where it will come in contact with food.