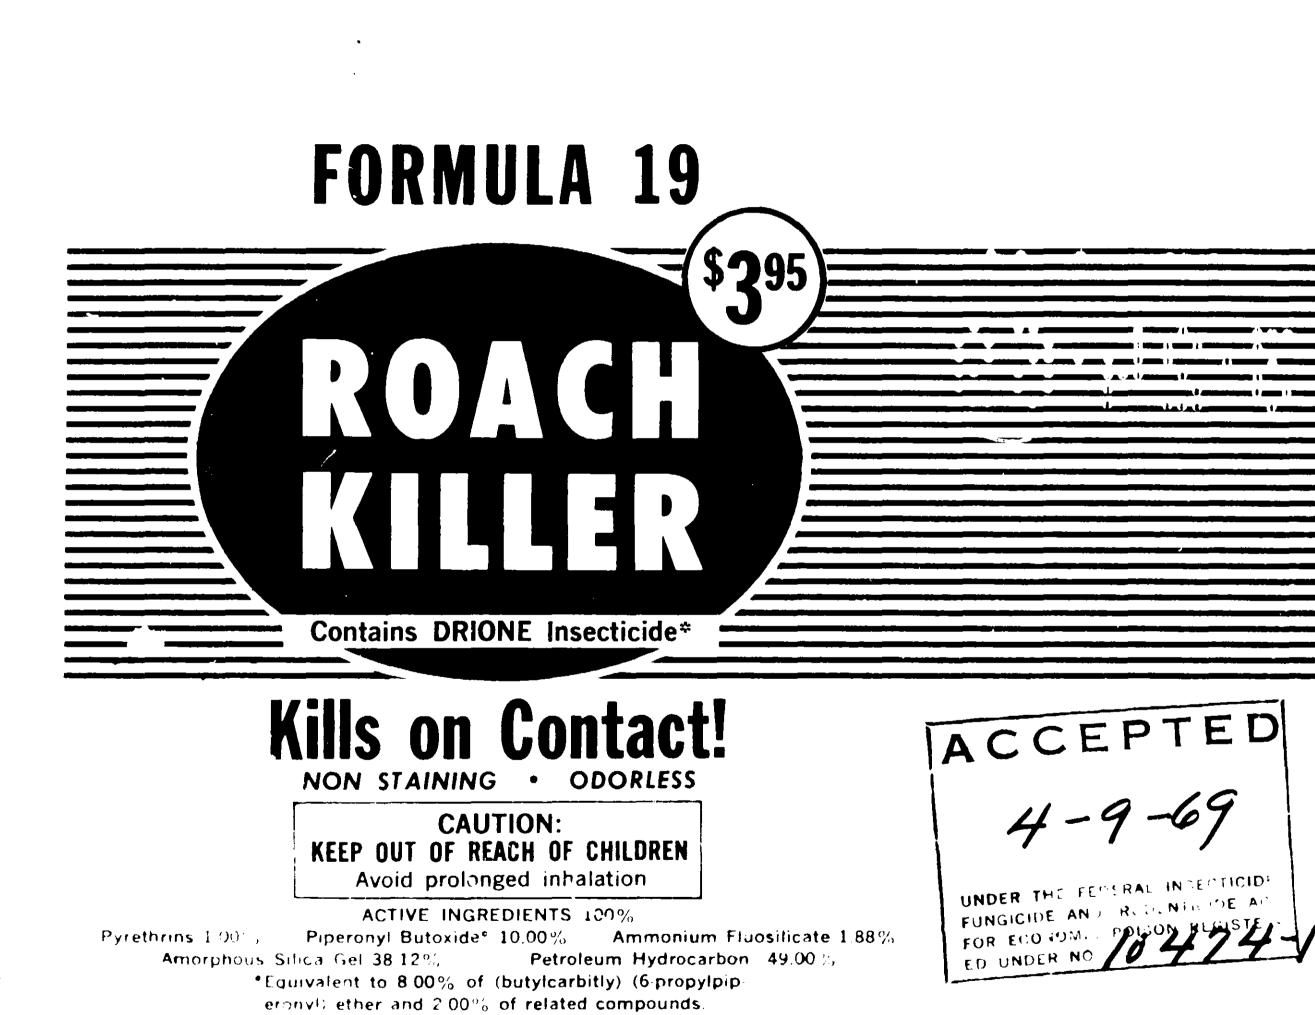

NET WEIGHT 6 OZS.

FORMULA 19 ROACH KILLER

FORMULA 19 ROACH KILLER is a unique combination of silica gel insecticide dust with other components. An amazingly fast acting dust that kills running and crawling insects after contact. It may be used anywhere in the home, factory, or other site without damaging materials of any kind.