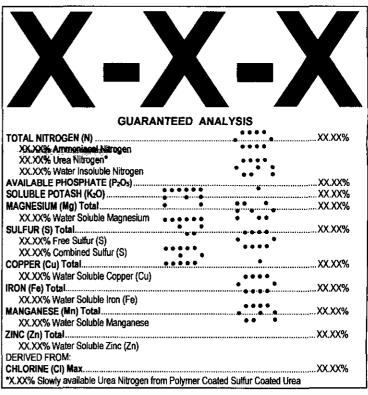

- The early post-emergence crabgrass control described below is limited. Postemergence applications are only effective on crabgrass if applied before crabgrass has displayed its fifth leaf or first tiller. For best results, cultural practices that disturb the soil, such as core-, spike-, or hydro-aerification, and verticutting, should be done before application of this product. DO NOT apply this product until the grass has recovered from these cultural practices.
- · Apply this product directly to established lawns or ornamental turfs only.
- · DO NOT apply to flowers, vegetables, shrubs, or trees.
- DO NOT use clippings from treated turf for mulching around vegetables or fruit trees.
- DO NOT apply this product to pastures. Keep people and pets off treated areas until dust has settled.



# **DIMENSION\* 0.15% Plus Fertilizer**

#### **APPLICATION DIRECTIONS - Control of Crabgrass**

Pre-emergence and Early Post-emergence Control

This product provides "pre-emergence" control of crabgrass (including the large, smooth, and southern species) when applied prior to the emergence of crabgrass from the ground in established lawns and ornamental turfs. It can also provide "early postemergence" control of crabgrass during the early stages of crabgrass growth after the crabgrass has emerged from the ground. However, it is often difficult to see the very small, early stages of crabgrass in well-established lawns and ornamental turfs. Postemergence crabgrass control will be obtained only when this product is applied prior to the tillering of crabgrass, which generally corresponds to