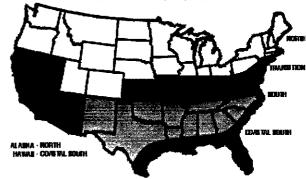

Bentgrass, such as 'Cohansey', 'Carmen', 'Seaside', and Washington' may result in undesirable turfgrass injury. Not all varieties of Creeping Bentgrass have been tested.

\*\*Use of this product on certain varieties of Fine Fescue may result in undesirable turf injury. The following Fine Fescue varieties have been found to be sensitive to this product: 'Atlanta', 'Banner', 'Beauty', 'Biljart', 'CF-2', 'Enjoy', 'HF-93', 'Highlight', 'Ivalo', 'Jamestown', 'Koket', 'Majenta', 'Mary', 'Pennlawn', 'Tamara', 'Tatjana', 'Waldorf', and 'Waldina'. Not all varieties of Fine Fescue have been tested.

\*\*\*DO NOT use this product on seedling Buffalograss in the spring of the first year of establishment until the turfgrass is fully green and has established new roots.

DIMENSION\* TURFGRASS REGIONS



#### Reseeding, Overseeding, or Sprigging

Reseeding, overseeding or sprigging of treated areas with this product should be delayed until 12 weeks from the time of application. Reseeding, overseeding or sprigging before 12 weeks after application may prevent establishment of desirable turfgrasses. When reseeding or overseeding, proper cultural practice such as soil cultivation, irrigation and fertilization should be followed.

However, if overseeding with perennial ryegrass in the fall, overseed 8 weeks or later after a single application.

For best results, use mechanical or power seeding equipment (slit seeders) designed to give good seed to soil contact.

#### USE PRECAUTIONS

- Not for use on Golf Course Putting Greens.
- The early post-emergence crabgrass control described below is