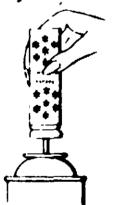

## DIRECTIONS:

- 1. Remove protective cap.
- 2. Hold can 6 to 8 inches from seat.
- 3. Press valve down.
- 4. Use circular motion while spraying. Spray entire surface of seat.
- 5. For maximum effectiveness use JOHNY-SEPTIC daily.